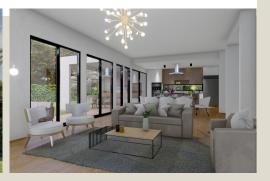

#### **FIRST FLOOR:**

- FLEXIBLE ROOM AT THE ENTRANCE FOR AN OPTION OF STUDIO, GYM, OR GUEST ROOM.
- GREAT ROOM AREA WITH DISTINCTIVE LIVING
- ITALIAN KITCHENS AND VANITIES BY ITALKRAFT
- POWDER BATHROOM
- LAUNDRY ROOM
- GARAGE
- BBQ AREA NEXT TO THE KITCHEN

### ABOUT OUR KITCHENS

- QUARTZ COUNTER TOPS
- ITALIAN CABINETRY WITH UNDER CABINET LIGHTING
- ISLAND AREA FOR ENTERTAINMENT
- TILE BACKSPLASH
- ITALIAN CABINETRY PANTRY
- MULTI-FEATURE KITCHEN FAUCET
- STAINLESS STEEL HIGH EFFICIENCY APPLIANCES