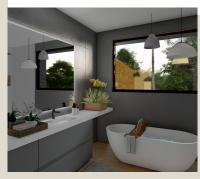

#### SECOND FLOOR:

- MASTER AREA WITH SITTING ROOM AND PRIVATE BALCONY
- OVERSIZED SHOWER
- FREESTANDING TUB
- DOUBLE VANITY
- HIS AND HER'S WALK IN CLOSET
- TWO SECONDARY BEDROOM IN-SUITE
- OPTIONAL PLAY ROOM OR THIRD BEDROOM

## ABOUT OUR BATHS

- DESIGNER VANITIES WITH LIGHTED MIRRORS
- FULL HEIGHT PORCELAIN WET WALLS IN SHOWERS & TUBS
- FRAMELESS GLASS SHOWER ENCLOSURES
- RAIN SHOWERS & HAND-HELD SHOWERS IN MASTER BATH