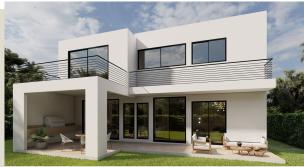

# CANVAS SARASOTA

LUXURY E-HOME

## AREA: 3,005 S.F UNDER HVAC

4.5 BATH 2 GARAGES

FLEX ROOM

BBQ

#### **FIRST FLOOR:**

- FLEXIBLE ROOM AT THE ENTRANCE FOR AN OPTION OF STUDIO, GYM, OR GUEST ROOM.
- GREAT ROOM AREA WITH DISTINCTIVE LIVING
- ITALIAN KITCHENS AND VANITIES BY ITALKRAFT
- POWDER BATHROOM
- LAUNDRY ROOM
- GARAGE
- BBQ AREA NEXT TO THE KITCHEN

#### SECOND FLOOR:

- MASTER AREA WITH SITTING ROOM AND PRIVATE BALCONY
- OVERSIZED SHOWER
- FREESTANDING TUB
- DOUBLE VANITY
- HIS AND HER'S WALK IN CLOSET
- TWO SECONDARY BEDROOM IN-SUITE
- OPTIONAL PLAY ROOM OR THIRD BEDROOM