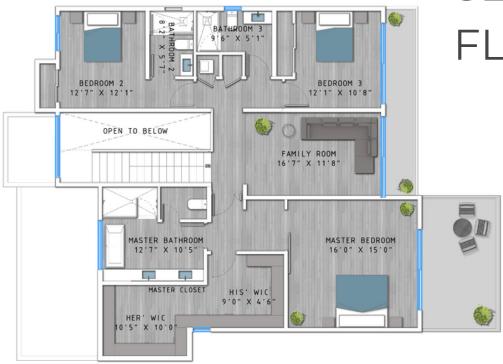

# SECOND FLOOR

ORAL REPRESENTATIONS CANNOT BE RELIED UPON AS CORRECTLY STATING THE REPRESENTATIONS OF THE DEVELOPER. FOR CORRECT REPRESENTATIONS, MAKE REFERENCE TO THE DOCUMENTS REQUIRED BY SECTION 708.503, FLORIDA STATUTES, TO BE FURNISHED BY A SELLER TO A BUYER OR LEASE.

#### SECOND FLOOR:

- MASTER AREA WITH SITTING ROOM AND PRIVATE BALCONY
- OVERSIZED SHOWER
- FREESTANDING TUB
- DOUBLE VANITY
- HIS AND HER'S WALK IN CLOSET
- TWO SECONDARY BEDROOM IN-SUITE
- OPTIONAL PLAY ROOM OR THIRD BEDROOM