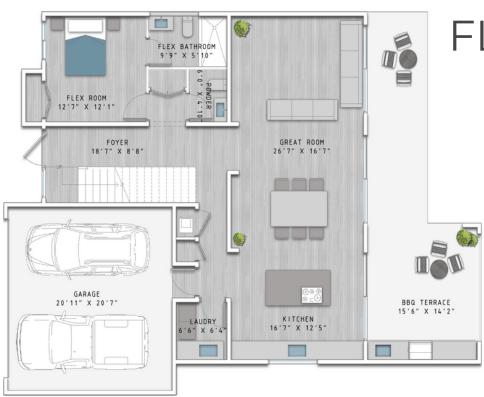

# FIRST FLOOR

#### **FIRST FLOOR:**

- FLEXIBLE ROOM AT THE ENTRANCE FOR AN OPTION OF STUDIO, GYM, OR GUEST ROOM.
- GREAT ROOM AREA WITH DISTINCTIVE LIVING
- ITALIAN KITCHENS AND VANITIES BY ITALKRAFT
- POWDER BATHROOM
- LAUNDRY ROOM
- GARAGE
- BBQ AREA NEXT TO THE KITCHEN