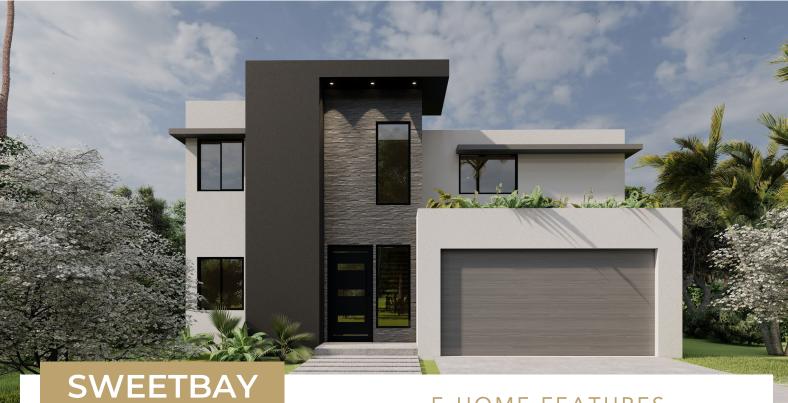

# CANVAS SARASOTA

LUXURY E-HOME

## E-HOME FEATURES

- GREEN BUILDING
- ENERGY EFFICIENT
- SAFE & SECURE
- FIREPROOF
- TERMITE PROOF
- ECOLOGIC
- ACOUSTIC
- THERMAL WALLS

## AREA: 3,005 S.F UNDER HVAC

4.5 BATH 2 GARAGES

FLEX ROOM

BBQ

## **SWEETBAY**