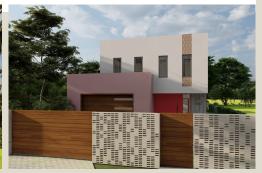

# CANVAS SARASOTA

LUXURY E-HOME

## E-HOME FEATURES

- GREEN BUILDING
- ENERGY EFFICIENT
- SAFE & SECURE
- FIREPROOF
- TERMITE PROOF
- ECOLOGIC
- · ACOUSTIC
- THERMAL WALLS

## AREA: 2,600 S.F UNDER HVAC











3 BEDS

DS 3.5 BATH 2 GARAGES

FLEX ROOM

DETACHED UNIT







#### FIRST FLOOR:

- FLEXIBLE ROOM AT THE ENTRANCE FOR AN OPTION OF STUDIO, GYM, OR GUEST ROOM.
- GREAT ROOM AREA WITH DISTINCTIVE LIVING
- ITALIAN KITCHENS AND VANITIES BY ITALKRAFT
- POWDER BATHROOM
- LAUNDRY ROOM
- GARAGE
- BBQ AREA NEXT TO THE KITCHEN

#### SECOND FLOOR:

- MASTER AREA WITH SITTING ROOM AND PRIVATE BALCONY
- OVERSIZED SHOWER
- FREESTANDING TUB
- DOUBLE VANITY
- HIS AND HER'S WALK IN CLOSET
- TWO SECONDARY BEDROOM IN-SUITE
- OPTIONAL PLAY ROOM OR THIRD BEDROOM

## **CANVAS SARASOTA**

## SUGAR BREEZE

# FIRST FLOOR







# SECOND FLOOR



ORAL REPRESENTATIONS CANNOT BE RELIED UPON AS CORRECTLY STATING THE REPRESENTATIONS OF THE DEVELOPER. FOR CORRECT REPRESENTATIONS, MAKE REFERENCE TO THE DOCUMENTS REQUIRED BY SECTION 708.503, FLORIDA STATUTES, TO BE FURNISHED BY A S