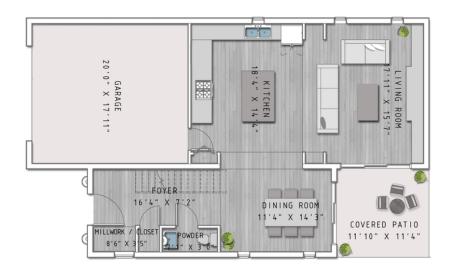

#### FIRST FLOOR:

- FLEXIBLE ROOM AT THE ENTRANCE FOR AN OPTION OF STUDIO, GYM, OR GUEST ROOM.
- GREAT ROOM AREA WITH DISTINCTIVE LIVING
- ITALIAN KITCHENS AND VANITIES BY ITALKRAFT
- POWDER BATHROOM
- LAUNDRY ROOM
- GARAGE
- BBQ AREA NEXT TO THE KITCHEN

# FIRST FLOOR