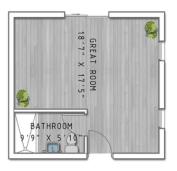

RY E-HOME

## E-HOME FEATURES

- GREEN BUILDING
- ENERGY EFFICIENT
- SAFE & SECURE
- FIREPROOF
- TERMITE PROOF
- ECOLOGIC
- · ACOUSTIC
- THERMAL WALLS

## AREA: 2,600 S.F UNDER HVAC











3 BEDS

DS 3.5 BATH 2 GARAGES

FLEX ROOM

DETACHED UNIT







#### FIRST FLOOR:

- FLEXIBLE ROOM AT THE ENTRANCE FOR AN OPTION OF STUDIO, GYM, OR GUEST ROOM.
- GREAT ROOM AREA WITH DISTINCTIVE LIVING
- ITALIAN KITCHENS AND VANITIES BY ITALKRAFT
- POWDER BATHROOM
- LAUNDRY ROOM
- GARAGE
- BBQ AREA NEXT TO THE KITCHEN

#### SECOND FLOOR:

- MASTER AREA WITH SITTING ROOM AND PRIVATE BALCONY
- OVERSIZED SHOWER
- FREESTANDING TUB
- DOUBLE VANITY
- HIS AND HER'S WALK IN CLOSET
- TWO SECONDARY BEDROOM IN-SUITE
- OPTIONAL PLAY ROOM OR THIRD BEDROOM

## **CANVAS SARASOTA**

## SUGAR BREEZE

# FIRST FLOOR







# SECOND FLOOR



ORAL REPRESENTATIONS CANNOT BE RELIED UPON AS CORRECTLY STATING THE REPRESENTATIONS OF THE DEVELOPER. FOR CORRECT REPRESENTATIONS, MAKE REFERENCE TO THE DOCUMENTS REQUIRED BY SECTION 708.503, FLORIDA STATUTES, TO BE FURNISHED BY A SELLER TO A BUYER OR LEASE.



CONTACT
SALES@EFFICIENTDEVELOPMENTS.COM

EFFICIENTDEVELOPMENTS.COM

## ABOUT OUR HOMES

INCLUSIONS

- · SEEKING THE FLORIDA GREEN BUILDING CERTIFICATE
- CAREFULLY THOUGHT OUT SPACIOUS FLOOR PLANS
- HIGH IMPACT WINDOWS
- UNIQUE WOOD-STYLE FLOORS THROUGHOUT
- FRONT LOAD FULL SIZE WASHER & DRYER
- BUILT-IN SPACE MAXIMIZING CLOSETS
- DIGITAL PROGRAMMABLE THERMOSTATS
- KEYLESS ENTRY
- DESIGNER LIGHTING FIXTURES
- METAL ROOFS
- GALVANIZED STEEL FRAME STRUCTURE
- HURRICANE PROTECTION ON SLIDING DOORS AND WINDOWS
- TER