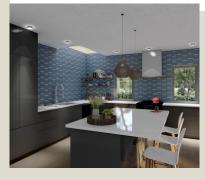

### ABOUT OUR KITCHENS

- QUARTZ COUNTER TOPS
- ITALIAN CABINETRY WITH UNDER CABINET LIGHTING
- ISLAND AREA FOR ENTERTAINMENT
- TILE BACKSPLASH
- ITALIAN CABINETRY PANTRY
- MULTI-FEATURE KITCHEN FAUCET
- STAINLESS STEEL HIGH EFFICIENCY APPLIANCES

## ABOUT OUR BATHS

- DESIGNER VANITIES WITH LIGHTED MIRRORS
- FULL HEIGHT PORCELAIN WET WALLS IN SHOWERS & TUBS
- FRAMELESS GLASS SHOWER ENCLOSURES
- RAIN SHOWERS & HAND-HELD SHOWERS IN MASTER BATH

ORAL REPRESENTATIONS CANNOT BE RELIED UPON AS CORRECTLY STATING THE REPRESENTATIONS OF THE DEVELOPER. FOR CORRECT REPRESENTATIONS, MAKE REFERENCE TO THE DOCUMENTS REQUIRED BY SECTION 708.503, FLORIDA STATUTES, TO BE FURNISHED BY A SELLER TO A BUYER OR LEASE.