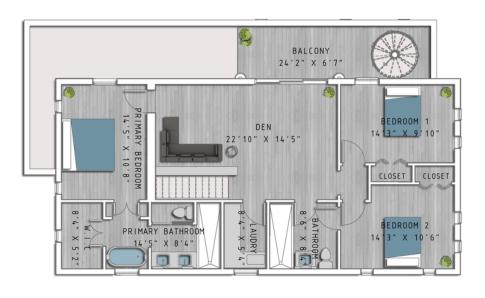

#### SECOND FLOOR:

- MASTER AREA WITH SITTING ROOM AND PRIVATE BALCONY
- OVERSIZED SHOWER
- FREESTANDING TUB
- DOUBLE VANITY
- HIS AND HER'S WALK IN CLOSET
- TWO SECONDARY BEDROOM IN-SUITE
- OPTIONAL PLAY ROOM OR THIRD BEDROOM

# SECOND FLOOR

ORAL REPRESENTATIONS CANNOT BE RELIED UPON AS CORRECTLY STATING THE REPRESENTATIONS OF THE DEVELOPER. FOR CORRECT REPRESENTATIONS, MAKE REFERENCE TO THE DOCUMENTS REQUIRED BY SECTION 708.503, FLORIDA STATUTES, TO BE FURNISHED BY A SELLER TO A BUYER OR LEASE.