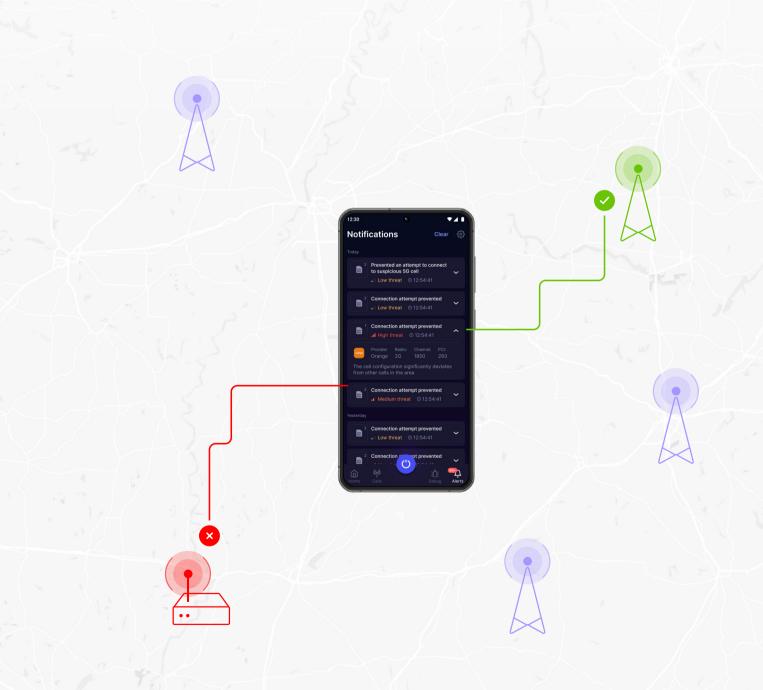

# How it works

WiseConnect intelligently avoids base stations providing degraded Quality of Service (QoS). The reasons for avoiding a base station include:

- Poor network characteristics, such as high latency, jitter, packet loss.
- Base stations with configuration parameters significantly deviating from the ones deployed by the network provider (for example, virtual BTS or privately installed BTS).
- Rogue BTS, such as IMSI catchers.

Upon detecting a connection attempt to a base station offering degraded QoS, WiseConnect promptly detects and blocks the attempt before any exchange of network identifiers, such as IMSI or IMEI, takes place. This ensures avoiding connections to base stations providing low-quality service while maintaining the security of user identifier data.