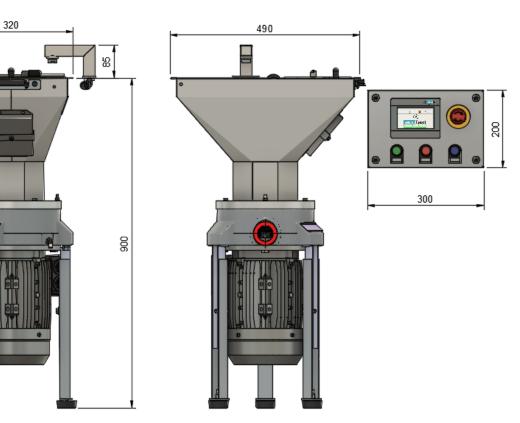

## Model # - D390 Macerator

| D390 – Remote Dewaterer - Mark III Food Waste Dehydra | (DxWxH)                                               |
|-------------------------------------------------------|-------------------------------------------------------|
|                                                       | 543x416x900                                           |
| Water connections –                                   | 15mm with ¾ standard hose connections with            |
| 1 x Cold water for cleaning system only               | 3 bar pressure                                        |
| Water Consumption (flow rate) Cold Water              | 9 to 11 litres per minute                             |
| Air-break as standard                                 | Option for no air-break                               |
| Water connection height (mm)                          | 645                                                   |
| Discharge height (mm)                                 | 450                                                   |
| Discharge size (mm & inches)                          | 50 / 2"                                               |
| Capacity (Food Waste) per minute / hour (kg)          | 13 / 800                                              |
| Weight (kg)                                           | 70                                                    |
| Decibels (dB)                                         | 77                                                    |
| Electrical Phase                                      | 3                                                     |
| Motor voltage (v)                                     | 380-415                                               |
| Motor frequency (Hz)                                  | 50                                                    |
| Motor kilowatt (kW)                                   | 2.2                                                   |
| Amps                                                  | 16                                                    |
| Options                                               | Cutlery saver                                         |
| Electrical Connection                                 | Flying leads to be wired to Ecofast dewaterer         |
|                                                       | control system                                        |
| Can be connected to                                   | D600, D610, T400                                      |
| Operator control panel                                | Required to be mounted within 1 meter of the operator |