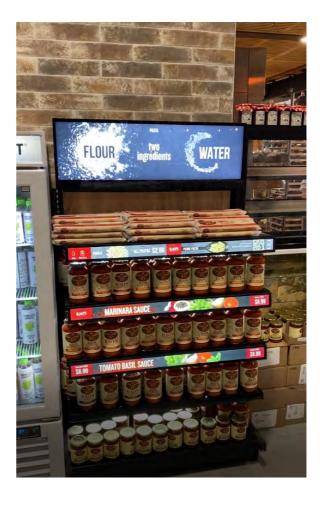

## **End Cap Displays**

- Integrates with the inventory management and planogram system
- Highlight products on the map
- Map can be used on physical kiosks or setup on a mobile website or app.
- Update remotely using the simple online CMS
- Interactive advertising and gamification