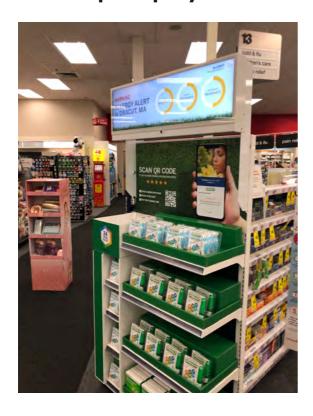

## Shelf-Edge

- Integrates with the inventory management and planogram system
- Highlight products on the map
- Map can be used on physical kiosks or setup on a mobile website or app.
- Update remotely using the simple online CMS
- Interactive advertising and gamification