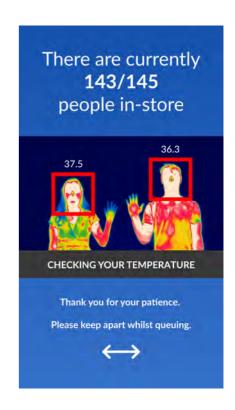

# **Temperature Reading Solution**

- Integrates with the inventory management and planogram system
- Highlight products on the map
- Map can be used on physical kiosks or setup on a mobile website or app.
- Update remotely using the simple online CMS
- Interactive advertising and gamification