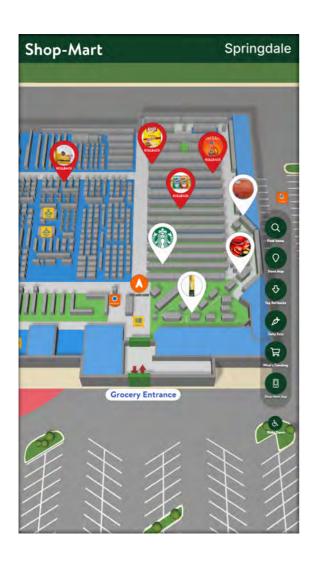

## **In-store Wayfinder**

- Integrates with the inventory management and planogram system
- Highlight products on the map
- Map can be used on physical kiosks or setup on a mobile website or app.
- Update remotely using the simple online CMS
- Interactive advertising and gamification