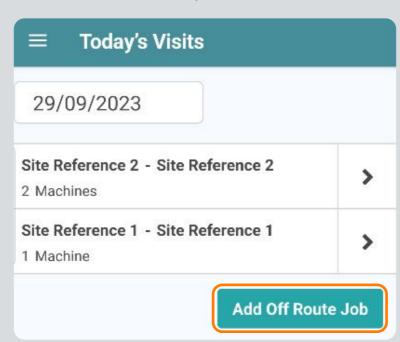

## **Creating an Off-Route Visit**

While onsite, if you need to check another machine, you can create an off-route visit.

To do this, select 'Add Off Route Job' on Today's Visits.

Select a Visit Type to create the correct visit: **Stock**, **Service**, **Ad-Hoc**, or **Location**. The Time Scheduled defaults to the current time but can be adjusted.

The visits will then appear on Today's Visits under their associated site.