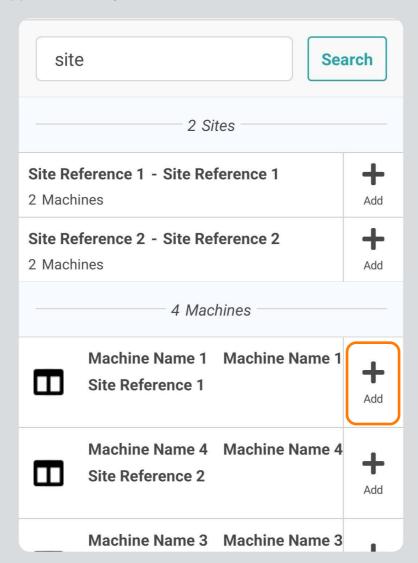

To search for a machine or location, enter at least 3 characters.

When search results appear, select 'Add' to create the visit.

If you select Add for a site, a visit will be created for all machines at that site.

The visits will then appear on Today's Visits under their associated site.