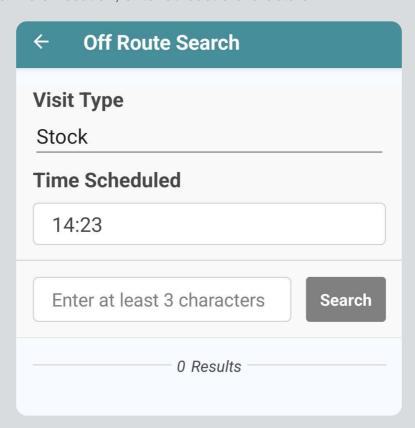

## **Creating an Off-Route Visit**

While onsite, if you need to check another machine, you can create an off-route visit.

To do this, select 'Add Off Route Job' on Today's Visits.

Select a Visit Type to create the correct visit: **Stock**, **Service**, **Ad-Hoc**, or **Location**. The Time Scheduled defaults to the current time but can be adjusted.

To search for a machine or location, enter at least 3 characters.

When search results appear, select 'Add' to create the visit.

If you select Add for a site, a visit will be created for all machines at that site.