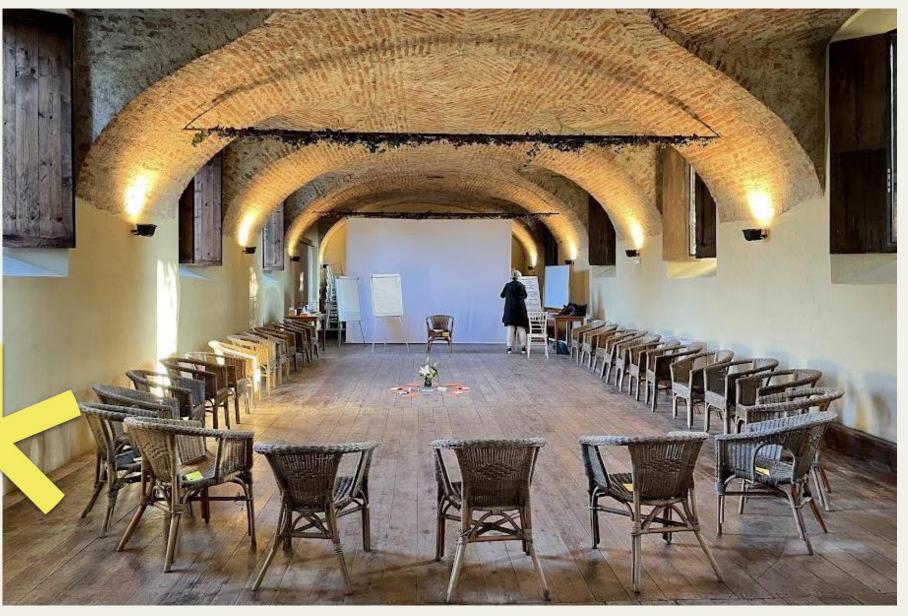

### YOU ARE GOING TO PIEMONTE **ITALY**

Capacity of

Rooms\*

Outdoor Spaces

Meeting Rooms

An old 18th-century Castello for you A castle in Italian – and its whole village turned into a space to work and grow!

— Sherif Abaza

- ★ 12 Meeting Rooms
- ★ 6 Outdoor Spaces
- \* 84 Unique Bedrooms
- \* Wine Tasting
- \* E Bike Tours
- \* Team cooking class
- ★ Hazelnut Farmhouse
  Experience
- \* Yoga classes
- \* Hiking