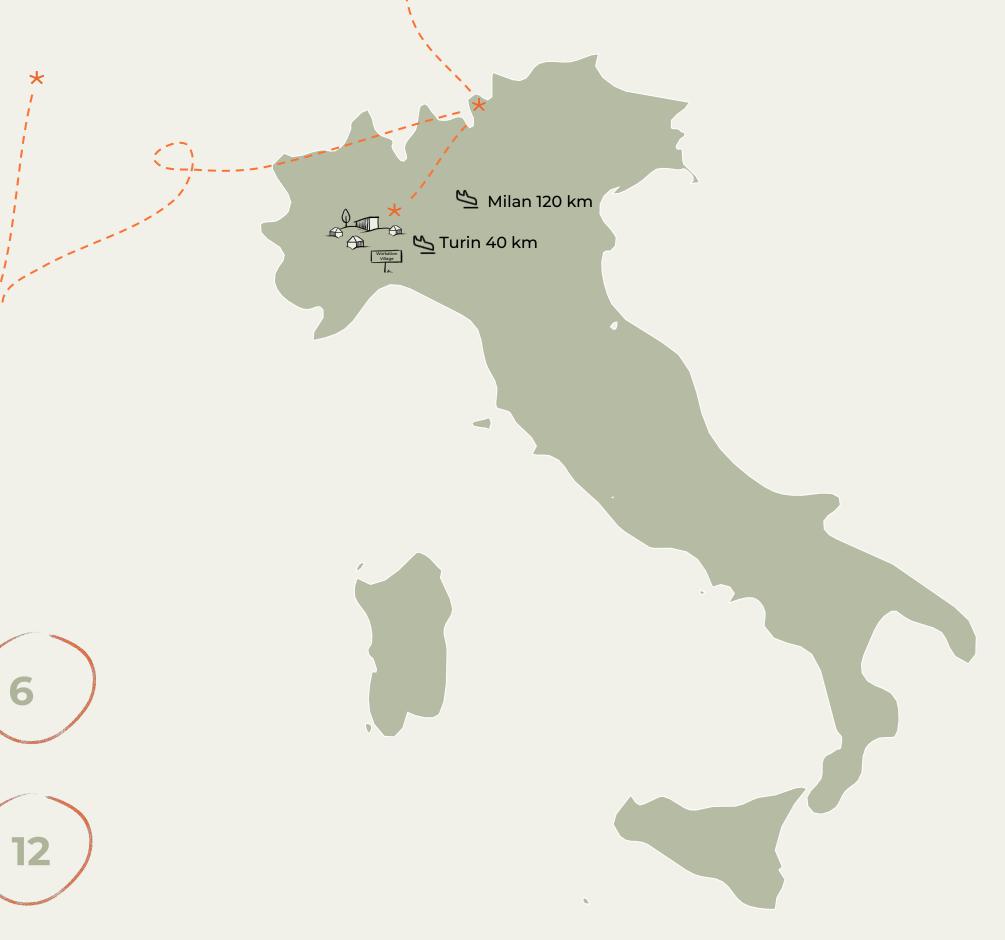

### YOU ARE GOING TO PIEMONTE **ITALY**

Capacity of

Rooms\*

Outdoor Spaces

Meeting Rooms

An old 18th-century Castello for you A castle in Italian – and its whole village turned into a space to work and grow!