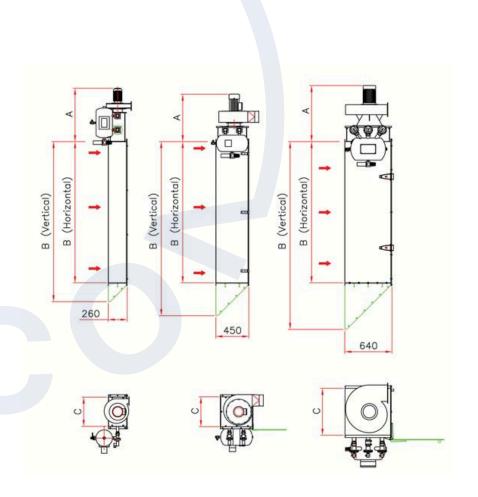

Effective design

- Built-in fan to automatically adjust the quantity of aspiration air depending on the extent of the leak to regulate automatic cleaning
- Large suction intake with low admission speed to minimise turbulence and circulation of dust
- An electric control unit with adjustable pulse and pause time

## **APPLICATIONS**

- Grain and feed industry
- Chemical industry
- Cement industry
- Food industry
- Brewery
- Paper industry
- Plastics industry
- Metal industry
- Fish feed industry
- Pet-food industry
- Recycling industry
- Wood industry
- Mineral industry
- Fertiliser industry



**Filcon Filtration ApS** Skovsøviadukten 14A DK-4200 Slagelse

www.filcon-filtration.com info@filcon-filtration.com +45 40 21 78 03



# Filcon Filtration is available in different configurations