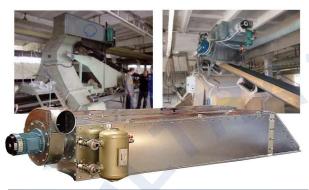

Filcon Filtration ApS Skovsøviadukten 14A DK-4200 Slagelse

www.filcon-filtration.com info@filcon-filtration.com +45 40 21 78 03

The Filcon Filtration miniature bag filter offers a practical, streamlined alternative to traditional central extraction systems. Its straightforward, functional design makes it easy to install directly on conveyors and bucket elevators.

# Filcon Filtration is available in different configurations