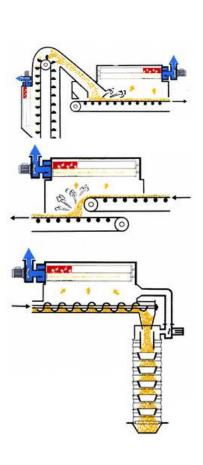

Filcon Filtration ApS Skovsøviadukten 14A DK-4200 Slagelse

www.filcon-filtration.com info@filcon-filtration.com +45 40 21 78 03

The Filcon Filtration miniature bag filter offers a practical, streamlined alternative to traditional central extraction systems. Its straightforward, functional design makes it easy to install directly on conveyors and bucket elevators.

# **FLEXIBILITY**

- The Filcon Filtration filter works well as either a standalone solution or an extension to central extraction systems, allowing you to choose the setup that best fits your needs.
- New machines requiring dust extraction are equipped with individual Filcon Filtration filters, ensuring seamless operation without disrupting existing extraction systems.