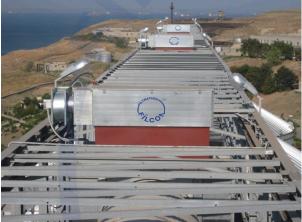

grated fan operates only when the machine is running, resulting in energy savings and extended filter bag life.
- The Filcon Filtration filter is also offered without an integrated fan, allowing it to be connected to a larger central fan for even greater energy efficiency.
- As a budget-friendly, low-maintenance option, the Filcon Filtration filter provides significant savings through a reduced total cost of ownership.

# **FLEXIBILITY**

- The Filcon Filtration filter works well as either a standalone solution or an extension to central extraction systems, allowing you to choose the setup that best fits your needs.
- New machines requiring dust extraction are equipped with individual Filcon Filtration filters, ensuring seamless operation without disrupting existing extraction systems.







#### **SPECIAL FEATURES**

### Ease of use

- · Automatic pulse-jet cleaning
- Easy change of filter bags through a large inspection door
- Can be connected to a large central fan
- Simplified control of the aspiration system

#### Effective design

- Built-in fan to automatically adjust the quantity of aspiration air depending on the extent of the leak to regulate automatic cleaning
- Large suction intake with low admission speed to minimise turbulence and circulation of dust
- An electric control unit with adjustable pulse and pause time

## **APPLICATIONS**

- Grain and feed industry
- Chemical industry
- Cement industry
- Food industry
- Brewery
- Paper industry
- Plastics industry
- Metal industry
- Fish feed industry
- Pet-food industry
- Recycling industry
- Wood industry
- Mine