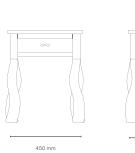

## Dancing Bedside Table

COLLECTION / EDITION

DANCING COLLECTION

A

550 mm

| ABOUT             | In an exploration of balance and scale, the <i>Dancing Bedside Table</i> is designed to punctuate any bedroom. Made from solid hardwood, the bedside is offered with a choice of a dovetailed drawer or an open cupboard. The drawer is detailed with a cast bronze handle which subtly mimics the curvatures of the table's hand-carved legs. |
|-------------------|------------------------------------------------------------------------------------------------------------------------------------------------------------------------------------------------------------------------------------------------------------------------------------------------------------------------------------------------|
| CERTIFICATIONS    | BS EN 15372 - Level 2 certification available                                                                                                                                                                                                                                                                                                  |
| FINISHES          | EUROPEAN OAK BLACK WALNUT                                                                                                                                                                                                                                                                                                                      |
| RETAIL PRICE      | w/ drawer - £2,625 ex VAT (£3,150 inc. VAT)<br>w/ cupboard - £2,400 ex VAT (£2.880 inc. VAT)                                                                                                                                                                                                                                                   |
| LEAD TIME         | 4-6 weeks                                                                                                                                                                                                                                                                                                                                      |
| WHERE TO PURCHASE | ≥ email sales@wilkinson-rivera.com                                                                                                                                                                                                                                                                                                             |