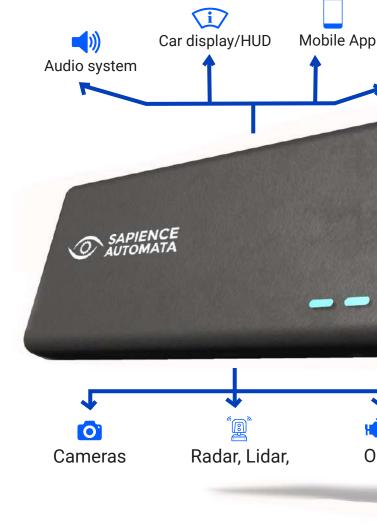

## DriverCam

India's Most Accurate Accident Pvention and Driver Monitoring System

The DriverCam is an advanced Al-powered camera system that monitors driver behavior in real-time.

#### **Benefits:**

Enhances driver awareness and alertness Reduces risk of accidents caused by human error Provides valuable data for fleet managers

\*A comprehensive low-cost AI camera system for accident prevention resulting from human errors, filing in progress

## **Client Vehicles Running with Paramount Safety**

Live alerts in running vehicles

The ADAS (Advanced Driver Assistance Systems) Cam is designed to prevent accidents by providing real-time alerts and assistance to drivers.

#### **Benefits:**

Significantly reduces the likelihood of collisions Enhances overall road safety Improves driver confidence and performance

Patented\*