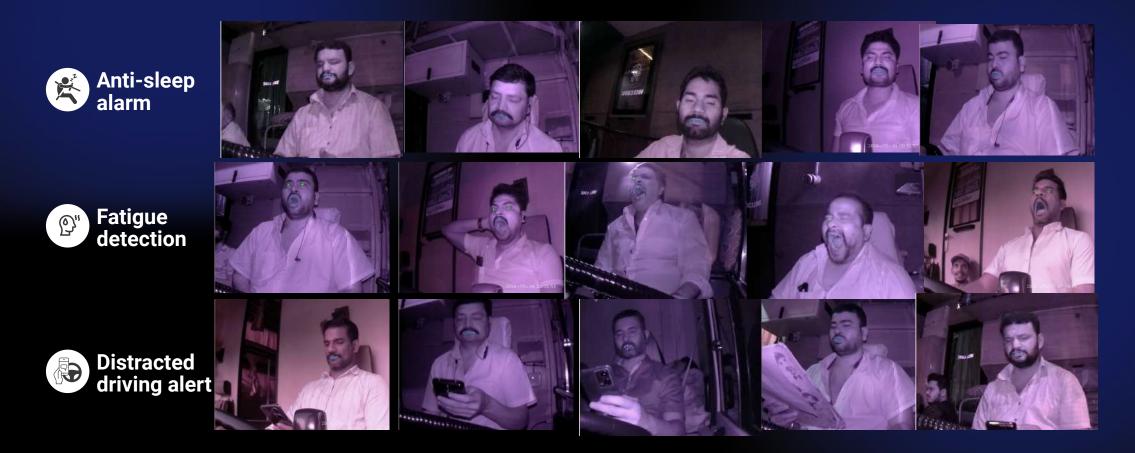

Forward collision warning

Pedestrian collision warning

Lane Departure Warning

Traffic signal detection

Anti-sleep Alarm

Distracted **Driving Alert** 

Patented\*

Motorbike & cycle collision warning

Animal collision alert

Pothole & Bumper Warning

**Curb** Collision Warning

Fatique Detection

**Rash Driving** Alert