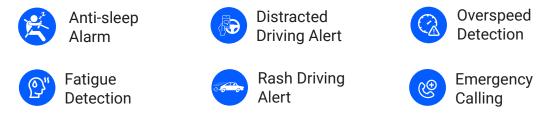

Forward collision warning

Pedestrian collision warning

Lane Departure Warning

Traffic signal detection

Anti-sleep Alarm

Distracted **Driving Alert** 

Patented\*

Motorbike & cycle collision warning

Animal collision alert

Pothole & Bumper Warning

**Curb** Collision Warning

Fatique Detection

**Rash Driving** Alert