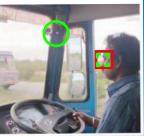

## **Client Vehicles Running with Paramount Safety**

Live alerts in running vehicles

The ADAS (Advanced Driver Assistance Systems) Cam is designed to prevent accidents by providing real-time alerts and assistance to drivers.

#### Live alerts in running vehicles