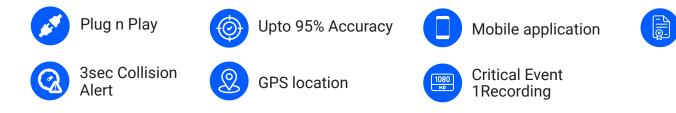

## DriverCam

India's Most Accurate Accident Pvention and Driver Monitoring System

The DriverCam is an advanced Al-powered camera system that monitors driver behavior in real-time.

#### **Benefits:**

Enhances driver awareness and alertness Reduces risk of accidents caused by human error Provides valuable data for fleet managers

\*A comprehensive low-cost AI camera system for accident prevention resulting from human errors, filing in progress