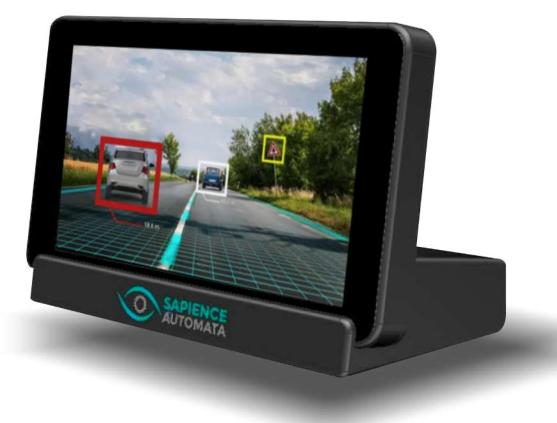

## **Client Vehicles Running with Paramount Safety**

Live alerts in running vehicles

The ADAS (Advanced Driver Assistance Systems) Cam is designed to prevent accidents by providing real-time alerts and assistance to drivers.

## **ADAS Cam**

\*A system and method for early prediction of potential risks surrounding an Autonomous Vehicle.