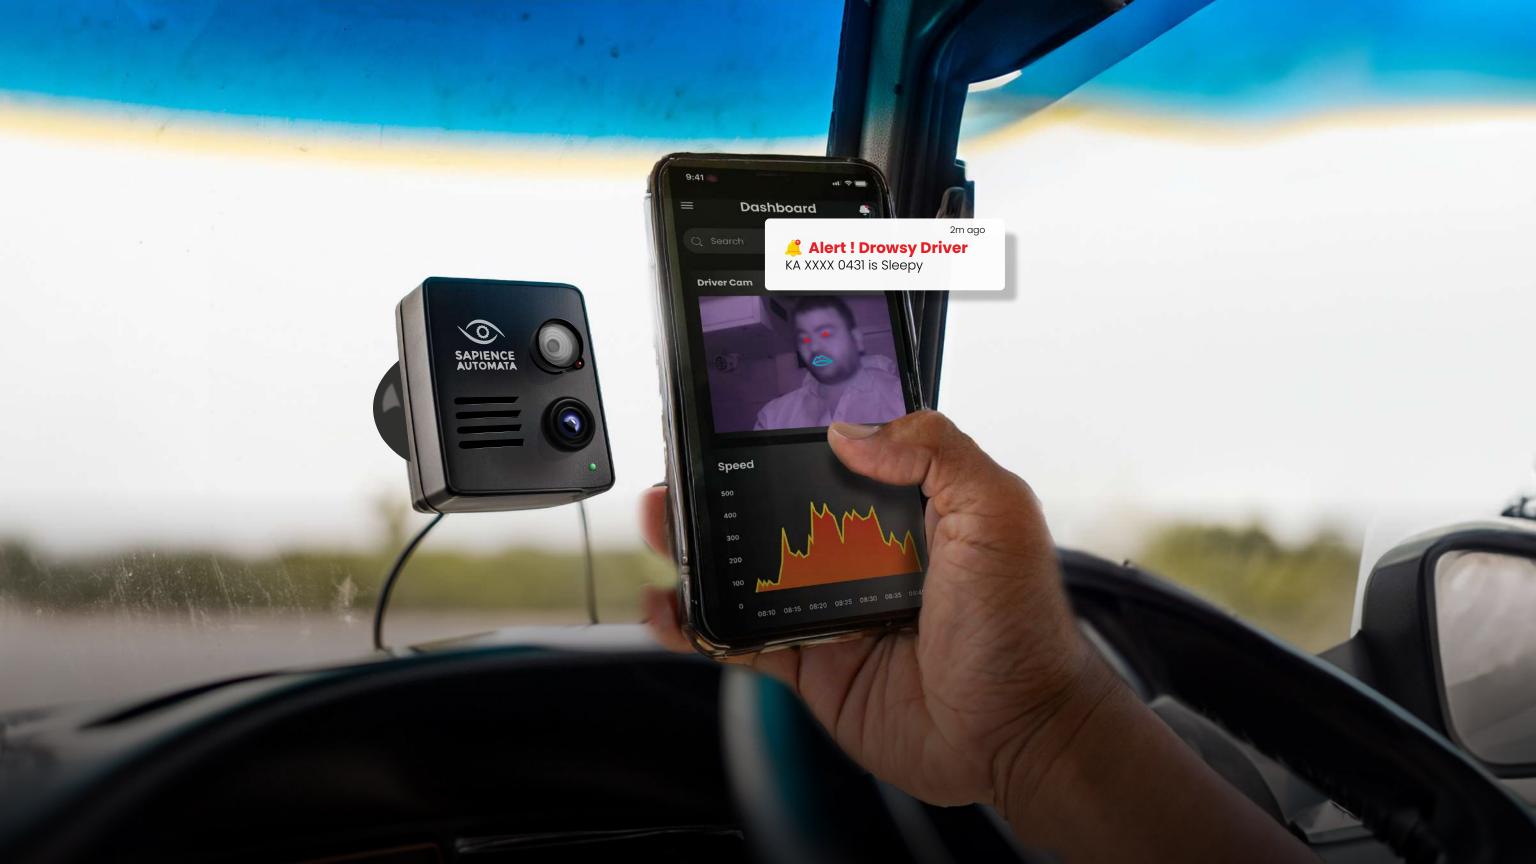

## DriverCam

India's Most Accurate Accident Pvention and Driver Monitoring System

The DriverCam is an advanced Al-powered camera system that monitors driver behavior in real-time.

## **Client Vehicles Running with Paramount Safety**

Live alerts in running vehicles

The ADAS (Advanced Driver Assistance Systems) Cam is designed to prevent accidents by providing real-time alerts and assistance to drivers.

#### India's Most Accurate ADAS & Driver Monitoring Systems.

Made in accordance with AIS184

A breakthrough driver assisting AI camera tailored for India aims to prevent accidents caused by drowsy driving. It also offers protection against fatigue, distraction, and reckless driving. Equipped with a built-in GPS, it ensures seamless tracking of your assets.

#### Live alerts in running vehicles