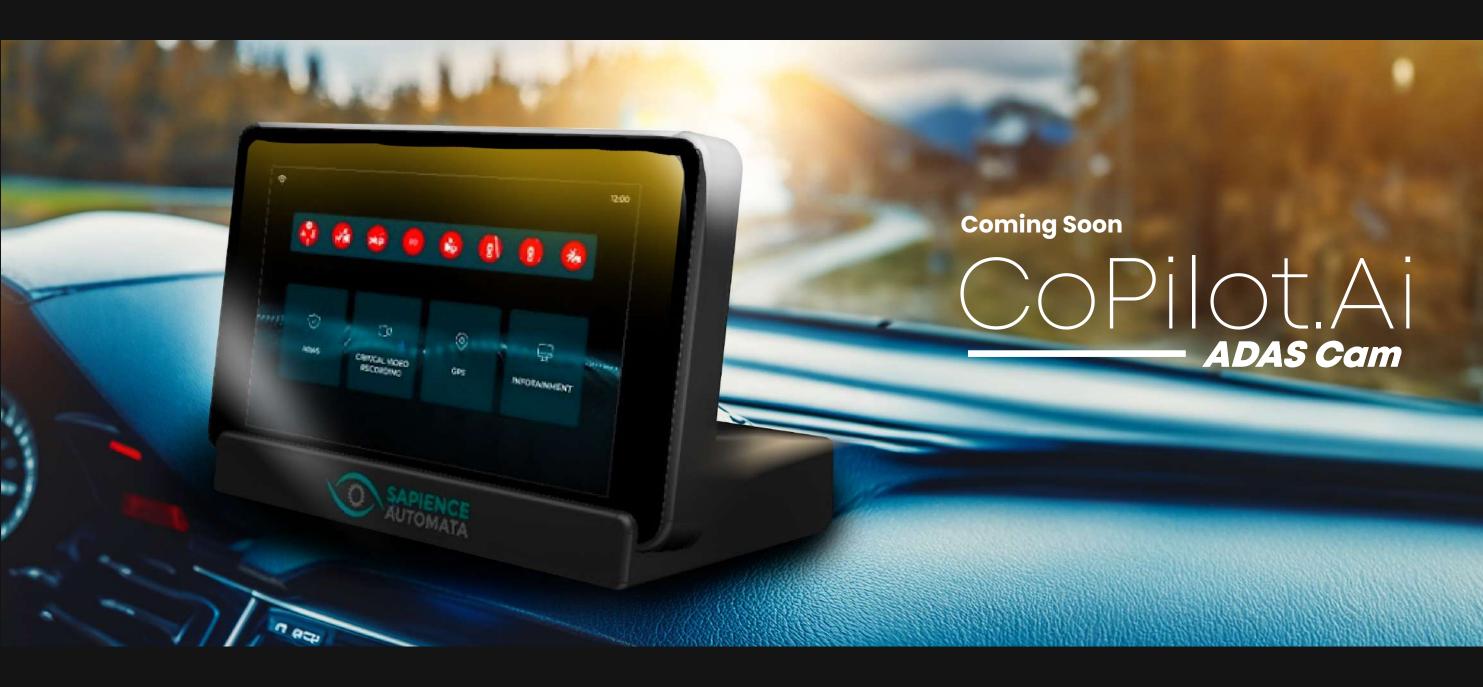

## India's Most Accurate ADAS & Driver Monitoring Systems.

Targeting 90% accident prevention by 2030

Made in accordance with AIS184

O SAPIENCE AUTOMATA

#### India's Most Accurate ADAS & Driver Monitoring Systems.

Made in accordance with AIS184

A breakthrough driver assisting AI camera tailored for India aims to prevent accidents caused by drowsy driving. It also offers protection against fatigue, distraction, and reckless driving. Equipped with a built-in GPS, it ensures seamless tracking of your assets.