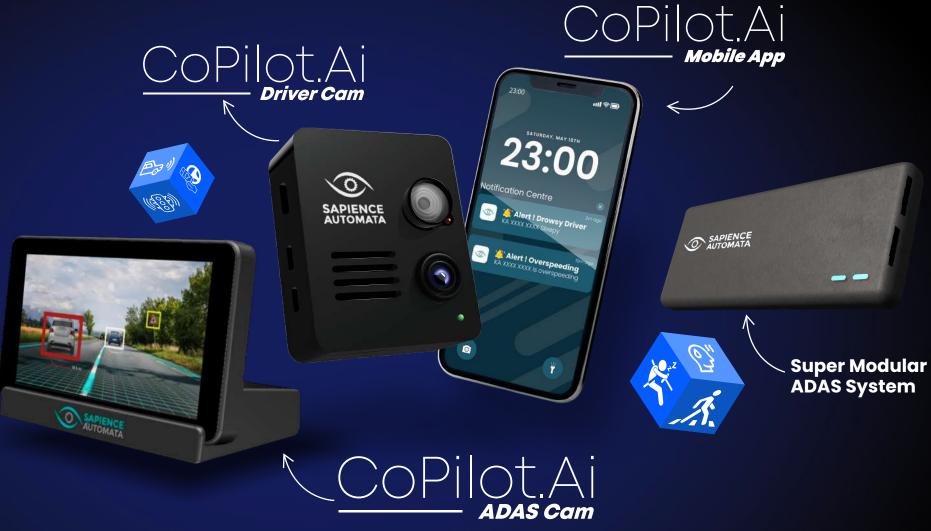

## DriverCam

India's Most Accurate Accident Pvention and Driver Monitoring System

The DriverCam is an advanced Al-powered camera system that monitors driver behavior in real-time.

## **Client Vehicles Running with Paramount Safety**

Live alerts in running vehicles

The ADAS (Advanced Driver Assistance Systems) Cam is designed to prevent accidents by providing real-time alerts and assistance to drivers.

## **Licensable Software** for Collision/Accident Prevention

Our licensable software solutions are designed to be integrated into various vehicle systems to prevent collisions and accidents.

## Super Modular ADAS System:

Description: Our super modular ADAS system is designed for easy integration and customization, providing a comprehensive safety solution for any vehicle.