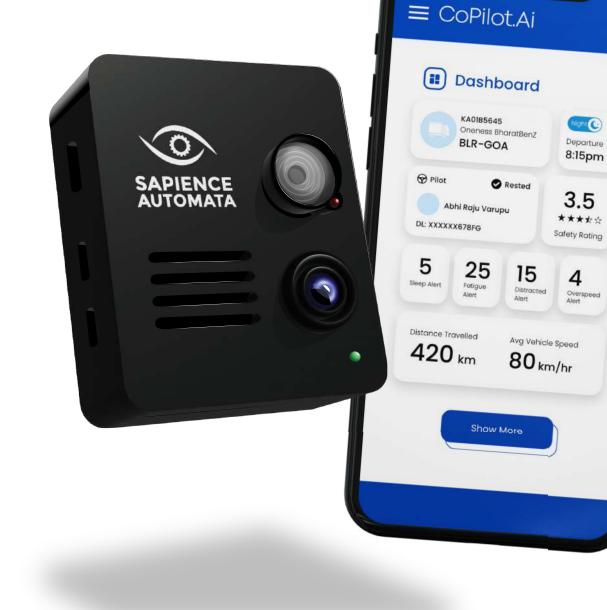

## DriverCam

India's Most Accurate Accident Pvention and Driver Monitoring System

The DriverCam is an advanced Al-powered camera system that monitors driver behavior in real-time.

#### **Benefits:**

Enhances driver awareness and alertness Reduces risk of accidents caused by human error Provides valuable data for fleet managers

\*A comprehensive low-cost AI camera system for accident prevention resulting from human errors, filing in progress

#### Live alerts in running vehicles