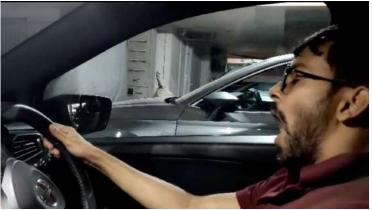

## DriverCam

India's Most Accurate Accident Pvention and Driver Monitoring System

The DriverCam is an advanced Al-powered camera system that monitors driver behavior in real-time.

#### India's Most Accurate ADAS & Driver Monitoring Systems.

Made in accordance with AIS184

A breakthrough driver assisting AI camera tailored for India aims to prevent accidents caused by drowsy driving. It also offers protection against fatigue, distraction, and reckless driving. Equipped with a built-in GPS, it ensures seamless tracking of your assets.