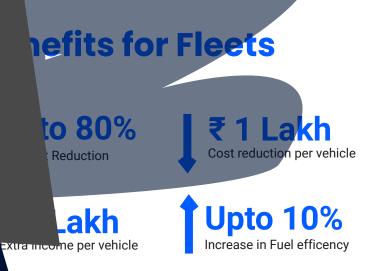

## Impactina Daily

a saplence Automata, our technology is transforming road safety and fleet management. With over 2,000 people traveling safely each day thanks to CoPilot.Ai, we are making a significant difference. Our clients are not only reducing accidents by 80% but also saving money through improved driver behavior and lower insurance premiums. CoPilot.Ai ensures that every journey is safer, more efficient, and more cost-effective.