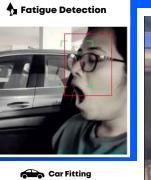

Animal collision alert

Pothole & Bumper Warning

**Curb** Collision Warning

Fatique Detection

**Rash Driving** Alert