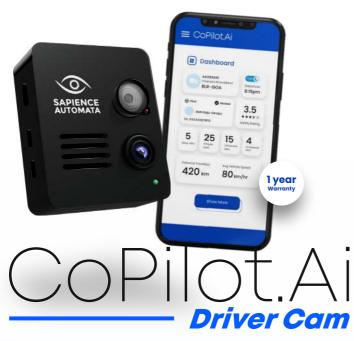

## DriverCam

India's Most Accurate Accident Pvention and Driver Monitoring System

The DriverCam is an advanced Al-powered camera system that monitors driver behavior in real-time.

#### **Benefits:**

Enhances driver awareness and alertness Reduces risk of accidents caused by human error Provides valuable data for fleet managers

\*A comprehensive low-cost AI camera system for accident prevention resulting from human errors, filing in progress

Patent In Progress\*