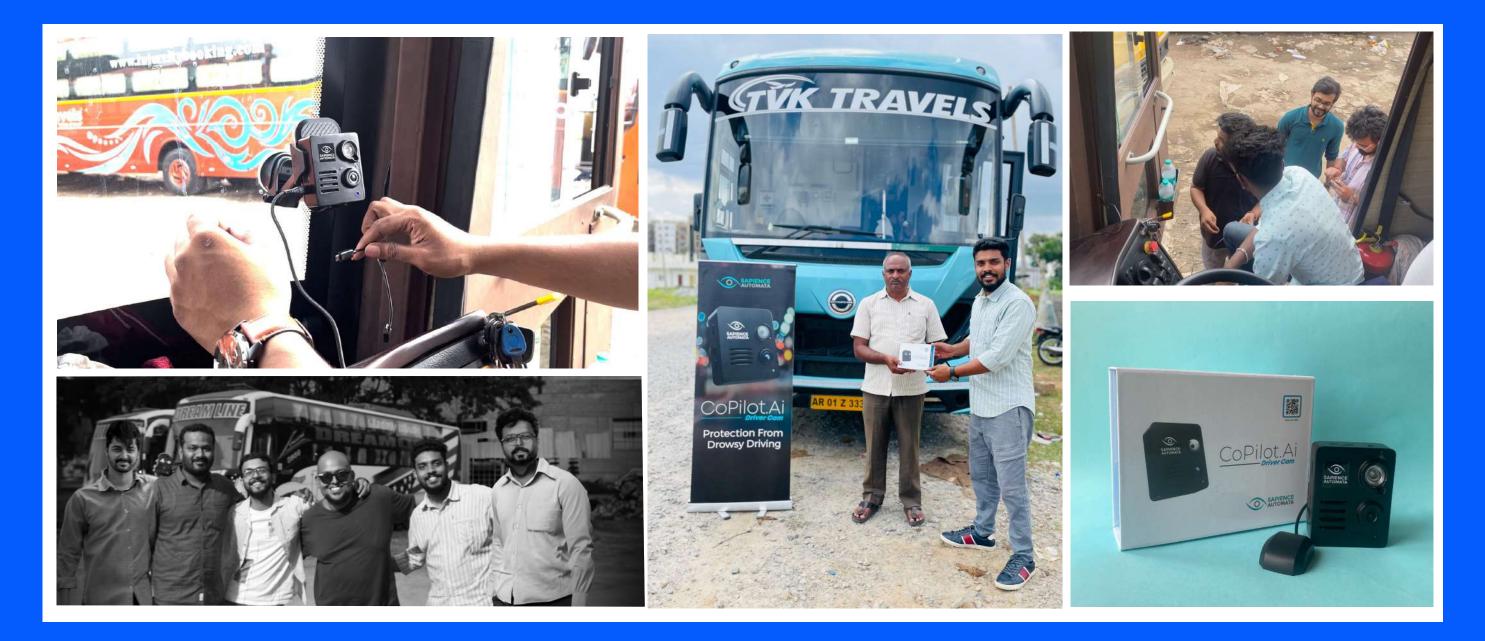

## **Client Vehicles Running with Paramount Safety**

Live alerts in running vehicles

The ADAS (Advanced Driver Assistance Systems) Cam is designed to prevent accidents by providing real-time alerts and assistance to drivers.

## 500+ Orders in Pipeline

# Founding Team