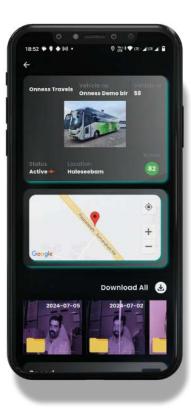

## **Client Vehicles Running with Paramount Safety**

Live alerts in running vehicles

The ADAS (Advanced Driver Assistance Systems) Cam is designed to prevent accidents by providing real-time alerts and assistance to drivers.

#### Live alerts in running vehicles