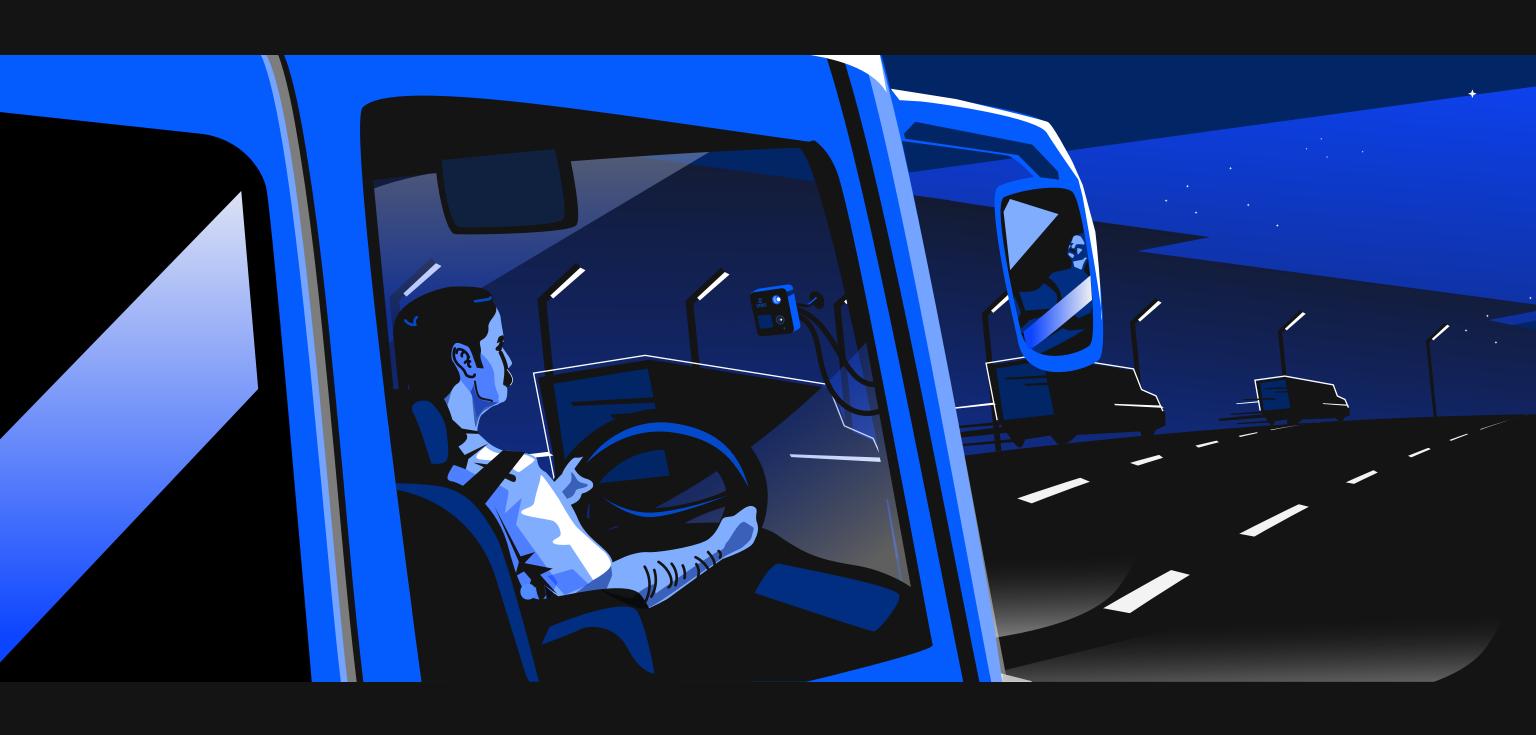

## DriverCam

India's Most Accurate Accident Pvention and Driver Monitoring System

The DriverCam is an advanced Al-powered camera system that monitors driver behavior in real-time.

## **Client Vehicles Running with Paramount Safety**

Live alerts in running vehicles

The ADAS (Advanced Driver Assistance Systems) Cam is designed to prevent accidents by providing real-time alerts and assistance to drivers.

#### India's Most Accurate ADAS & Driver Monitoring Systems.

Made in accordance with AIS184

A breakthrough driver assisting AI camera tailored for India aims to prevent accidents caused by drowsy driving. It also offers protection against fatigue, distraction, and reckless driving. Equipped with a built-in GPS, it ensures seamless tracking of your assets.