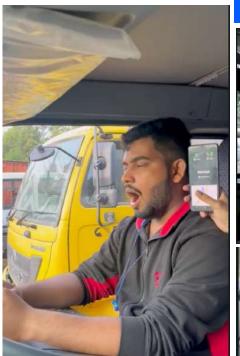

#### India's Most Accurate ADAS & Driver Monitoring Systems.

Made in accordance with AIS184

A breakthrough driver assisting AI camera tailored for India aims to prevent accidents caused by drowsy driving. It also offers protection against fatigue, distraction, and reckless driving. Equipped with a built-in GPS, it ensures seamless tracking of your assets.

#### **Breakthrough Device features**

Overspeed

Detection

businessline.