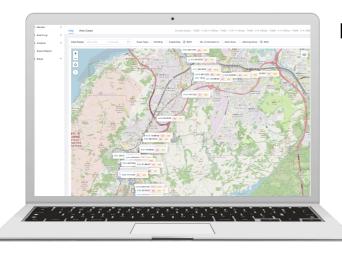

#### **Features**

- Digital Database of Railway
  Vegetation
- Analysis of 3D Point Cloud Data
- Actionable Insights on Vegetation Intrusion
- Export of Maintenance Reports

"Kodifly's vegetation management system helps us inspect more than 25,000 trees across our Light Rail Network."