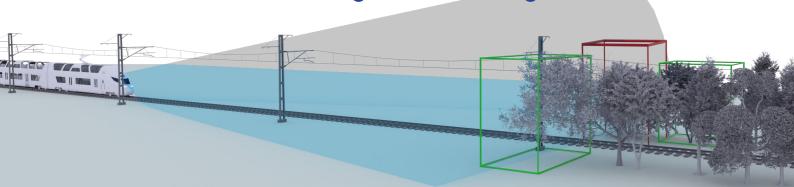

# **Advanced Monitoring for Safe Rail Operations**

With TreeGuard VMS, monitor vegetation encroachment with precision.

**Tree Intrusion into KE** 

**Risk Level Analysis** 

**Tree Growth Prediction** 

## **Actionable Insights into Rail Corridor Tree Intrusion**

TreeGuard automatically scans for vegetation encroachment into the rail corridor.

It provides detailed 3D models of the rail corridor for accurate analysis.

Harness the power of 3D for sustainable and efficient vegetation management