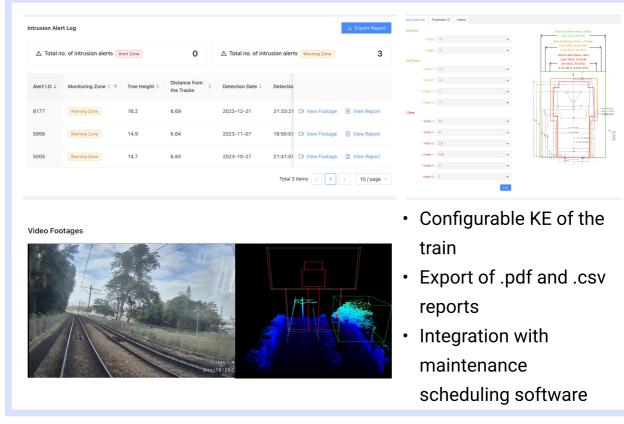

## **Actionable Insights into Rail Corridor Tree Intrusion**

TreeGuard automatically scans for vegetation encroachment into the rail corridor.

It provides detailed 3D models of the rail corridor for accurate analysis.

#### **Features**

- Digital Database of Railway
  Vegetation
- Analysis of 3D Point Cloud Data
- Actionable Insights on Vegetation Intrusion
- Export of Maintenance Reports

"Kodifly's vegetation management system helps us inspect more than 25,000 trees across our Light Rail Network."