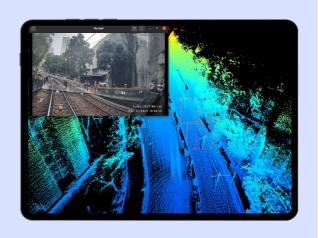

## **Actionable Insights into Rail Corridor Tree Intrusion**

TreeGuard automatically scans for vegetation encroachment into the rail corridor.

It provides detailed 3D models of the rail corridor for accurate analysis.