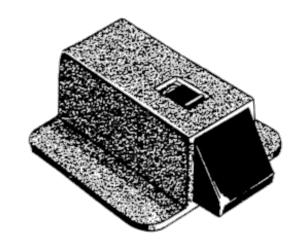

## **ACCESS PANEL LATCHES**

ZINC / ACETAL

With Screwdriver Opening Port

Featuring highly reliable, economical construction

This low cost alternative to multi-component Access Panel Latches is made possible by simplifying their design.

WSCC's Four-Slide Technology makes it all possible: die cast housing has integral rivet lugs for volume assembly or option of thru hole for pop rivets, etc; acetal pawl is injection molded.

Acetals of high lubricity and excellent memory, work together toprovide smooth, positive locking action while tolerating inadvertent misalignment and shock loads; attractive stippled finish housing will not rust.