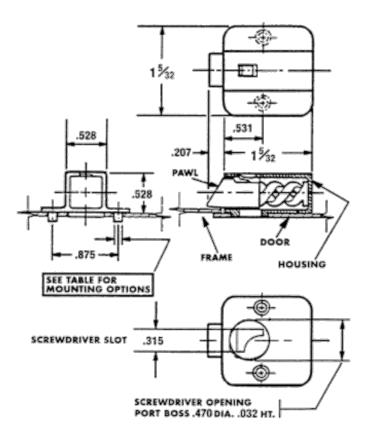

WSCC's Four-Slide Technology makes it all possible: die cast housing has integral rivet lugs for volume assembly or option of thru hole for pop rivets, etc; acetal pawl is injection molded.

Acetals of high lubricity and excellent memory, work together toprovide smooth, positive locking action while tolerating inadvertent misalignment and shock loads; attractive stippled finish housing will not rust.

Can be provided with special plated finishes, special mounting features such as bosses, square studs, etc. and logos where volume and scheduling permits.

| STOCK #  | TYPE      | DIMENSONS                               |
|----------|-----------|-----------------------------------------|
| WS511812 | RIVET LUG | 1/8 Dia. x 120L<br>With riveting recess |
| WS511814 | THRU HOLE | .093 Thru Hole                          |