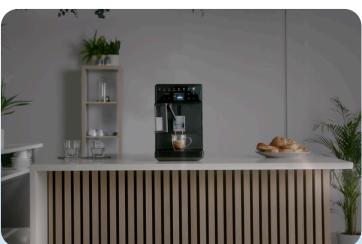

### MELANGE

The Melange Bean-to-Cup Coffee Machine embodies compact efficiency and elegance, making it the perfect addition to any small office environment. This sophisticated machine combines a sleek design with advanced functionality to deliver a superior coffee experience, even in the smallest of spaces.

#### COMPACT DESIGN

With dimensions tailored for small areas (455 x 215 x 340 mm), the Melange fits comfortably in any office kitchen or break room without sacrificing valuable space.

### MACHINE DIMENSIONS (DXWXH)

455mm x 215mm x 340mm