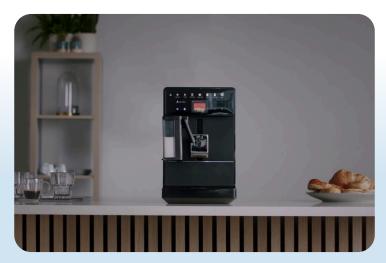

### MELANGE

The Melange Bean-to-Cup Coffee Machine embodies compact efficiency and elegance, making it the perfect addition to any small office environment. This sophisticated machine combines a sleek design with advanced functionality to deliver a superior coffee experience, even in the smallest of spaces.

#### COMPACT DESIGN

With dimensions tailored for small areas (455 x 215 x 340 mm), the Melange fits comfortably in any office kitchen or break room without sacrificing valuable space.

### MACHINE DIMENSIONS (DXWXH)

455mm x 215mm x 340mm