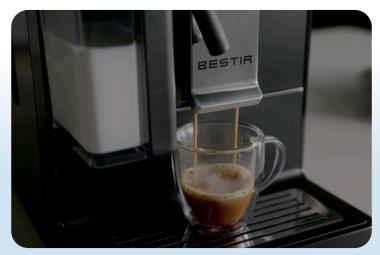

## VERSATILE BEVERAGE SELECTION

Brews a variety of drinks including espresso, macchiato, cappuccino, and more, complemented by a fresh milk system that produces textured milk foam for indulgent lattes and cappuccinos.

#### BEAN-TO-CUP BRILLIANCE

Offers the convenience of freshly ground coffee for each cup, ensuring a premium taste that rivals your favorite coffee shop.