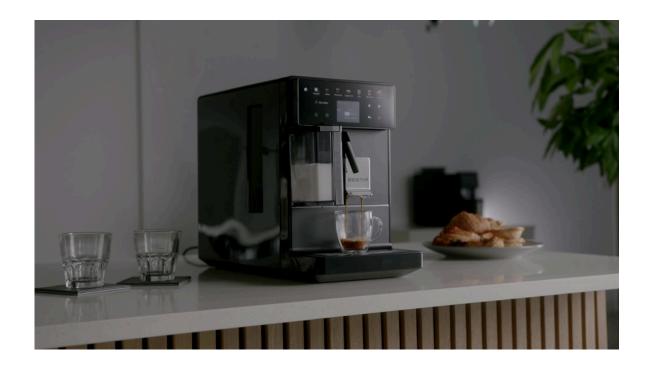

### MELANGE

The Melange Bean-to-Cup Coffee Machine embodies compact efficiency and elegance, making it the perfect addition to any small office environment. This sophisticated machine combines a sleek design with advanced functionality to deliver a superior coffee experience, even in the smallest of spaces.

#### COMPACT DESIGN

With dimensions tailored for small areas (455 x 215 x 340 mm), the Melange fits comfortably in any office kitchen or break room without sacrificing valuable space.

## VERSATILE BEVERAGE SELECTION

Brews a variety of drinks including espresso, macchiato, cappuccino, and more, complemented by a fresh milk system that produces textured milk foam for indulgent lattes and cappuccinos.