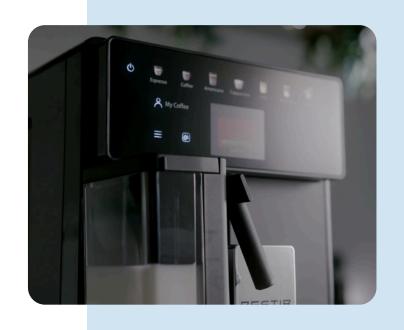

# CUSTOMIZABLE SETTINGS

Features the 'MyCoffee' option, allowing users to adjust and save their preferred drink profiles for consistent satisfaction with every brew.