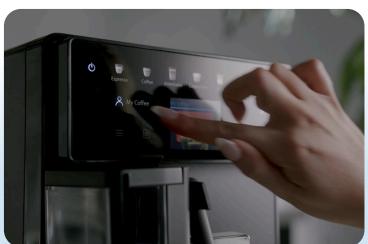

# CUSTOMIZABLE SETTINGS

Features the 'MyCoffee' option, allowing users to adjust and save their preferred drink profiles for consistent satisfaction with every brew.

### QUALITY AND CONVENIENCE

Offers high-quality brewing and a userfriendly interface, ensuring every cup is made to your liking quickly and easily.