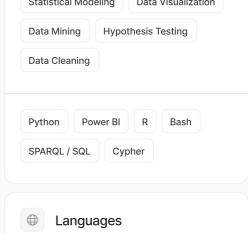

### **Professional Profile**

Data Analyst with expertise in Social Media Intelligence, Big Pharma, and Natural Language Processing (NLP). Experienced in text mining, database management, and developing semantic filters for multilingual corpora. Skilled in leveraging Python, SQL, and machine learning techniques to extract actionable insights from data.