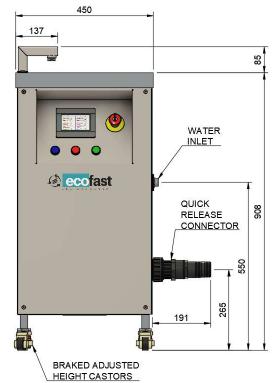

## Model # - D450 InletStation

| D450 InletStation                            | (DxWxH)                                          |
|----------------------------------------------|--------------------------------------------------|
|                                              | 700x450x908                                      |
| Water connections –                          | 15mm with ¾ standard hose connections            |
| 1 x Cold Water                               |                                                  |
| 1 x Hot water for cleaning system only       |                                                  |
| Water Consumption (flow rate) Cold Water     | 8-10 litres per minute                           |
| Water connection height (mm)                 | 550                                              |
| Discharge height (mm)                        | 285                                              |
| Discharge size (mm & inches)                 | 50 / 2"                                          |
|                                              |                                                  |
| Capacity (Food Waste) per minute / hour (kg) | 13 / 700                                         |
| Air-break                                    | As standard                                      |
| Weight (kg)                                  | 146                                              |
| Decibels (dB)                                | 70-75                                            |
| Electrical Phase                             | 3                                                |
| Motor voltage (v)                            | 380-415                                          |
| Motor frequency (Hz)                         | 50                                               |
| Motor kilowatt (kW)                          | 3.01                                             |
| Amps                                         | 16                                               |
| Electrical Connection                        | Flying leads to be hard wired to site connection |
| Cutlery Saver                                | As standard                                      |
| Additional options                           | Overflow pipe to prevent flooding                |
| Can be connected to                          | D600, D610, T400                                 |