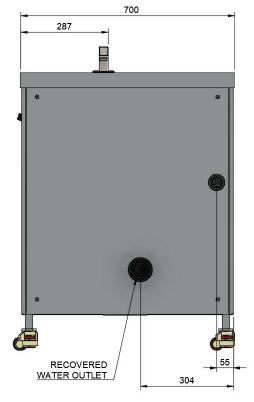

## Model # - D450 InletStation

| D450 InletStation                            | (DxWxH)                                          |
|----------------------------------------------|--------------------------------------------------|
|                                              | 700x450x908                                      |
| Water connections –                          | 15mm with ¾ standard hose connections            |
| 1 x Cold Water                               |                                                  |
| 1 x Hot water for cleaning system only       |                                                  |
| Water Consumption (flow rate) Cold Water     | 8-10 litres per minute                           |
| Water connection height (mm)                 | 550                                              |
| Discharge height (mm)                        | 285                                              |
| Discharge size (mm & inches)                 | 50 / 2"                                          |
|                                              |                                                  |
| Capacity (Food Waste) per minute / hour (kg) | 13 / 700                                         |
| Air-break                                    | As standard                                      |
| Weight (kg)                                  | 146                                              |
| Decibels (dB)                                | 70-75                                            |
| Electrical Phase                             | 3                                                |
| Motor voltage (v)                            | 380-415                                          |
| Motor frequency (Hz)                         | 50                                               |
| Motor kilowatt (kW)                          | 3.01                                             |
| Amps                                         | 16                                               |
| Electrical Connection                        | Flying leads to be hard wired to site connection |
| Cutlery Saver                                | As standard                                      |
| Additional options                           | Overflow pipe to prevent flooding                |
| Can be connected to                          | D600, D610, T400                                 |