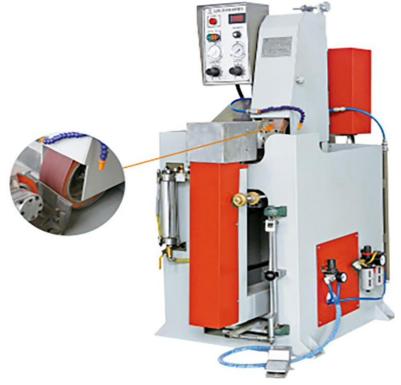

## Centerless Belt Sander

Equipment #: P-1048 Model #: LYM-50

## Requirements/Specifications

Power: 240V/60Hz

Amps: 11.5 A

Phase: Single Phase

Air cubic feet per minute (CFM): 0.125 CFM

Air Pressure: 58 - 87 psi

Water: 3.17 gpm @ 4.35 psi

Footprint (sander only): 53" Deep, 28" Wide, 61" Tall Footprint with Water Reclaim: 87" Deep, 65" Wide, 61" Tall

Language of controls, switches, touch screens & buttons: English

Width of Belt (inch): 4"

Length of Belt (inch): 54"

Minimum Part Diameter (inch): 0.070"

Maximum Part Diameter (inch): 2.00"

Minimum Drive Wheel Pressure (lbs): 7 lbs

Maximum Drive Wheel Pressure (lbs): 40 lbs

Approximate Weight (sander only) (lbs): 850 lbs

Approximate Weight with Water Reclaim (lbs): 1200 lbs

4125 Irongate Rd. Ste 101, Bellingham, WA 98226 360-201-1720 mbennett@playerstechnicalsales.com