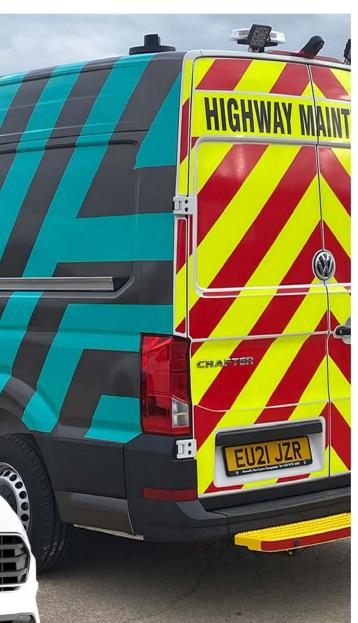

Sign Design GB have extensive experience in vehicle livery, from applying a single image or logo all the way to a to a fully wrapped branding solution.

Our expert team can apply graphics to motorbikes, cars, emergency vehicles, buses, vans, curtain sided wagons and all manner of construction vehicles.

### full vehicle wraps

A bespoke full wrap is bound to get you noticed on the road; done correctly, a full wrap works as a mobile advertising board for your brand and can be one of the most cost effective investments you can ever make. With our premium materials and in-house expertise, there are no limitations to which parts of a vehicle can be covered; we can even wrap the windows, bumpers and roof!