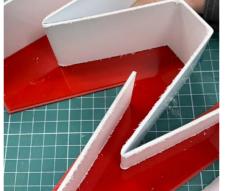

### 3D letters or logos

CNC cut aluminium composite logos or lettering, flush mounted or on raised locators.

3D built up letters made from aluminium with a powder coated finish in any standard colour.

Laser cut acrylic lettering available in a range of finish options including reduced opacity.

### illuminated signage

3D built up letters with halo or face lit

Flat cut acrylic letters mounted on stand off locators.

Fret cut sign trays with internal LED illumination.

Light boxes, both acrylic or flex face.