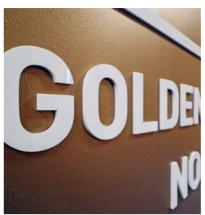

### 3D letters or logos

CNC cut aluminium composite logos or lettering, flush mounted or on raised locators.

3D built up letters made from aluminium with a powder coated finish in any standard colour.

Laser cut acrylic lettering available in a range of finish options including reduced opacity.