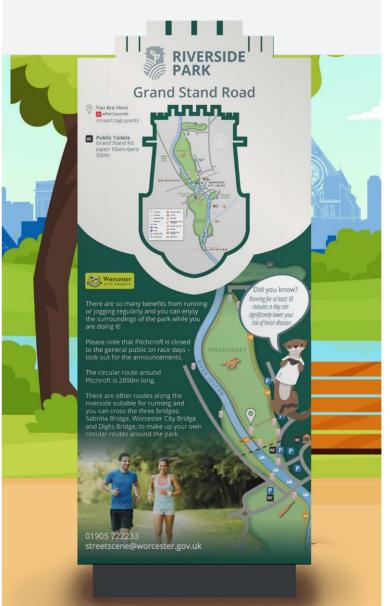

### Some of our Accreditations...

Three dimensional built up lettering

Worcester City Council Totem

CNC cut acrylic