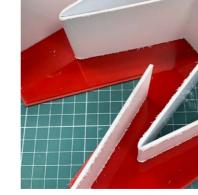

### 3D letters or logos

CNC cut aluminium composite logos or lettering, flush mounted or on raised locators.

3D built up letters made from aluminium with a powder coated finish in any standard colour.

Laser cut acrylic lettering available in a range of finish options including reduced opacity.