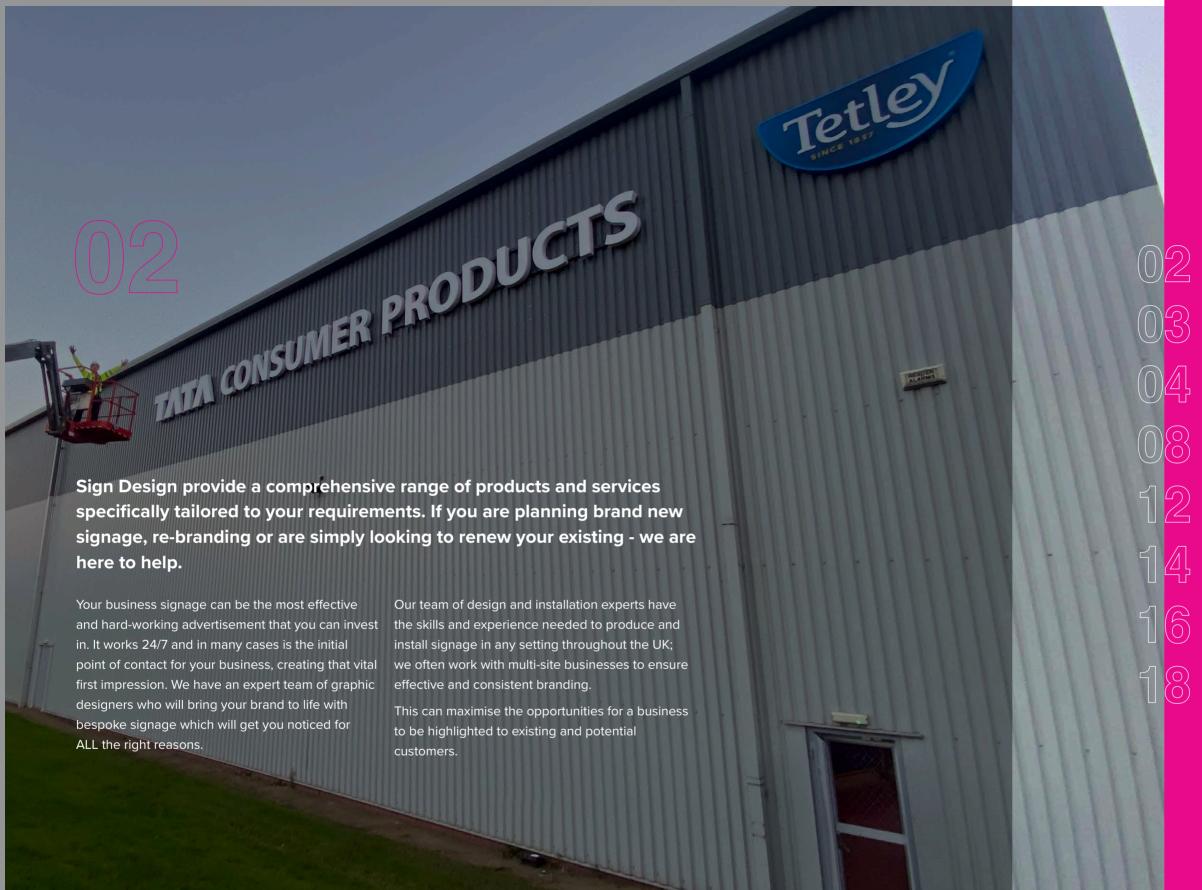

## stand out

We have materials and signage options to suit any budget whether you have a retail space, office warehouse or other business premises we have the solution for you.

We offer a comprehensive range of different materials to suit budget and durability requirements and can produce profile cut panels to any shape using our in-house CNC routing equipment. We will then bring your sign to life by applying a full colour digital print to the front of the panel, or using cut vinyl materials to produce striking yet cost-effective signage that not only looks great but is virtually maintenance free.

We only use the most appropriate materials to ensure that your sign stands the test of time and provides maximum impact. Being cost effective doesn't have to mean compromising on quality, there are many additional options to make your signage more visually appealing such as stand-off lettering, bespoke symbols or shapes, feature panels or illumination.