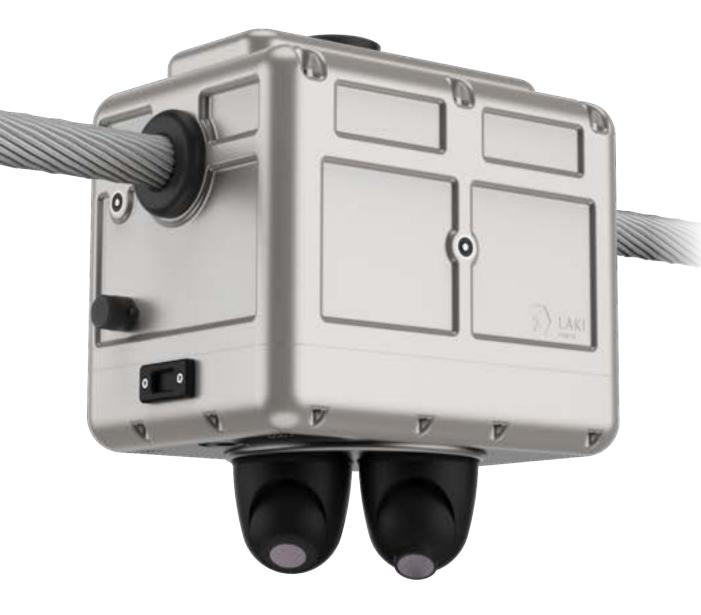

### Easy Installation

Designed for simplicity, the LKX SEC can be set up in minutes via a bucket truck, with flexibility for various overhead line setups.

### ✓ Pan & Tilt mounts

Choose between close-up and long-range lenses to cater to your specific monitoring needs. 360° pan and 0-90° tilt for full directional coverage. Easily adjust during installation to optimize your viewing angle.