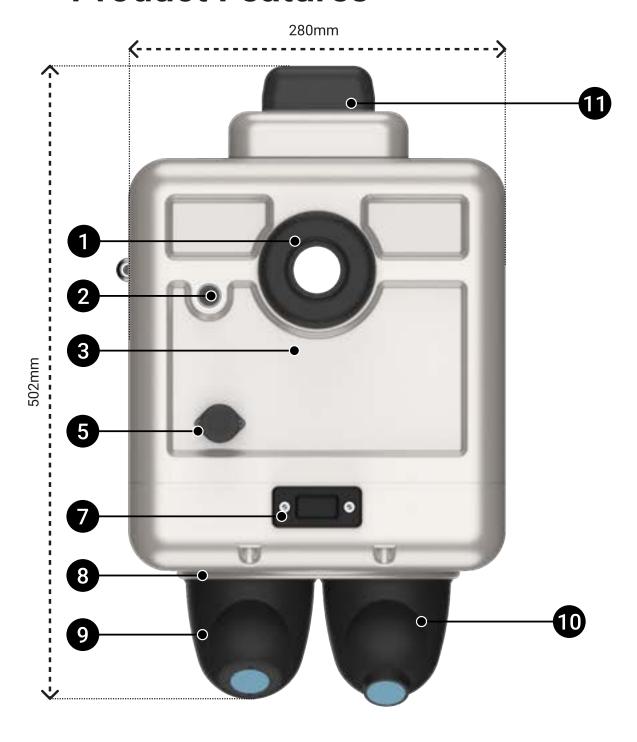

# **Product Features**

- **Conductor Sensors** Current and temperature
- Salinity Sensor Measures surface resistance
- Accelerometor Tilt, roll, movement

- **External Power Input** Only for testing
- Meteorological Sensor Temperature, humidity and barometric pressure
- Pan/tilt Mount 6 Configurable during installation
- **Optical Camera** 4K resolution
- Thermal Camera 8 Night vision
- **Communication Antenna** LTE/UMTS/GSM