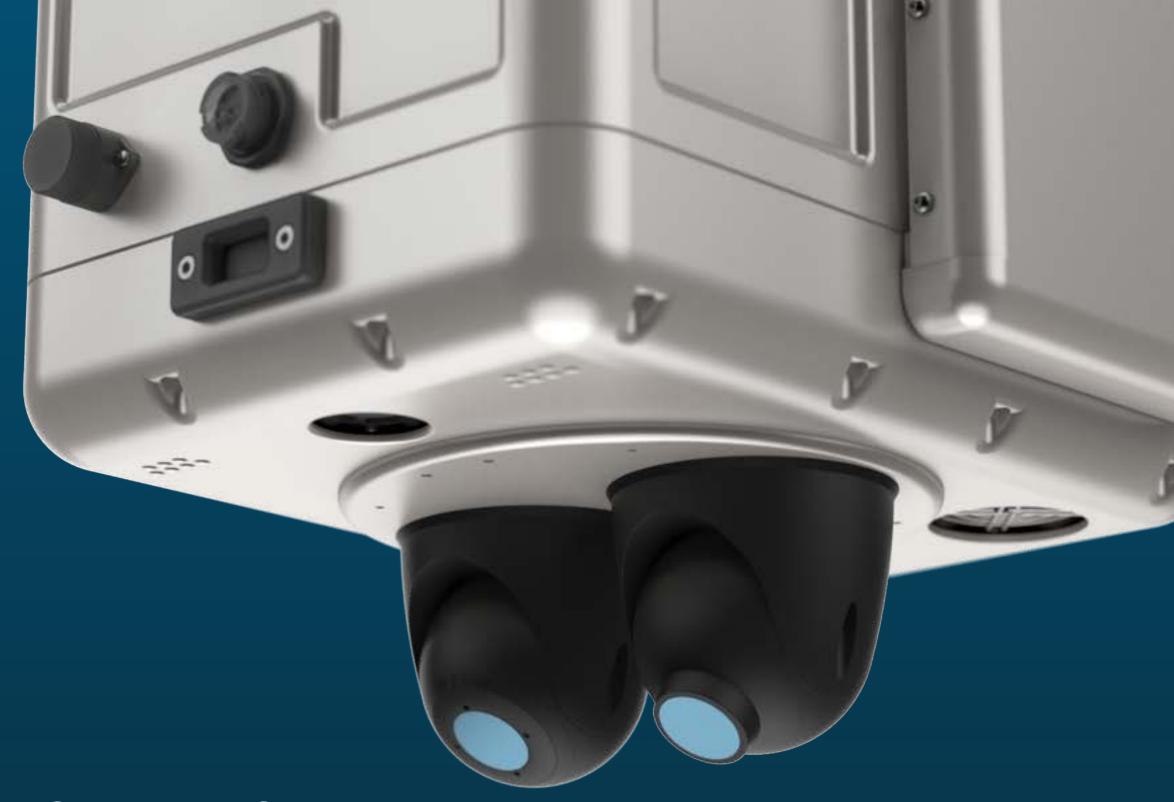

### ✓ Dual Camera Monitoring

Equipped with optical cameras for high-res daytime surveillance and thermal cameras for night vision, ensuring 24/7 security.

### ✓ Pan & Tilt mounts

Choose between close-up and long-range lenses to cater to your specific monitoring needs. 360° pan and 0-90° tilt for full directional coverage. Easily adjust during installation to optimize your viewing angle.

# **Product Features**

- **Conductor Sensors** Current and temperature
- Salinity Sensor Measures surface resistance
- Accelerometor Tilt, roll, movement

- **External Power Input** Only for testing
- Meteorological Sensor Temperature, humidity and barometric pressure
- Pan/tilt Mount 6 Configurable during installation
- **Optical Camera** 4K resolution
- Thermal Camera 8 Night vision
- **Communication Antenna** LTE/UMTS/GSM