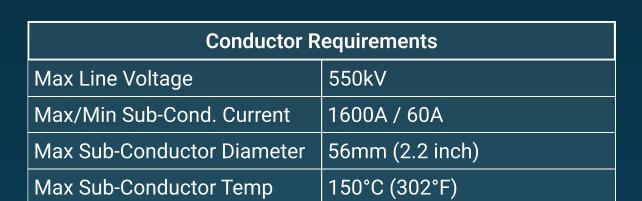

# **Product Features**

- **Conductor Sensors** Current and temperature
- Salinity Sensor Measures surface resistance
- Accelerometor Tilt, roll, movement

- **External Power Input** Only for testing
- Meteorological Sensor Temperature, humidity and barometric pressure
- Pan/tilt Mount 6 Configurable during installation
- **Optical Camera** 4K resolution
- Thermal Camera 8 Night vision
- **Communication Antenna** LTE/UMTS/GSM