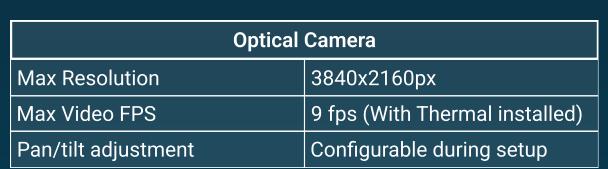

# **Technical Specifications**

| Thermal Camera      |                           |
|---------------------|---------------------------|
| Max Resolution      | 640x480px                 |
| Max Video FPS       | 9 fps                     |
| Pan/tilt adjustment | Configurable during setup |