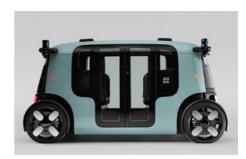

## AMAZON'S ZOOX UNVEILS ELECTRIC ROBOTAXI THAT CAN TRAVEL UP TO 75 MPH

Six years ago, Zoox launched quietly with a mighty mission: build and commercialize just about every aspect of a robotaxi service from the self-driving software stack and on-demand ride-sharing app to the management of the fleet...