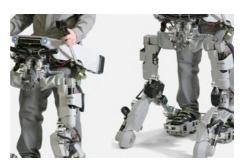

### THIS APPLE WATCH X NIKE PACKAGING CONCEPT LETS YOU MIX AND MATCH STRAPS

Inspired by the packaging design for the iPod, Nisbet adopted a clear and transparent package for the Apple Watch as well.

∨ PRODUCT, ROBOTICS

### HAVE MORE PHYSICAL FREEDOM BY WEARING ROBOTS!

Koma 1.5 is an innovative wearable robot designed for heavy labor by japanese company Atoun. It features two modes, buggy and two-legged, that make it capable of overcoming many obstacles.