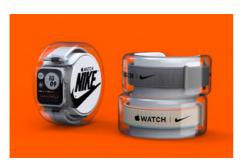

### ✓ PACKAGING, WEARABLE

### THIS APPLE WATCH X NIKE PACKAGING CONCEPT LETS YOU MIX AND MATCH STRAPS

Inspired by the packaging design for the iPod, Nisbet adopted a clear and transparent package for the Apple Watch as well.

∨ PRODUCT, ROBOTICS