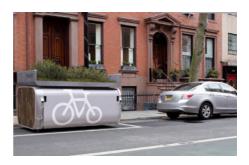

#### **PICULAR**

Picular is a rocket fast primary color generator using Google's image search. If you ever needed the perfect yellow hex code from a banana, this is the tool for you.

→ BIKE, SMART CITY

THE FUTURE OF THE CURB: OONEE MINI POD FITS 10 BIKES IN A SINGLE NYC PARKING SPOT

Oonee mini is a pod that can deliver up to 10 quality secure bike parking spaces in place of one single car.

✓ VIDEO, ADVERTISING