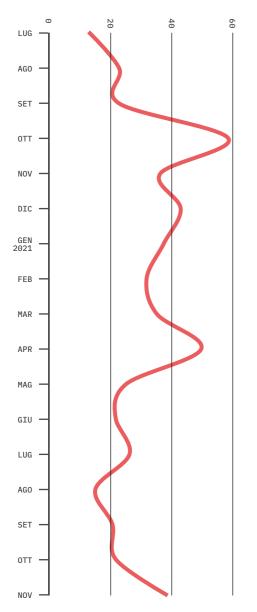

## Luglio 2020 > Novembre 2021

Volevamo condividere qualche dato di alto livello su come sono andati questi primi 17 mesi di utilizzo.

In 6 persone abbiamo raccolto oltre 600 contenuti, di seguito una distribuzione nel tempo mese per mese. Questo grafico ci ha permesso di vedere come pur con un andamento non sempre omogeneo lo strumento continui ad essere utilizzato.