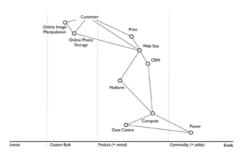

## Luglio 2020 > Novembre 2021

Volevamo condividere qualche dato di alto livello su come sono andati questi primi 17 mesi di utilizzo.

In 6 persone abbiamo raccolto oltre 600 contenuti, di seguito una distribuzione nel tempo mese per mese. Questo grafico ci ha permesso di vedere come pur con un andamento non sempre omogeneo lo strumento continui ad essere utilizzato.