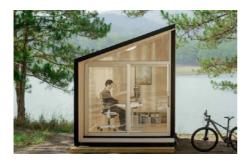

#### ✓ MICROARCHITECTURE, SMART WORKING

THE 98 SQUARE FOOT AUTONOMOUS POD OF PRODUCTIVITY OR PLAY GOES INTO PRODUCTION

It was a little over a year ago today when we caught wind about technological productivity and work from home specialists over at Autonomous were developing a "monastically inspired" workspace designed for one.