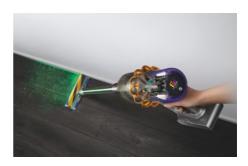

#### ✓ SMART APPLIANCES

# THE DYSON V15 DETECT REVEALS HIDDEN PARTICLES

Dyson has unveiled the V15 detect, it's most powerful and intelligent vacuum yet, capable of detecting, removing, sizing and counting microscopic dust for scientific proof of a deep clean.