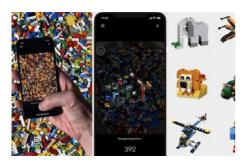

#### ✓ GAME, UX

#### L'APP CHE TI SUGGERISCE CHE COSA COSTRUIRE CON I MATTONCINI LEGO A DISPOSIZIONE

BrickIt è un'applicazione pensata per scansionare mattoncini di LEGO e ottenere suggerimenti per assemblare costruzioni passo a passo tramite AI.