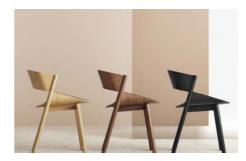

## JASPER MORRISON'S VITRA EVO-C EVOLVES THE TWO-LEGGED CANTILEVER CHAIR

The VITRA Evo-c designed by Jasper Morrison translates the basic principles of the classic chair typology into one made from a single plastic.