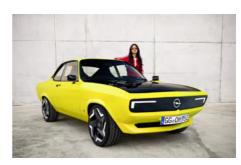

✓ AUTOMOTIVE, DESIGN

OPEL MANTA GSE ELEKTROMOD, NUOVI DETTAGLI SULL'AUTO ELETTRICA

La mitica Opel Manta del passato diventa elettrica: la casa automobilistica ha svelato nuovi dettagli dell'esclusiva Manta GSe ElektroMOD.