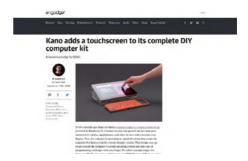

✓ TECHNOLOGY, DEVICES

# KANO ADDS A TOUCHSCREEN TO ITS COMPLETE DIY COMPUTER KIT

Twelve months ago, Kano unveiled a complete build-it-yourself computer kit powered by Raspberry Pi. It looked the part but ignored the fact that most children love tablets, smartphones, and other devices with a touchscreen display.