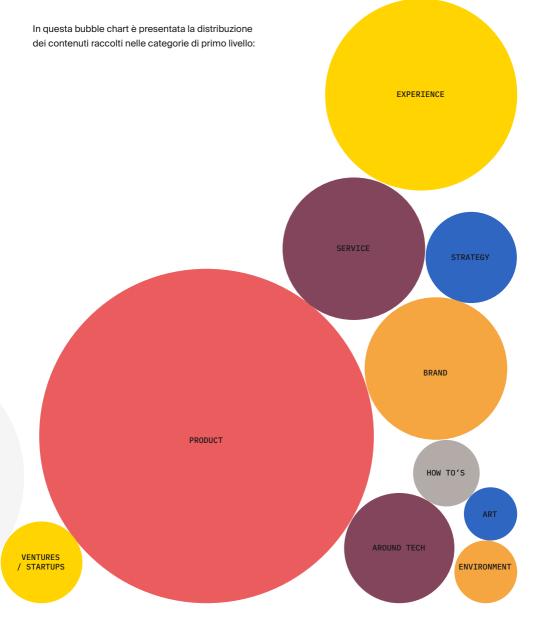

### Come farti trovare ciò che non sapresti cercare

Per catalogare le nostre fonti abbiamo scelto un sistema di tag gerarchici dove il primo livello è dato e serve a identificare a quale area appartiene il contenuto. Dove possibile, abbiamo cercato di creare un parallelismo con le attività di Osmo per rendere più lineare il pensiero. Il secondo livello è a discrezione e risponde a un principio di "discoverability", ossia utilizzare keyword che entrino nel merito di quel che sto condividendo e lo rendano facilmente ricercabile.