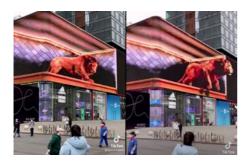

#### ✓ EXPERIENCE, DOOH

# BREATHTAKING 3D DISPLAYS OF LION BREAKING OUT OF SCREEN IS TAKING CHINA

Several videos from that giant ultrarealistic screen are being shared on social media platforms with many stunned at how enigmatic these animations look.