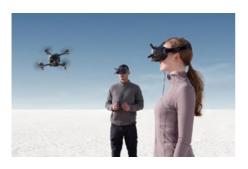

#### ✓ DRONE, IMMERSIVE EXPERIENCE

# DJI INTRODUCES IMMERSIVE FLIGHT WITH ITS NEWLY RELEASED FPV DRONE

DJI presents immersive flight offered through the goggles and a super wide, 150° field of view, while HD video transmission at up to 120 fps provides ultra-smooth real-time view of your flight.