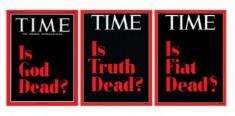

✓ NFT, ART

## TIME MAGAZINE CREATES 3 COVERS ABOUT NFT AND AUCTIONS THEM AS NFT

TIME has joined the NFT-craze the magazine is auctioning three non-fungible tokens inspired by one of its most iconic covers and adding an original one created specifically for the auction.