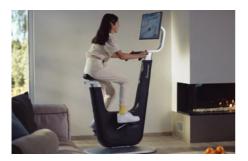

✓ CYCLING, UX, GAMIFICATION

THIS EXERCISE BIKE REWARDS YOU WITH NETFLIX AND GAMING TO KEEP YOU WORKING OUT!

You get an exercise bike, excited about transforming your fitness regime to the next level. But a few months later, the fancy machine lies there to bite the dust, or act as another prop to keep clothes or hang things!