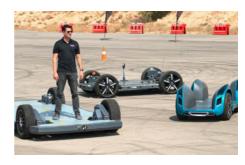

Israeli startup Ree demonstrates, the EV of tomorrow is basically just a giant skateboard. With tiny motors placed inside the wheels, the car can assume any form imaginable; any sort of seating or storage arrangement can be built right on top of this flat base.