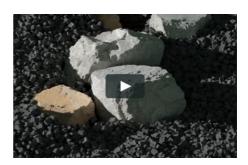

#### ✓ SUSTAINABILITY

#### **CARBFIX**

Carbfix provides a natural and permanent storage solution by turning CO2 into stone underground in less than two years.