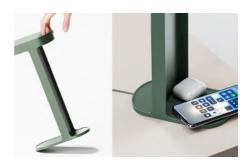

## YOU DON'T NEED A NEW DESK TO GET SEAMLESS CHARGING

The Sjömärke puts a Wireless Qi charging hotspot underneath the surface of your wood or plastic furniture.

∨ UX, GUIDELINES