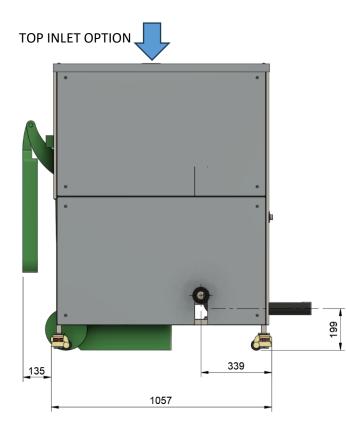

| D610 – Food Waste Dewaterer                  | (DxWxH)                                          |
|----------------------------------------------|--------------------------------------------------|
|                                              | 1086x770x1480                                    |
| Water connections –                          | 15mm water supply with ¾" threaded standard      |
| 1 x Hot water for cleaning system only       | hose connections                                 |
| Water Consumption (flow rate) Hot Water      | 3 litres per cleaning cycle                      |
| Water connection height (mm)                 | 792                                              |
| Waste water inlet connection height (mm)     | 264                                              |
| Discharge height (mm)                        | 205                                              |
| Discharge size (mm & inches)                 | 50 / 2"                                          |
|                                              |                                                  |
| Capacity (Food Waste) per minute / hour (kg) | 13 / 800                                         |
| Weight (kg)                                  | 128                                              |
| Decibels (dB)                                | 63-70                                            |
| Electrical Phase                             | 3                                                |
| Motor voltage (v)                            | 380-415                                          |
| Motor frequency (Hz)                         | 50                                               |
| Motor kilowatt (kW)                          | 1.85                                             |
| Amps                                         | 16                                               |
| Electrical Connection                        | Flying leads to be hard wired to site connection |
| Can be connected to                          | D390, D450, D700                                 |
| Bin capacity                                 | 240 litre                                        |