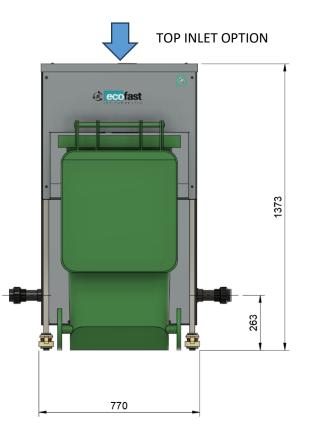

| D610 – Food Waste Dewaterer                  | (DxWxH)                                          |
|----------------------------------------------|--------------------------------------------------|
|                                              | 1086x770x1480                                    |
| Water connections –                          | 15mm water supply with ¾" threaded standard      |
| 1 x Hot water for cleaning system only       | hose connections                                 |
| Water Consumption (flow rate) Hot Water      | 3 litres per cleaning cycle                      |
| Water connection height (mm)                 | 792                                              |
| Waste water inlet connection height (mm)     | 264                                              |
| Discharge height (mm)                        | 205                                              |
| Discharge size (mm & inches)                 | 50 / 2"                                          |
|                                              |                                                  |
| Capacity (Food Waste) per minute / hour (kg) | 13 / 800                                         |
| Weight (kg)                                  | 128                                              |
| Decibels (dB)                                | 63-70                                            |
| Electrical Phase                             | 3                                                |
| Motor voltage (v)                            | 380-415                                          |
| Motor frequency (Hz)                         | 50                                               |
| Motor kilowatt (kW)                          | 1.85                                             |
| Amps                                         | 16                                               |
| Electrical Connection                        | Flying leads to be hard wired to site connection |
| Can be connected to                          | D390, D450, D700                                 |
| Bin capacity                                 | 240 litre                                        |