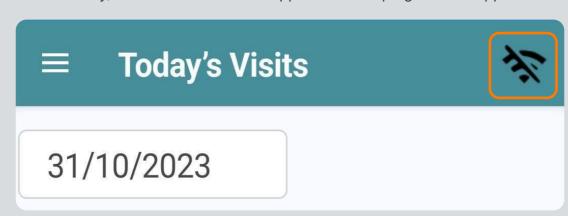

#### **Indication of Offline Mode**

If you lose connectivity, an indication icon will appear in the top right of the app.

### **Using the App while Offline**

If you see this icon, you can still complete visits scheduled for your route. The information will be submitted once you regain connectivity. You can also perform Stocktakes and Stock Transfers in offline mode.