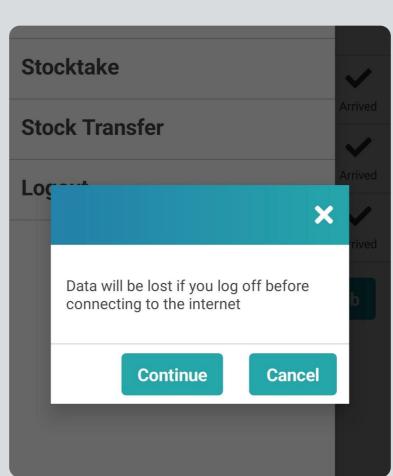

If you select "Logout" while in offline mode, you'll get a prompt warning that logging off will result in data loss. Choose '**Continue**' to log out and lose data, or '**Cancel**' to remain logged in.