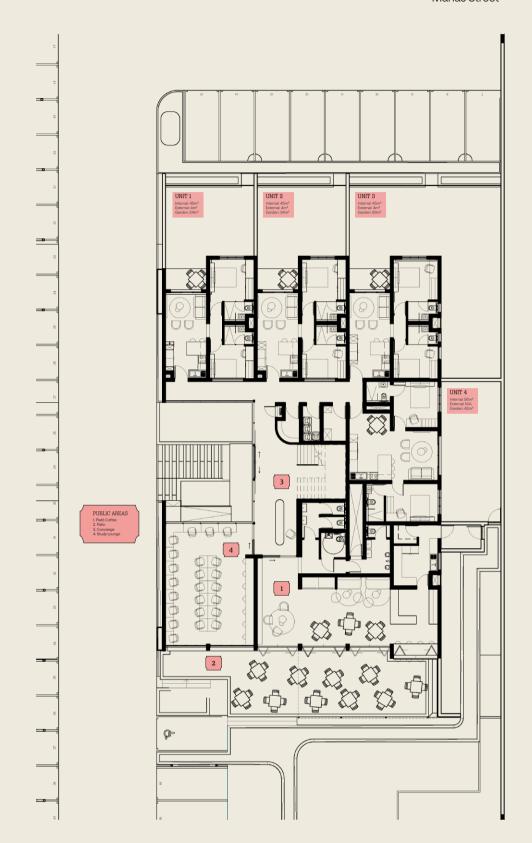

#### Polley Brooklyn: BLOCK B

Marias Street

Justice Mohammed Street

#### Ground floor

Marias Street

Justice Mohammed Street

First floor

Marias Street

Justice Mohammed Street

Second floor