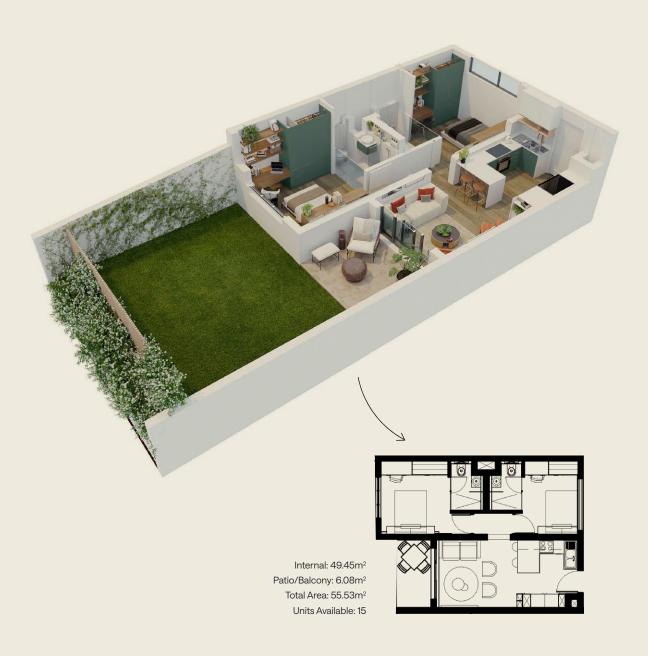

### VOLLEY BROOKLYN WO Searoom

49 Marais Street, Bailey's Muckleneuk, Pretoria, 0181.

Got a roommate in mind? This is the perfect fit for those who don't mind sharing a space – but not too much of it. Enjoy the privacy of your own fully-furnished room, then gravitate to the shared living area when you're feeling a little more social.