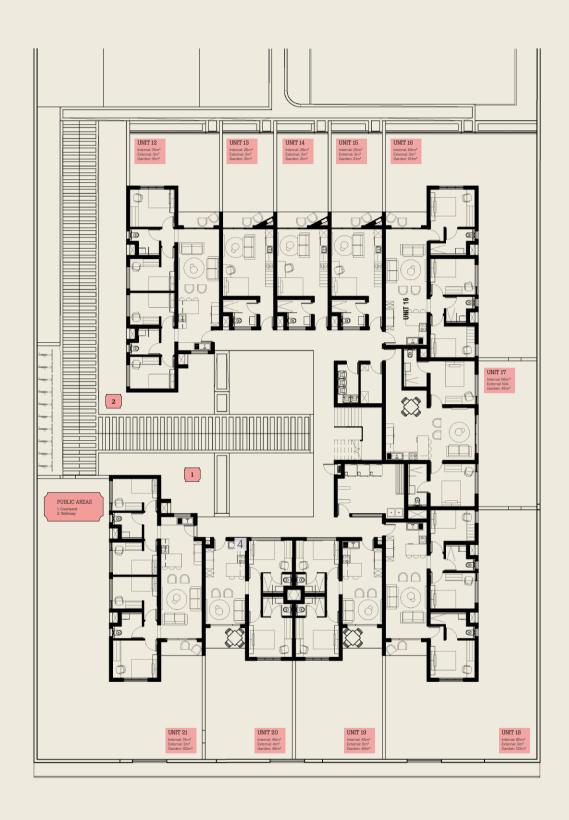

#### Polley Brooklyn: BLOCK B

Marias Street

Justice Mohammed Street

#### Ground floor

Marias Street

Justice Mohammed Street

First floor

Marias Street

Justice Mohammed Street

Second floor