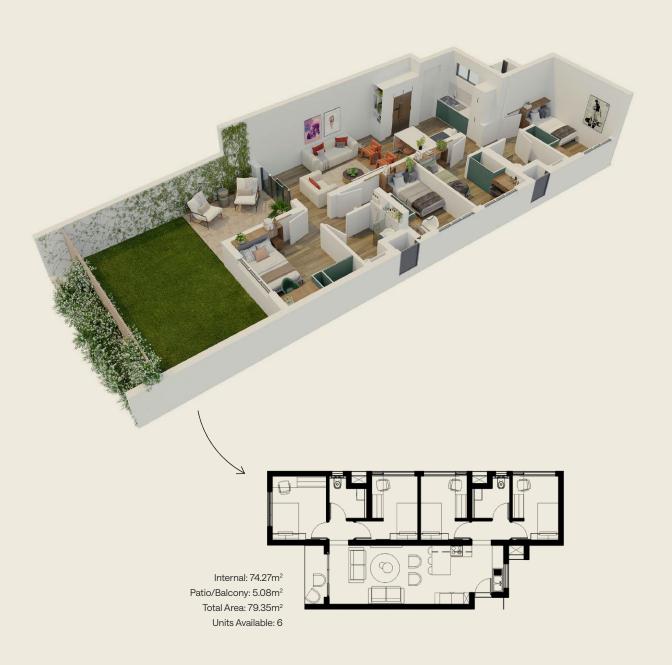

# VOLLEY BROOKLYN, Three Bearoom

49 Marais Street, Bailey's Muckleneuk, Pretoria, 0181.

Three isn't a crowd when you're sharing this spacious beauty. You get the advantage of your own room for "me time" complete with wardrobes and desk space, plus a super social living area and kitchen for whatever activity blows your hair back.

### VOLLEY BROOKLYN, Three Bedroom

| BUILDING    | UNIT<br>NUM | ROOM<br>NUM | ROOM<br>TYPE | FLOOR  | UNIT<br>POSITION | ROOM<br>POSITION | GARDEN | PRICES<br>2025 |
|-------------|-------------|-------------|--------------|--------|------------------|------------------|--------|----------------|
|             |             |             |              |        |                  |                  |        |                |
| South Block | 16          | 16-01       | 3 Bedroom    | Ground | North East       | North            | Yes    | R8,200         |
| South Block | 16          | 16-02       | 3 Bedroom    | Ground | North East       | North East       | Yes    | R7,700         |
| South Block | 16          | 16-03       | 3 Bedroom    | Ground | North East       | South            | Yes    | R7,500         |
| South Block | 18          | 18-01       | 3 Bedroom    | Ground | South East       | North            | Yes    | R7,500         |
| South Block | 18          | 18-02       | 3 Bedroom    | Ground | South East       | North East       | Yes    | R7,700         |
| South Block | 18          | 18-03       | 3 Bedroom    | Ground | South East       | South            | Yes    | R8,200         |
| South Block | 26          | 26-01       | 3 Bedroom    | First  | North East       | North            | No     | R8,000         |
| South Block | 26          | 26-02       | 3 Bedroom    | First  | North East       | North East       | No     | R7,500         |
| South Block | 26          | 26-03       | 3 Bedroom    | First  | North East       | South            | No     | R7,400         |
| South Block | 28          | 28-01       | 3 Bedroom    | First  | South East       | North            | No     | R7,400         |
| South Block | 28          | 28-02       | 3 Bedroom    | First  | South East       | North East       | No     | R7,500         |
| South Block | 28          | 28-03       | 3 Bedroom    | First  | South East       | South            | No     | R8,000         |
| South Block | 36          | 36-01       | 3 Bedroom    | Second | North East       | North            | No     | R8,000         |
| South Block | 36          | 36-02       | 3 Bedroom    | Second | North East       | North East       | No     | R7,500         |
| South Block | 36          | 36-03       | 3 Bedroom    | Second | North East       | South            | No     | R7,400         |
| South Block | 38          | 38-01       | 3 Bedroom    | Second | South East       | North            | No     | R7,400         |
| South Block | 38          | 38-02       | 3 Bedroom    | Second | South East       | North East       | No     | R7,500         |
| South Block | 38          | 38-03       | 3 Bedroom    | Second | South East       | South            | No     | R8,000         |