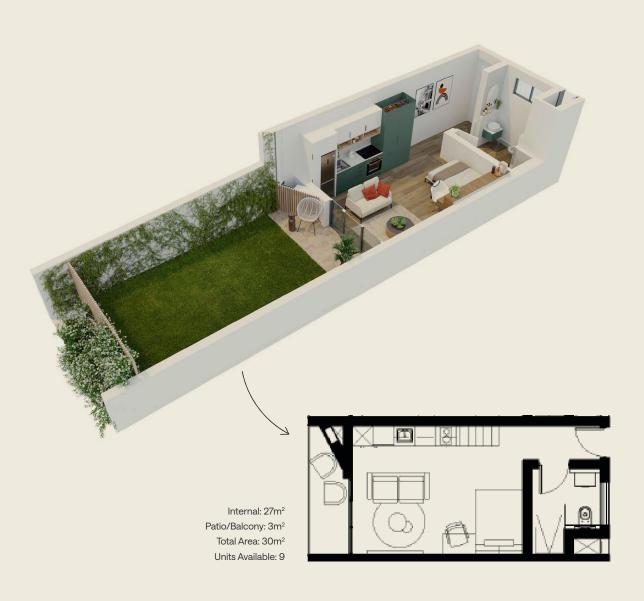

## VOLLEY BROOKLYN Bachelor Init

49 Marais Street, Bailey's Muckleneuk, Pretoria, 0181.

Cosy in your personal space bubble? This is for you. Our open-plan studios come fully furnished and fitted with all your modern conveniences, from quality kitchen appliances and cutlery, to good ol' en-suite bathrooms.