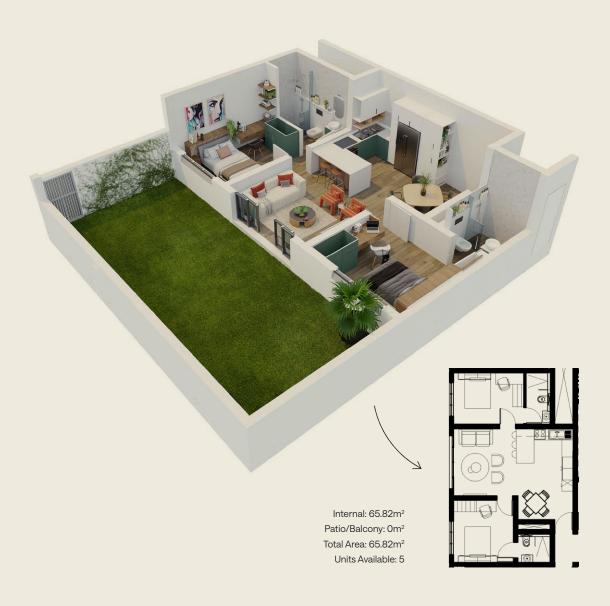

# Two Bed Deluxe

49 Marais Street, Bailey's Muckleneuk, Pretoria, 0181.

Our Two Bedroom Deluxe is a modern day episode of Cribs, with contemporary finishes and bright open spaces. It's the crème de la crème Volley has to offer. Some people say Celine Dion wrote her song "Incredible" after setting foot inside but this can't be confirmed or denied.