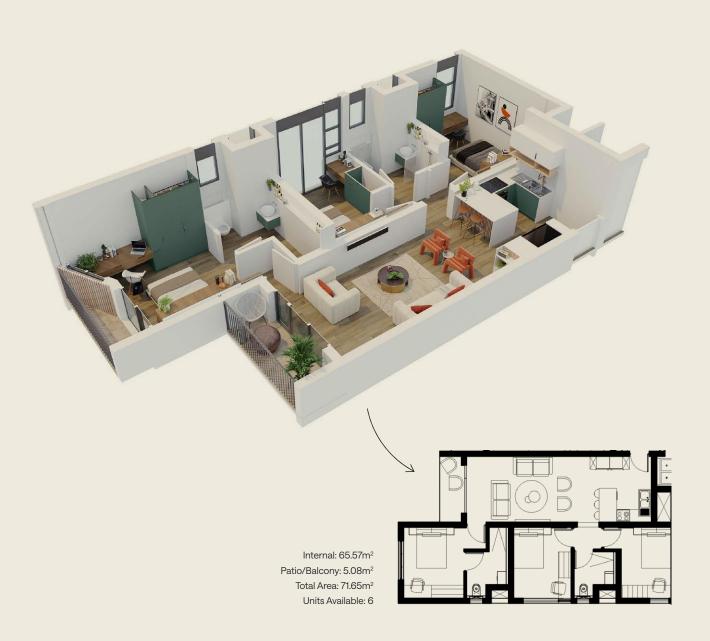

### VOLLEY BROOKLYN WO Searoom

49 Marais Street, Bailey's Muckleneuk, Pretoria, 0181.

Got a roommate in mind? This is the perfect fit for those who don't mind sharing a space – but not too much of it. Enjoy the privacy of your own fully-furnished room, then gravitate to the shared living area when you're feeling a little more social.

### VOLLEY BROOKLYN WO BEATOOM

| BUILDING    | UNIT<br>NUM | ROOM<br>NUM | ROOM<br>TYPE | FLOOR  | UNIT<br>POSITION | ROOM<br>POSITION | GARDEN | PRICES<br>2025 |
|-------------|-------------|-------------|--------------|--------|------------------|------------------|--------|----------------|
| North Block | 1           | 01-01       | 2 Bedroom    | Ground | North West       | North            | Yes    | R8,600         |
| North Block | 1           | 01-02       | 2 Bedroom    | Ground | North West       | South            | Yes    | R8,300         |
| North Block | 2           | 02-01       | 2 Bedroom    | Ground | North            | North            | Yes    | R8,600         |
| North Block | 2           | 02-02       | 2 Bedroom    | Ground | North            | South            | Yes    | R8,300         |
| North Block | 3           | 03-01       | 2 Bedroom    | Ground | North East       | North            | Yes    | R8,600         |
| North Block | 3           | 03-02       | 2 Bedroom    | Ground | North East       | South            | Yes    | R8,300         |
| North Block | 5           | 05-01       | 2 Bedroom    | First  | North West       | North            | No     | R8,100         |
| North Block | 5           | 05-02       | 2 Bedroom    | First  | North West       | South            | No     | R7,800         |
| North Block | 6           | 06-01       | 2 Bedroom    | First  | North            | North            | No     | R8,100         |
| North Block | 6           | 06-02       | 2 Bedroom    | First  | North            | South            | No     | R7,800         |
| North Block | 7           | 07-01       | 2 Bedroom    | First  | North East       | North            | No     | R8,100         |
| North Block | 7           | 07-02       | 2 Bedroom    | First  | North East       | South            | No     | R7,800         |
| North Block | 9           | 09-01       | 2 Bedroom    | First  | South East       | North            | No     | R7,800         |
| North Block | 9           | 09-02       | 2 Bedroom    | First  | South East       | South            | No     | R8,100         |
| North Block | 10          | 10-01       | 2 Bedroom    | First  | South            | North            | No     | R7,800         |
| North Block | 10          | 10-02       | 2 Bedroom    | First  | South            | South            | No     | R8,100         |
| North Block | 11          | 11-01       | 2 Bedroom    | First  | South West       | North            | No     | R7,800         |
| North Block | 11          | 11-02       | 2 Bedroom    | First  | South West       | South            | No     | R8,100         |
| South Block | 19          | 19-01       | 2 Bedroom    | Ground | South            | North            | Yes    | R8,300         |
| South Block | 19          | 19-02       | 2 Bedroom    | Ground | South            | South            | Yes    | R8,600         |
| South Block | 20          | 20-01       | 2 Bedroom    | Ground | South            | North            | Yes    | R8,300         |
| South Block | 20          | 20-02       | 2 Bedroom    | Ground | South            | South            | Yes    | R8,600         |
| South Block | 29          | 29-01       | 2 Bedroom    | First  | South            | North            | No     | R7,800         |
| South Block | 29          | 29-02       | 2 Bedroom    | First  | South            | South            | No     | R8,100         |
| South Block | 30          | 30-01       | 2 Bedroom    | First  | South            | North            | No     | R7,800         |
| South Block | 30          | 30-02       | 2 Bedroom    | First  | South            | South            | No     | R8,100         |
| South Block | 39          | 39-01       | 2 Bedroom    | Second | South            | North            | No     | R7,800         |
| South Block | 39          | 39-02       | 2 Bedroom    | Second | South            | South            | No     | R8,100         |
| South Block | 40          | 40-01       | 2 Bedroom    | Second | South            | North            | No     | R7,800         |
| South Block | 40          | 40-02       | 2 Bedroom    | Second | South            | South            | No     | R8,100         |