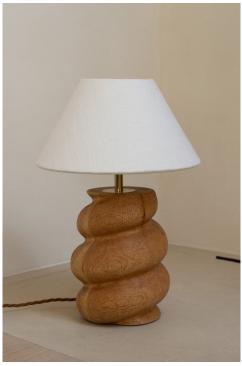

## Caracol Table Lamp

COLLECTION / EDITION

CARACOL COLLECTION

ABOUT

Named for its snail-inspired form, the Caracol Table Lamp is hand-carved from solid hardwood. Texture created from the carving process overlaps the timber's grain, resulting in an 'etched' effect throughout.

Its white linen/silk lampshade is paired with unlacquered brass that will patina with use. Shade included.

CERTIFICATIONS

CE certification (UK / EU) UL certification (US / CA)

FINISHES

EUROPEAN OAK

BLACK WALNUT