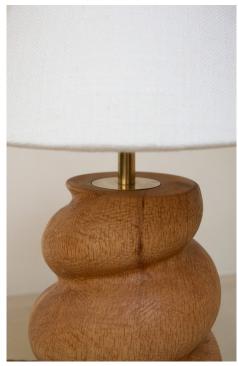

## Caracol Table Lamp

COLLECTION / EDITION

CARACOL COLLECTION

ABOUT

Named for its snail-inspired form, the Caracol Table Lamp is hand-carved from solid hardwood. Texture created from the carving process overlaps the timber's grain, resulting in an 'etched' effect throughout.

Its white linen/silk lampshade is paired with unlacquered brass that will patina with use. Shade included.

CERTIFICATIONS

CE certification (UK / EU) UL certification (US / CA)

FINISHES

EUROPEAN OAK

BLACK WALNUT