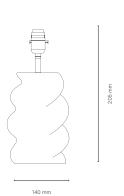

## Caracol Table Lamp

COLLECTION / EDITION

CARACOL COLLECTION

ABOUT

Named for its snail-inspired form, the Caracol Table Lamp is hand-carved from solid hardwood. Texture created from the carving process overlaps the timber's grain, resulting in an 'etched' effect throughout.

RETAIL PRICE

£1,125 ex VAT (£1,350 inc. VAT)

LEAD TIME

4-6 weeks

WHERE TO PURCHASE

≥ email sales@wilkinson-rivera.com