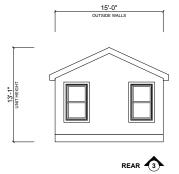

|       | IMPORTANT DISCLAIMERS & INFORMATION:                                                                                                                                                                                                                                                                                                                                                                                                                                                                                                   | FLOORPLAN | 738 SF | MODEL   | BLENDE          |
|-------|----------------------------------------------------------------------------------------------------------------------------------------------------------------------------------------------------------------------------------------------------------------------------------------------------------------------------------------------------------------------------------------------------------------------------------------------------------------------------------------------------------------------------------------|-----------|--------|---------|-----------------|
| aboda | WRITEN PERMISSION. This plan set is a conceptual representation of the model and its available iterations, and does not constitute a contract in any manner. This model may be built in its presented orientation, or as a reverse of this plan set. Finished product may deviate slightly from this plan set as required materials are sourced and substituted. Finished product is factory certified by a nationally authorized 3rd party inspection or requirements. Other requirements for completion of unit on site many include | PORCH     | 0 SF   | STYLE   | 0101-DUPLEX     |
| accod |                                                                                                                                                                                                                                                                                                                                                                                                                                                                                                                                        | 2ND STORY | 0 SF   | VERSION | 2024.11.12      |
|       |                                                                                                                                                                                                                                                                                                                                                                                                                                                                                                                                        | TOTAL     | 738 SF | WEB     | AbodaDesign.com |