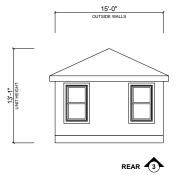

WRITTEN PERMISSION.

|        | FLOOKFLAN | 730 36 | MODEL   | BEENDE          |
|--------|-----------|--------|---------|-----------------|
| s<br>ı | PORCH     | 0 SF   | STYLE   | COTTAGE         |
|        | 2ND STORY | 0 SF   | VERSION | 2024.11.12      |
|        | TOTAL     | 738 SF | WEB     | AbodaDesign.com |
|        |           |        |         |                 |