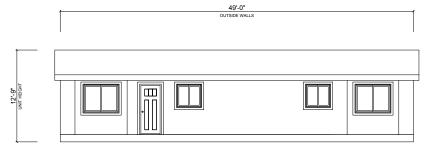

PORCH     | 0 SF   | STYLE   | HIPSTER / OUTLINE |
|       | doood | This plan set is a conceptual representation of the model and its available iterations, and does not constitute a contract in any manner. This model may be built in its presented orientation, or as a reverse plan set. Finished product is factory certified by a nationally authorized 3rd party insp. | 2ND STORY | 0 SF   | VERSION | 2024.11.12        |
|       |       | promotion and engineered according to its intended delivery state to the approved International Residential Code and other local requirements. Other requirements is for certificate of occupation of the state work requirements and final inspections for certificate of occupancy.                      | TOTAL     | 738 SF | WEB     | AbodaDesign.com   |













6' 6' 1' 5' 10

|       |      | IMPORTANT DISCLAIMERS & INFORMATION:                                                                                                                                                                                                                                                                                                                                                                                                                                                                                                                                                                                                                                                                                                        | FLOORPLAN | 738 SF | MODEL   | BLENDE