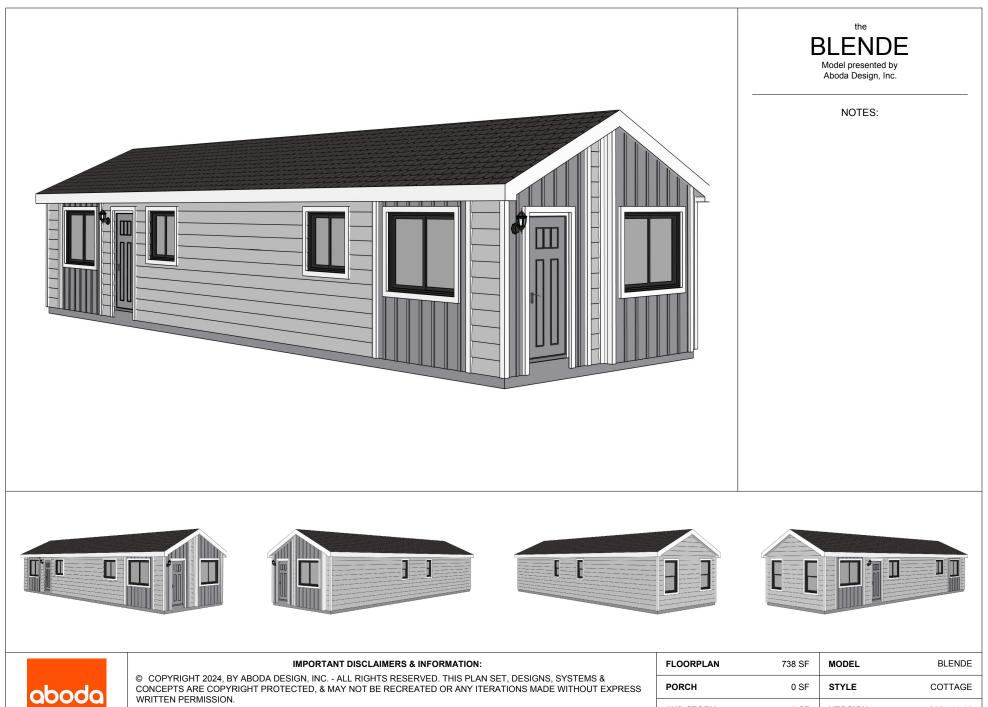

|       | IMPORTANT DISCLAIMERS & INFORMATION:                                                                                                                                                                                                                                                                                                                                                                                                                                                                                                   | FLOORPLAN | 738 SF | MODEL   | BLENDE          |
|-------|----------------------------------------------------------------------------------------------------------------------------------------------------------------------------------------------------------------------------------------------------------------------------------------------------------------------------------------------------------------------------------------------------------------------------------------------------------------------------------------------------------------------------------------|-----------|--------|---------|-----------------|
| aboda | WRITEN PERMISSION. This plan set is a conceptual representation of the model and its available iterations, and does not constitute a contract in any manner. This model may be built in its presented orientation, or as a reverse of this plan set. Finished product may deviate slightly from this plan set as required materials are sourced and substituted. Finished product is factory certified by a nationally authorized 3rd party inspection or requirements. Other requirements for completion of unit on site many include | PORCH     | 0 SF   | STYLE   | 0101-DUPLEX     |
| accod |                                                                                                                                                                                                                                                                                                                                                                                                                                                                                                                                        | 2ND STORY | 0 SF   | VERSION | 2024.11.12      |
|       |                                                                                                                                                                                                                                                                                                                                                                                                                                                                                                                                        | TOTAL     | 738 SF | WEB     | AbodaDesign.com |