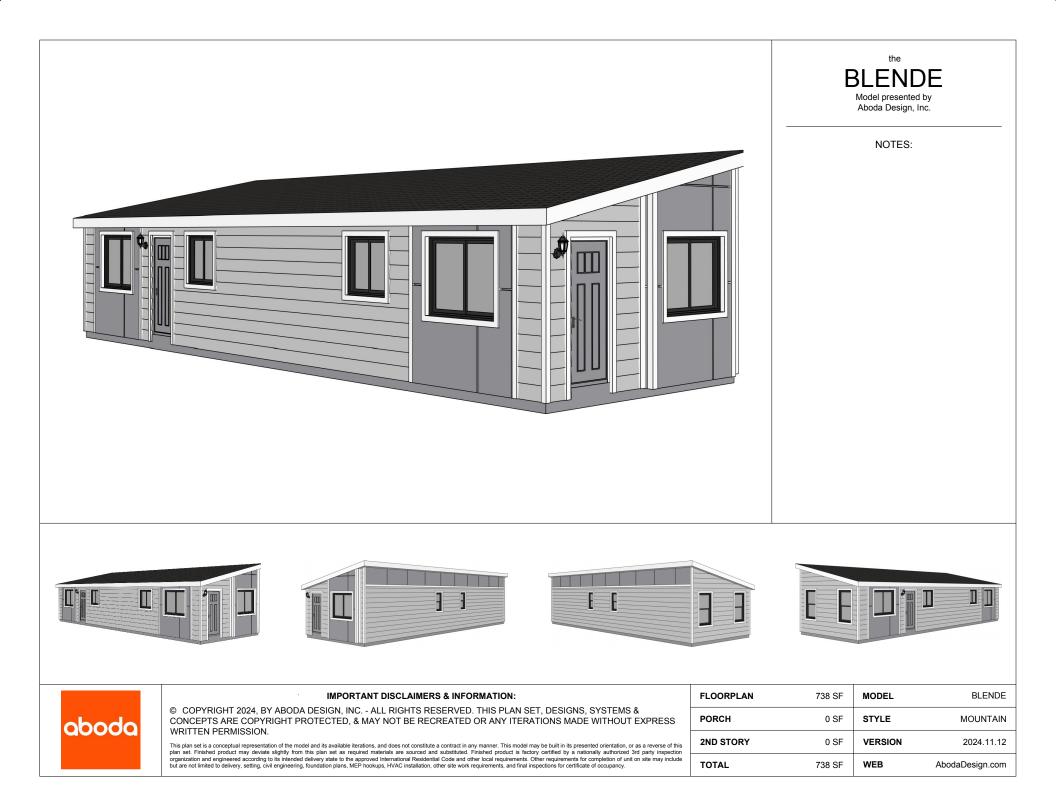

|       | IMPORTANT DISCLAIMERS & INFORMATION:                                                                                                                                                                                                                                                                                                                                                                                                                                                                                                   | FLOORPLAN | 738 SF | MODEL   | BLENDE          |
|-------|----------------------------------------------------------------------------------------------------------------------------------------------------------------------------------------------------------------------------------------------------------------------------------------------------------------------------------------------------------------------------------------------------------------------------------------------------------------------------------------------------------------------------------------|-----------|--------|---------|-----------------|
| aboda | WRITEN PERMISSION. This plan set is a conceptual representation of the model and its available iterations, and does not constitute a contract in any manner. This model may be built in its presented orientation, or as a reverse of this plan set. Finished product may deviate slightly from this plan set as required materials are sourced and substituted. Finished product is factory certified by a nationally authorized 3rd party inspection or requirements. Other requirements for completion of unit on site many include | PORCH     | 0 SF   | STYLE   | 0101-DUPLEX     |
| accod |                                                                                                                                                                                                                                                                                                                                                                                                                                                                                                                                        | 2ND STORY | 0 SF   | VERSION | 2024.11.12      |
|       |                                                                                                                                                                                                                                                                                                                                                                                                                                                                                                                                        | TOTAL     | 738 SF | WEB     | AbodaDesign.com |