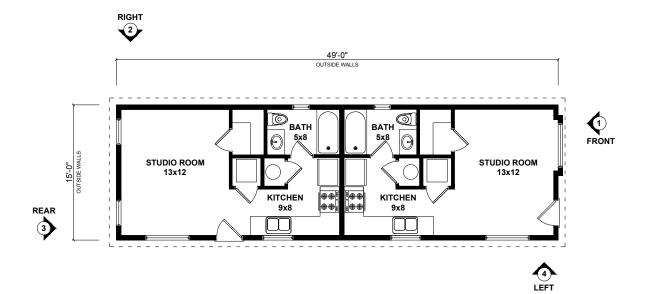

|       | IMPORTANT DISCLAIMERS & INFORMATION:                                                                                                                                                                                                                                                                                                                                                                                                                                                                                                   | FLOORPLAN | 738 SF | MODEL   | BLENDE          |
|-------|----------------------------------------------------------------------------------------------------------------------------------------------------------------------------------------------------------------------------------------------------------------------------------------------------------------------------------------------------------------------------------------------------------------------------------------------------------------------------------------------------------------------------------------|-----------|--------|---------|-----------------|
| aboda | WRITEN PERMISSION. This plan set is a conceptual representation of the model and its available iterations, and does not constitute a contract in any manner. This model may be built in its presented orientation, or as a reverse of this plan set. Finished product may deviate slightly from this plan set as required materials are sourced and substituted. Finished product is factory certified by a nationally authorized 3rd party inspection or requirements. Other requirements for completion of unit on site many include | PORCH     | 0 SF   | STYLE   | 0101-DUPLEX     |
| accod |                                                                                                                                                                                                                                                                                                                                                                                                                                                                                                                                        | 2ND STORY | 0 SF   | VERSION | 2024.11.12      |
|       |                                                                                                                                                                                                                                                                                                                                                                                                                                                                                                                                        | TOTAL     | 738 SF | WEB     | AbodaDesign.com |