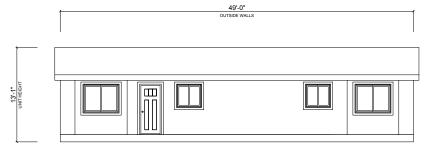

|       | IMPORTANT DISCLAIMERS & INFORMATION:                                                                                                                                                                                                                                                                                                                                                                                                                                                                                                   | FLOORPLAN | 738 SF | MODEL   | BLENDE          |
|-------|----------------------------------------------------------------------------------------------------------------------------------------------------------------------------------------------------------------------------------------------------------------------------------------------------------------------------------------------------------------------------------------------------------------------------------------------------------------------------------------------------------------------------------------|-----------|--------|---------|-----------------|
| aboda | WRITEN PERMISSION. This plan set is a conceptual representation of the model and its available iterations, and does not constitute a contract in any manner. This model may be built in its presented orientation, or as a reverse of this plan set. Finished product may deviate slightly from this plan set as required materials are sourced and substituted. Finished product is factory certified by a nationally authorized 3rd party inspection or requirements. Other requirements for completion of unit on site many include | PORCH     | 0 SF   | STYLE   | 0101-DUPLEX     |
| accod |                                                                                                                                                                                                                                                                                                                                                                                                                                                                                                                                        | 2ND STORY | 0 SF   | VERSION | 2024.11.12      |
|       |                                                                                                                                                                                                                                                                                                                                                                                                                                                                                                                                        | TOTAL     | 738 SF | WEB     | AbodaDesign.com |