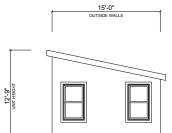

| PORCH     | 0 SF   | STYLE   | HIPSTER / OUTLINE |
|       | doood | This plan set is a conceptual representation of the model and its available iterations, and does not constitute a contract in any manner. This model may be built in its presented orientation, or as a reverse plan set. Finished product is factory certified by a nationally authorized 3rd party insp. | 2ND STORY | 0 SF   | VERSION | 2024.11.12        |
|       |       | promotion and engineered according to its intended delivery state to the approved International Residential Code and other local requirements. Other requirements is for certificate of occupation of the state work requirements and final inspections for certificate of occupancy.                      | TOTAL     | 738 SF | WEB     | AbodaDesign.com   |













6' 6' 1' 5' 10

|       |      | IMPORTANT DISCLAIMERS & INFORMATION:                                                                                                                                                                                                                                                                                                                                                                                                                                                                                                                                                                                                                                                                                                        | FLOORPLAN | 738 SF | MODEL   | BLENDE