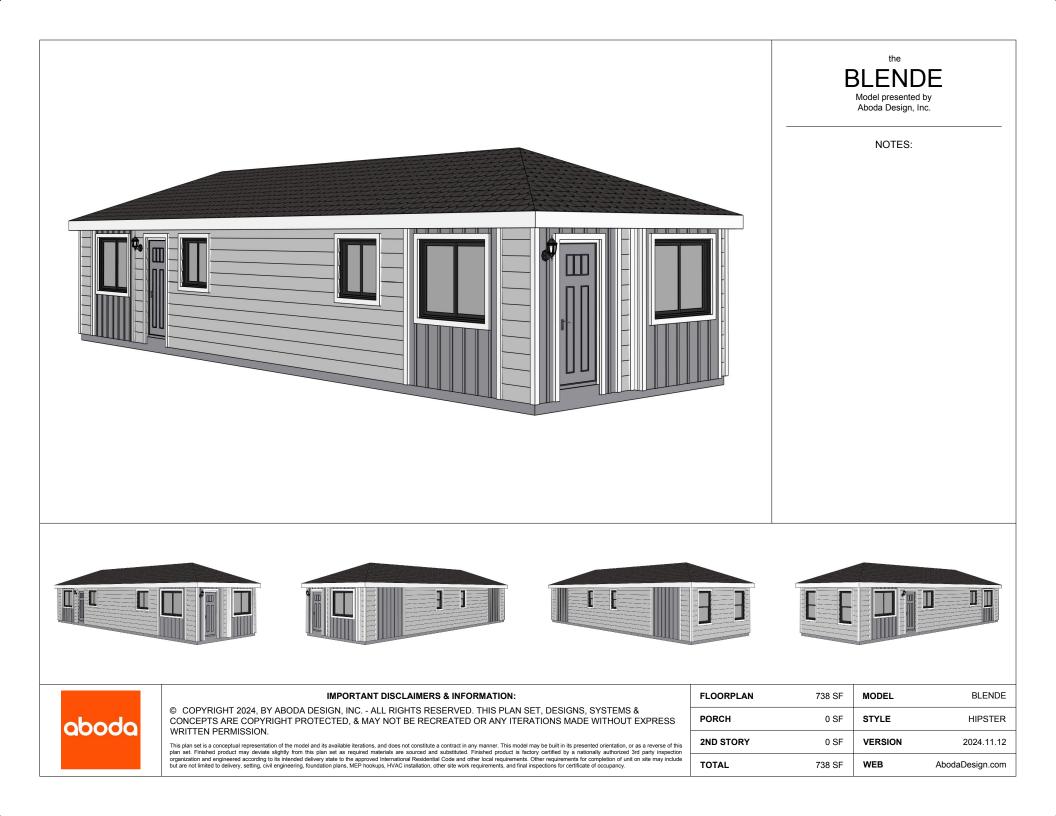

|       | IMPORTANT DISCLAIMERS & INFORMATION:                                                                                                                                                                                                                                                                                                                                                                                                                                                                                                   | FLOORPLAN | 738 SF | MODEL   | BLENDE          |
|-------|----------------------------------------------------------------------------------------------------------------------------------------------------------------------------------------------------------------------------------------------------------------------------------------------------------------------------------------------------------------------------------------------------------------------------------------------------------------------------------------------------------------------------------------|-----------|--------|---------|-----------------|
| aboda | WRITEN PERMISSION. This plan set is a conceptual representation of the model and its available iterations, and does not constitute a contract in any manner. This model may be built in its presented orientation, or as a reverse of this plan set. Finished product may deviate slightly from this plan set as required materials are sourced and substituted. Finished product is factory certified by a nationally authorized 3rd party inspection or requirements. Other requirements for completion of unit on site many include | PORCH     | 0 SF   | STYLE   | 0101-DUPLEX     |
| accod |                                                                                                                                                                                                                                                                                                                                                                                                                                                                                                                                        | 2ND STORY | 0 SF   | VERSION | 2024.11.12      |
|       |                                                                                                                                                                                                                                                                                                                                                                                                                                                                                                                                        | TOTAL     | 738 SF | WEB     | AbodaDesign.com |