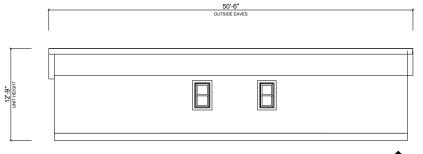

| PORCH     | 0 SF   | STYLE   | HIPSTER / OUTLINE |
|       | doood | This plan set is a conceptual representation of the model and its available iterations, and does not constitute a contract in any manner. This model may be built in its presented orientation, or as a reverse plan set. Finished product is factory certified by a nationally authorized 3rd party insp. | 2ND STORY | 0 SF   | VERSION | 2024.11.12        |
|       |       | promotion and engineered according to its intended delivery state to the approved International Residential Code and other local requirements. Other requirements is for certificate of occupation of the state work requirements and final inspections for certificate of occupancy.                      | TOTAL     | 738 SF | WEB     | AbodaDesign.com   |













6' 6' 1' 5' 10

|       |      | IMPORTANT DISCLAIMERS & INFORMATION:                                                                                                                                                                                                                                                                                                                                                                                                                                                                                                                                                                                                                                                                                                        | FLOORPLAN | 738 SF | MODEL   | BLENDE