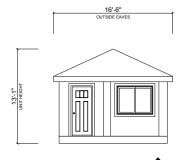

6' 0' 1' 5' 10

| aboda |       | IMPORTANT DISCLAIMERS & INFORMATION:                                                                                                                                                                                                                                                                       | FLOORPLAN | 738 SF | MODEL   | BLENDE            |
|-------|-------|------------------------------------------------------------------------------------------------------------------------------------------------------------------------------------------------------------------------------------------------------------------------------------------------------------|-----------|--------|---------|-------------------|
|       | obodo | © COPYRIGHT 2024, BY ABODA DESIGN, INC ALL RIGHTS RESERVED. THIS PLAN SET, DESIGNS, SYSTEMS &<br>CONCEPTS ARE COPYRIGHT PROTECTED, & MAY NOT BE RECREATED OR ANY ITERATIONS MADE WITHOUT EXPRESS<br>WRITTEN PERMISSION.                                                                                    | PORCH     | 0 SF   | STYLE   | HIPSTER / OUTLINE |
|       | doood | This plan set is a conceptual representation of the model and its available iterations, and does not constitute a contract in any manner. This model may be built in its presented orientation, or as a reverse plan set. Finished product is factory certified by a nationally authorized 3rd party insp. | 2ND STORY | 0 SF   | VERSION | 2024.11.12        |
|       |       | promotion and engineered according to its intended delivery state to the approved International Residential Code and other local requirements. Other requirements is for certificate of occupation of the state work requirements and final inspections for certificate of occupancy.                      | TOTAL     | 738 SF | WEB     | AbodaDesign.com   |