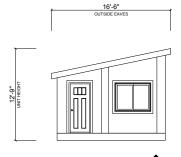

| PORCH     | 0 SF   | STYLE   | HIPSTER / OUTLINE |
|       | doood | This plan set is a conceptual representation of the model and its available iterations, and does not constitute a contract in any manner. This model may be built in its presented orientation, or as a reverse plan set. Finished product is factory certified by a nationally authorized 3rd party insp. | 2ND STORY | 0 SF   | VERSION | 2024.11.12        |
|       |       | promotion and engineered according to its intended delivery state to the approved International Residential Code and other local requirements. Other requirements is for certificate of occupation of the state work requirements and final inspections for certificate of occupancy.                      | TOTAL     | 738 SF | WEB     | AbodaDesign.com   |













6' 6' 1' 5' 10

|       |      | IMPORTANT DISCLAIMERS & INFORMATION:                                                                                                                                                                                                                                                                                                                                                                                                                                                                                                                                                                                                                                                                                                        | FLOORPLAN | 738 SF | MODEL   | BLENDE