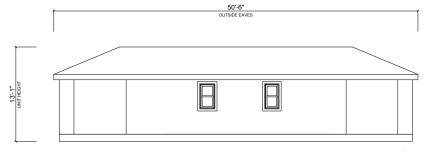

6' 0' 1' 5' 10

|       | IMPORTANT DISCLAIMERS & INFORMATION:                                                                                                                                                                                                                                                                                                                                                                                                                                                                                                                                                                                                                                                                                                                                                                                                                                                  | FLOORPLAN | 738 SF | MODEL   | BLENDE            |
|-------|---------------------------------------------------------------------------------------------------------------------------------------------------------------------------------------------------------------------------------------------------------------------------------------------------------------------------------------------------------------------------------------------------------------------------------------------------------------------------------------------------------------------------------------------------------------------------------------------------------------------------------------------------------------------------------------------------------------------------------------------------------------------------------------------------------------------------------------------------------------------------------------|-----------|--------|---------|-------------------|
| aboda | © COPYRIGHT 2024, BY ABODA DESIGN, INC ALL RIGHTS RESERVED. THIS PLAN SET, DESIGNS, SYSTEMS & CONCEPTS ARE COPYRIGHT PROTECTED, & MAY NOT BE RECREATED OR ANY ITERATIONS MADE WITHOUT EXPRESS WRITTEN PERMISSION.                                                                                                                                                                                                                                                                                                                                                                                                                                                                                                                                                                                                                                                                     | PORCH     | 0 SF   | STYLE   | COTTAGE / OUTLINE |
| accea | WITH LET PERMISSION.<br>This plan set is a conceptual representation of the model and its available iterations, and does not constitute a contract in any manner. This model may be built in its presented orientation, or as a reverse of this<br>plan set. Finished product may deviate slightly from this plan set as required materials are sourced and substituted. Finished product is factory certified by a nationally authorized 3rd party inspection<br>organization and engineered according to its intended delivery state to the approved International Residential Code and other local requirements. Other requirements for completion of unit on site may include<br>but are not limited to delivery, setting, civil engineering, foundation plans, MEP hookups, HVAC installation, other site work requirements, and final inspections for certificate of occupancy. | 2ND STORY | 0 SF   | VERSION | 2024.11.12        |
|       |                                                                                                                                                                                                                                                                                                                                                                                                                                                                                                                                                                                                                                                                                                                                                                                                                                                                                       | TOTAL     | 738 SF | WEB     | AbodaDesign.com   |