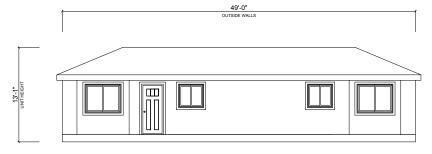

6' 0' 1' 5' 10

| aboda |       | IMPORTANT DISCLAIMERS & INFORMATION:                                                                                                                                                                                                                                                                       | FLOORPLAN | 738 SF | MODEL   | BLENDE            |
|-------|-------|------------------------------------------------------------------------------------------------------------------------------------------------------------------------------------------------------------------------------------------------------------------------------------------------------------|-----------|--------|---------|-------------------|
|       | obodo | © COPYRIGHT 2024, BY ABODA DESIGN, INC ALL RIGHTS RESERVED. THIS PLAN SET, DESIGNS, SYSTEMS &<br>CONCEPTS ARE COPYRIGHT PROTECTED, & MAY NOT BE RECREATED OR ANY ITERATIONS MADE WITHOUT EXPRESS<br>WRITTEN PERMISSION.                                                                                    | PORCH     | 0 SF   | STYLE   | HIPSTER / OUTLINE |
|       | doood | This plan set is a conceptual representation of the model and its available iterations, and does not constitute a contract in any manner. This model may be built in its presented orientation, or as a reverse plan set. Finished product is factory certified by a nationally authorized 3rd party insp. | 2ND STORY | 0 SF   | VERSION | 2024.11.12        |
|       |       | promotion and engineered according to its intended delivery state to the approved International Residential Code and other local requirements. Other requirements is for certificate of occupation of the state work requirements and final inspections for certificate of occupancy.                      | TOTAL     | 738 SF | WEB     | AbodaDesign.com   |