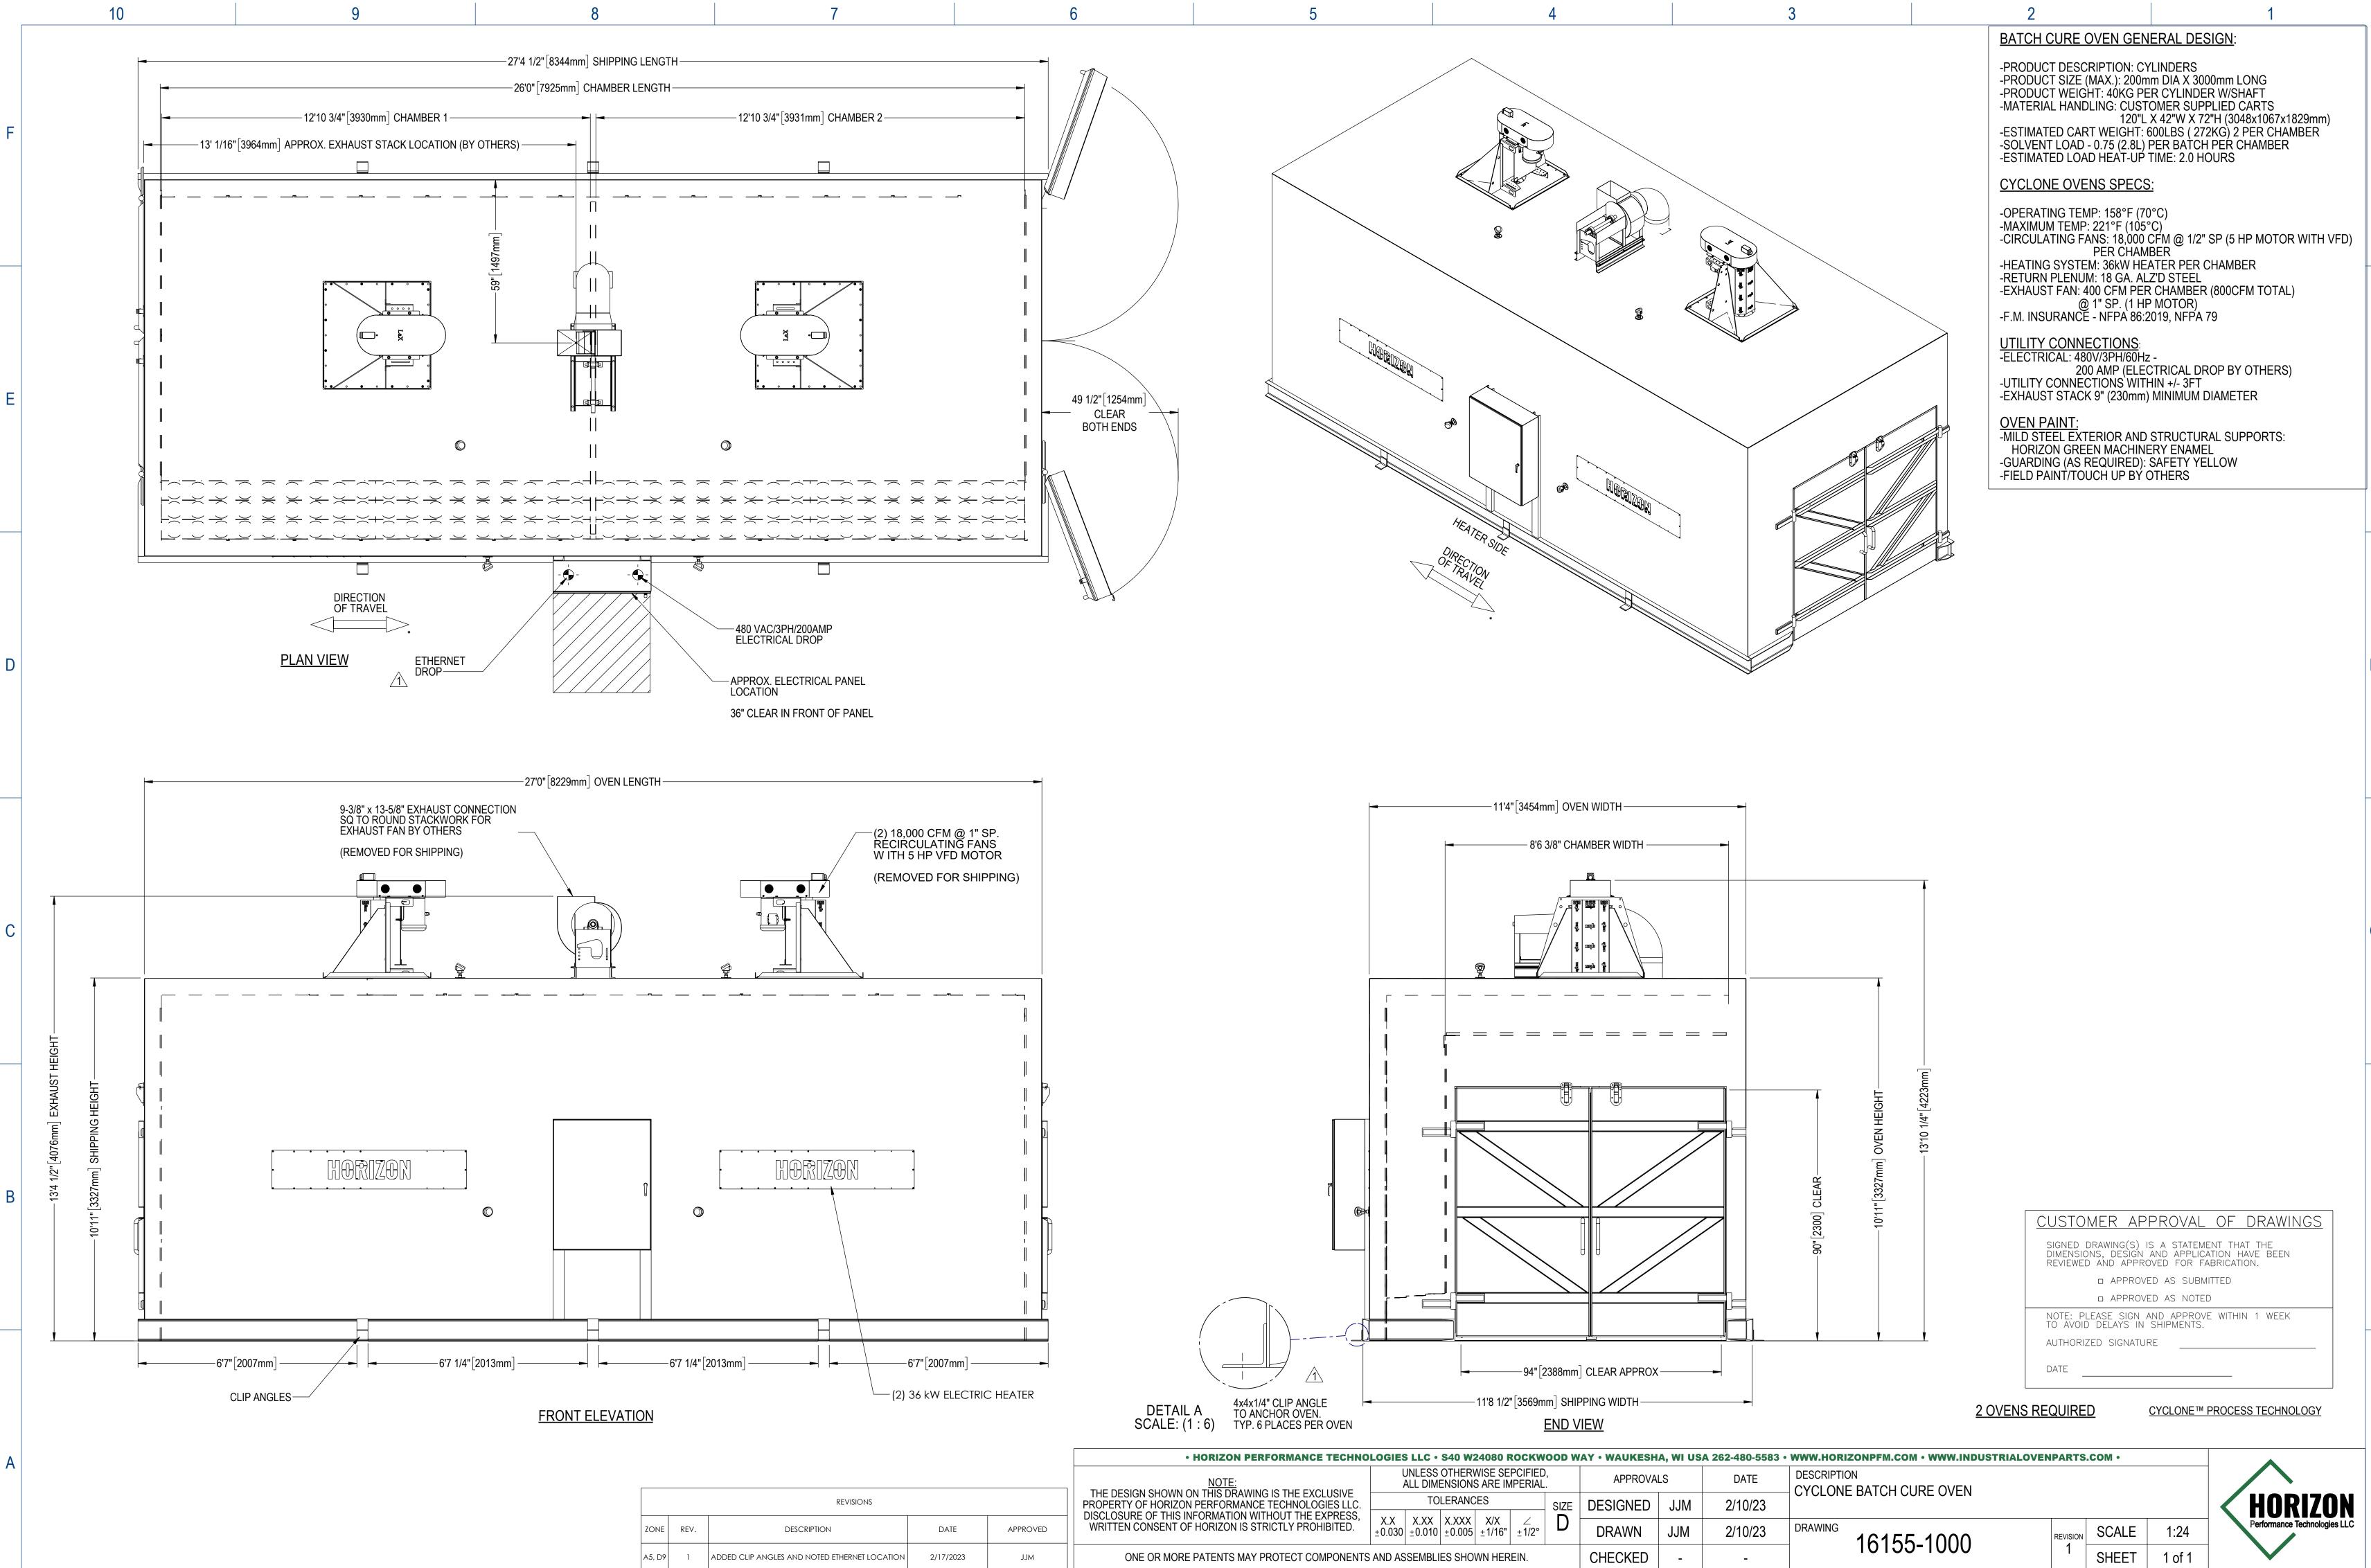

| 2                                                                                                                                                             | 1                                                                                                                                                              |
|---------------------------------------------------------------------------------------------------------------------------------------------------------------|----------------------------------------------------------------------------------------------------------------------------------------------------------------|
| BATCH CURE OVEN GEN                                                                                                                                           | ERAL DESIGN:                                                                                                                                                   |
|                                                                                                                                                               | m DIA X 3000mm LONG<br>R CYLINDER W/SHAFT<br>OMER SUPPLIED CARTS<br>X 42"W X 72"H (3048x1067x1829mm)<br>S00LBS ( 272KG) 2 PER CHAMBER<br>PER BATCH PER CHAMBER |
| CYCLONE OVENS SPECS                                                                                                                                           | <u>:</u>                                                                                                                                                       |
| -OPERATING TEMP: 158°F (70<br>-MAXIMUM TEMP: 221°F (105°<br>-CIRCULATING FANS: 18,000 (<br>PER CHAM<br>-HEATING SYSTEM: 36kW HEA<br>-RETURN PLENUM: 18 GA. AL | C)<br>CFM @ 1/2" SP (5 HP MOTOR WITH VFD)<br>BER<br>ATER PER CHAMBER                                                                                           |