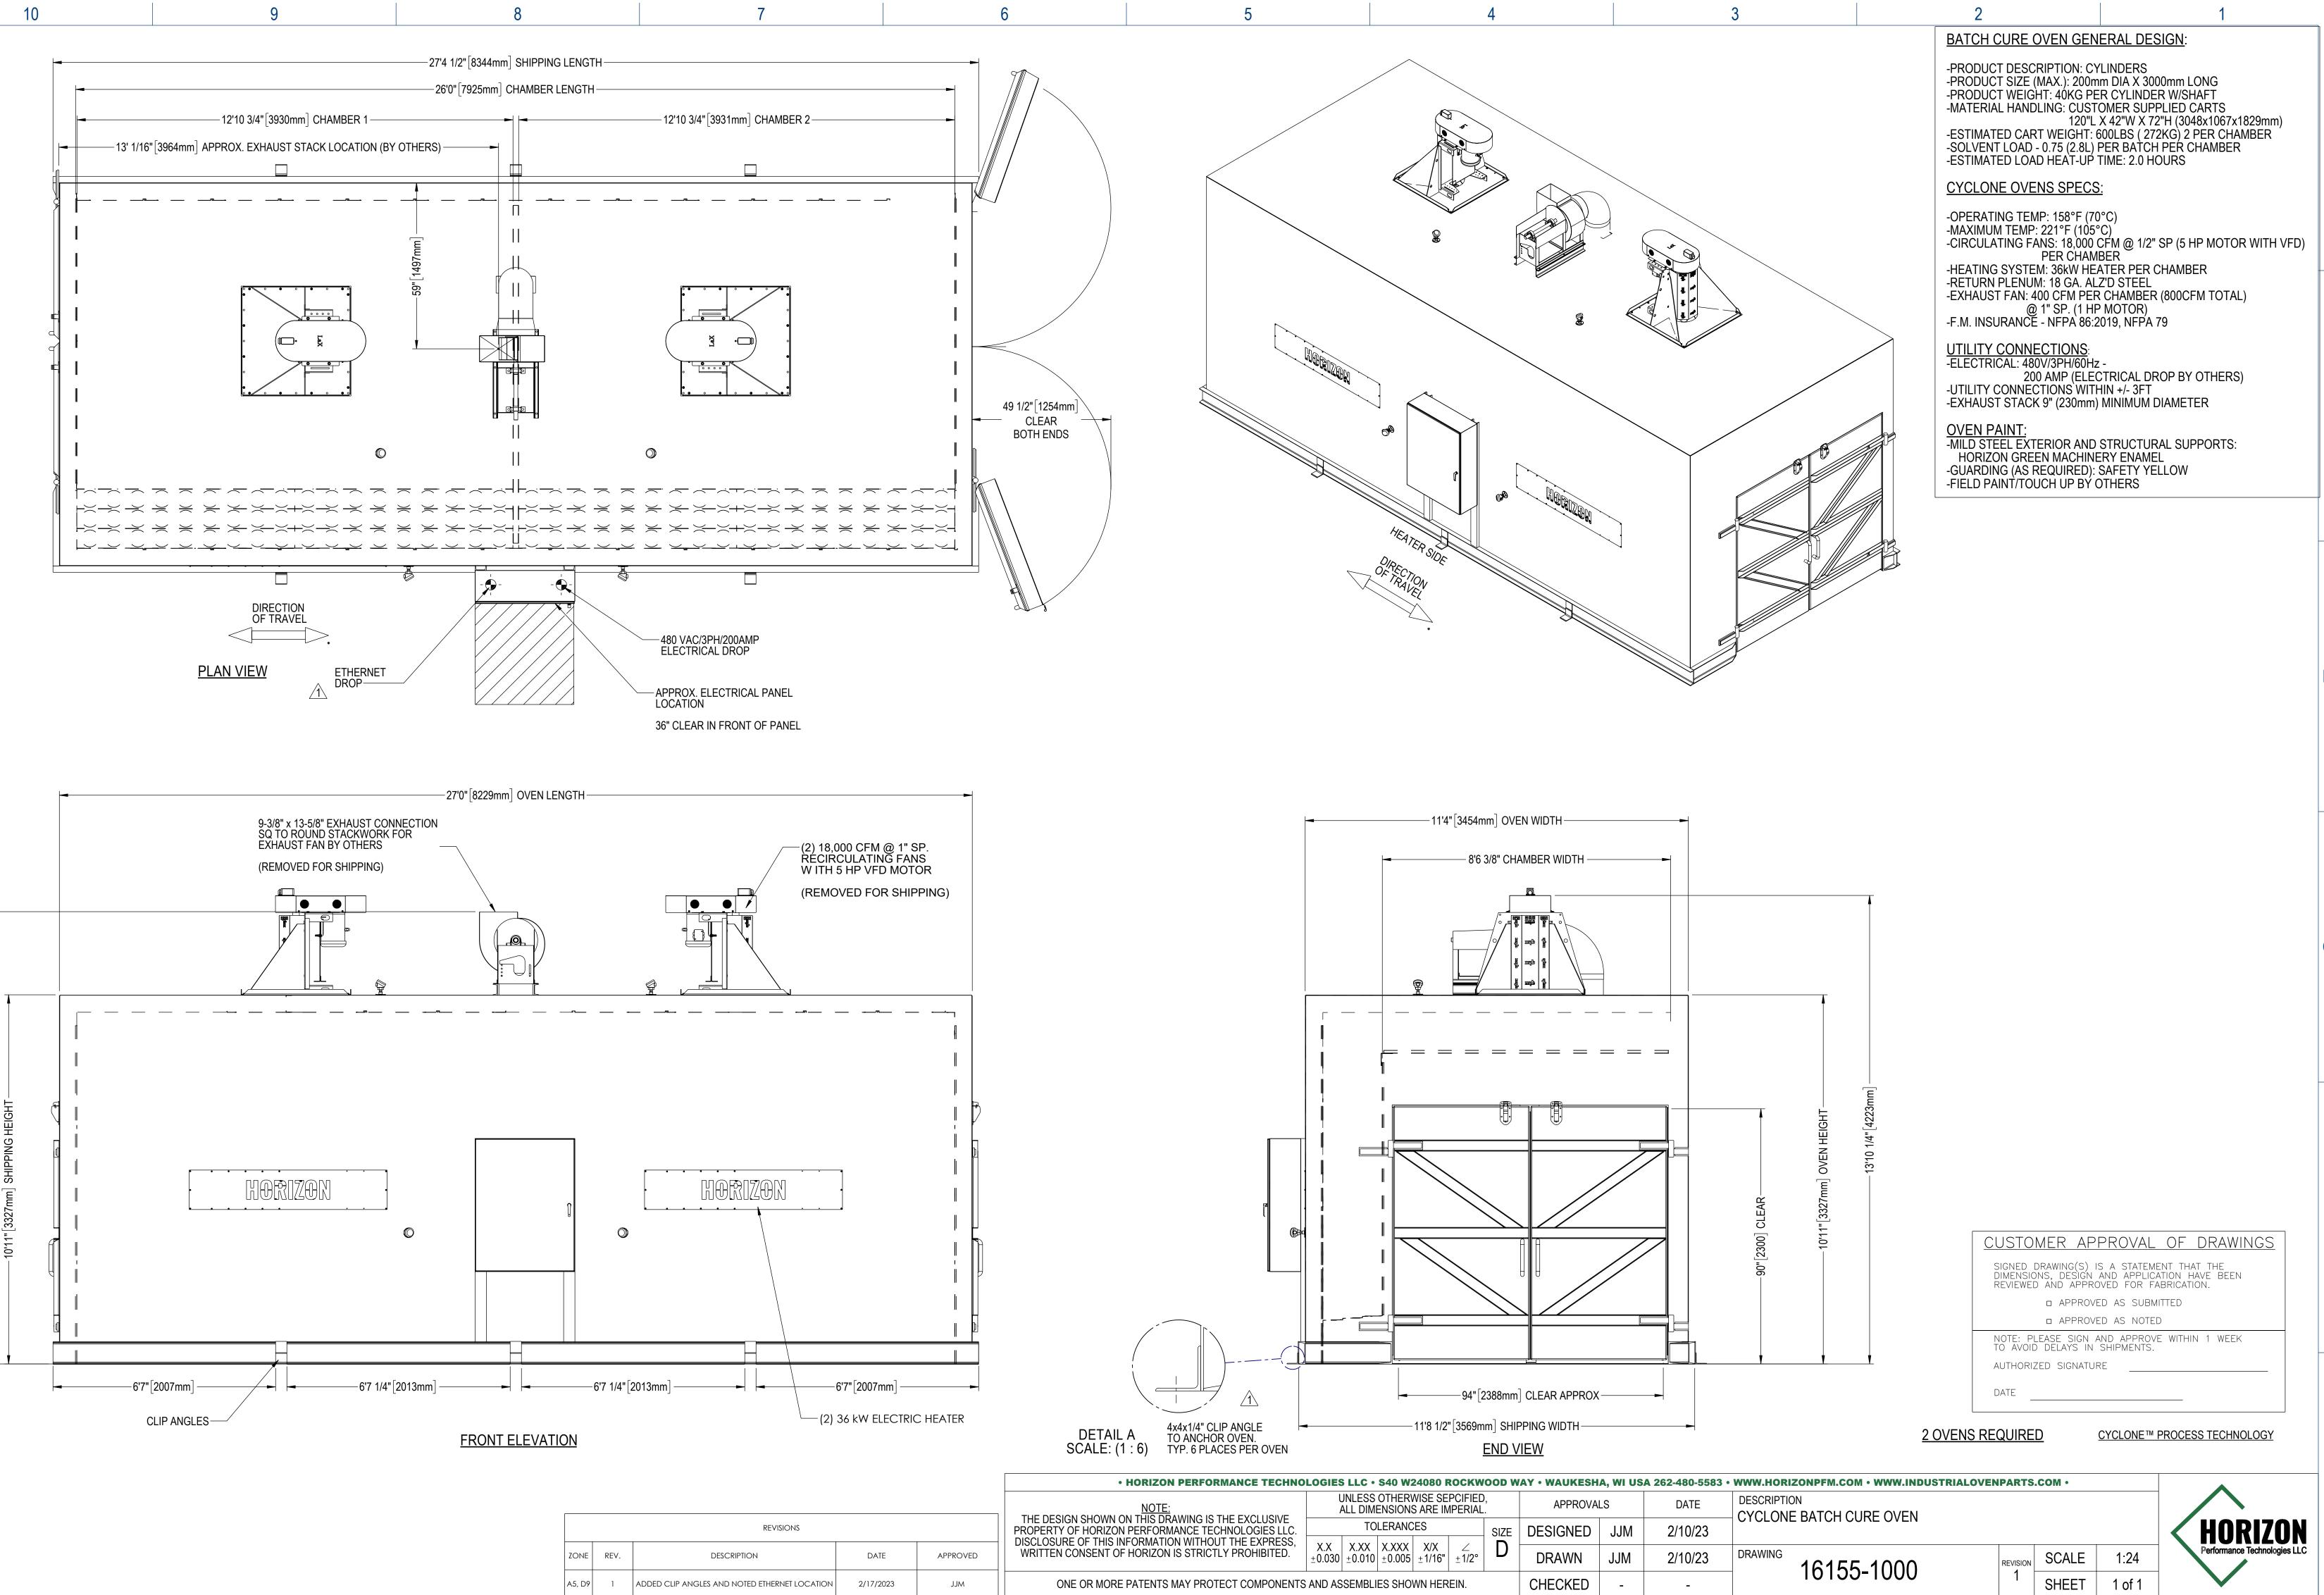

| 2                                                                                                                                                             | 1                                                                                                                                                              |
|---------------------------------------------------------------------------------------------------------------------------------------------------------------|----------------------------------------------------------------------------------------------------------------------------------------------------------------|
| BATCH CURE OVEN GEN                                                                                                                                           | ERAL DESIGN:                                                                                                                                                   |
|                                                                                                                                                               | m DIA X 3000mm LONG<br>R CYLINDER W/SHAFT<br>OMER SUPPLIED CARTS<br>X 42"W X 72"H (3048x1067x1829mm)<br>S00LBS ( 272KG) 2 PER CHAMBER<br>PER BATCH PER CHAMBER |
| CYCLONE OVENS SPECS                                                                                                                                           | <u>:</u>                                                                                                                                                       |
| -OPERATING TEMP: 158°F (70<br>-MAXIMUM TEMP: 221°F (105°<br>-CIRCULATING FANS: 18,000 (<br>PER CHAM<br>-HEATING SYSTEM: 36kW HEA<br>-RETURN PLENUM: 18 GA. AL | C)<br>CFM @ 1/2" SP (5 HP MOTOR WITH VFD)<br>BER<br>ATER PER CHAMBER                                                                                           |