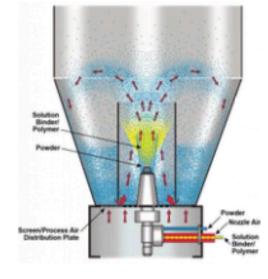

#### CONTAINMENT SYSTEM AVAILABLE

Processing Machine: Fluid Bed Processor & Coater for Wet Granulation by Top Spray Method & coating Control: PLC 21 CFR Origin: India

Processing Machine: Tablet Coating Machine for Film & Sugar Coating Control: PLC 21 CFR Origin: India