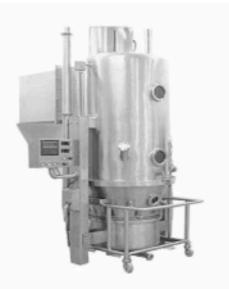

#### CONTAINMENT SYSTEM AVAILABLE

Processing Machine: Fluid Bed Processor & Coater for Wet Granulation by Top Spray Method & coating Control: PLC 21 CFR Origin: India

Processing Machine: Tablet Coating Machine for Film & Sugar Coating Control: PLC 21 CFR Origin: India