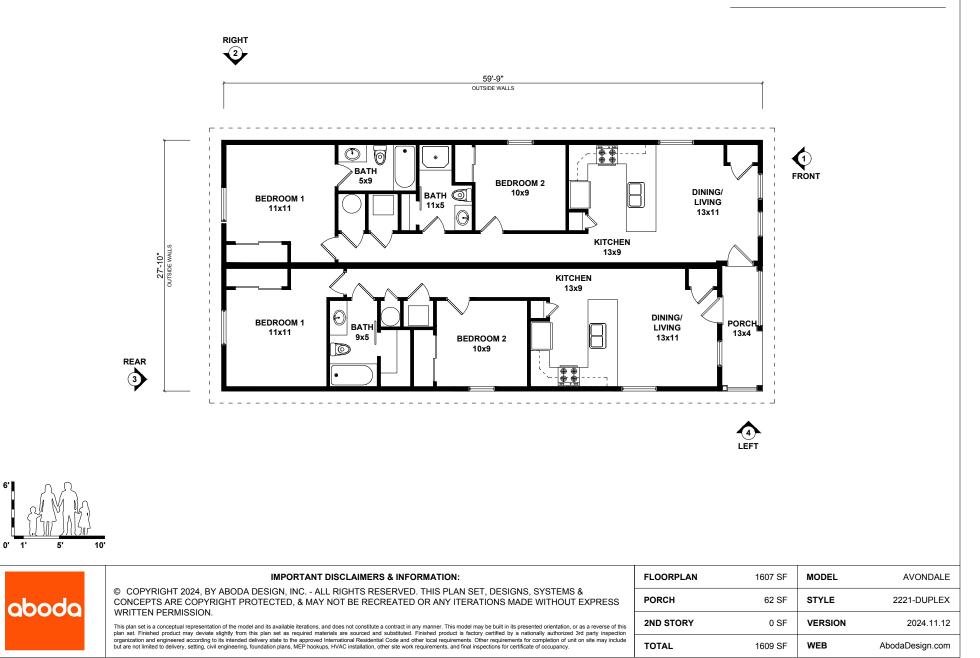

6'

0'

| aboda | IMPORTANT DISCLAIMERS & INFORMATION:                                                                                                                                                                                                                                                                                                                                                                                                                                                                                                                                                                                                                                                                                                                                                                                                                                                | FLOORPLAN | 1607 SF | MODEL   | AVONDALE            |
|-------|-------------------------------------------------------------------------------------------------------------------------------------------------------------------------------------------------------------------------------------------------------------------------------------------------------------------------------------------------------------------------------------------------------------------------------------------------------------------------------------------------------------------------------------------------------------------------------------------------------------------------------------------------------------------------------------------------------------------------------------------------------------------------------------------------------------------------------------------------------------------------------------|-----------|---------|---------|---------------------|
|       | © COPYRIGHT 2024, BY ABODA DESIGN, INC ALL RIGHTS RESERVED. THIS PLAN SET, DESIGNS, SYSTEMS &<br>CONCEPTS ARE COPYRIGHT PROTECTED, & MAY NOT BE RECREATED OR ANY ITERATIONS MADE WITHOUT EXPRESS<br>WRITTEN PERMISSION.                                                                                                                                                                                                                                                                                                                                                                                                                                                                                                                                                                                                                                                             | PORCH     | 62 SF   | STYLE   | COTTAGE 1 / OUTLINE |
|       | WRITTEN PERMINSSION.<br>This plan set is a conceptual representation of the model and its available iterations, and does not constitute a contract in any manner. This model may be built in its presented orientation, or as a reverse of this<br>plan set. Finished product may devide sightly from this plan set as required materials are sourced and substituted. Finished product is factory certified by a nationally authorized 3rd party inspection<br>organization and engineered according to its intended delivery state to the approved International Residential Code and other local requirements. Other requirements for completion of unit on site may include<br>but are not limited to delivery, setting, civil engineering, foundation plans, MEP hookups, HVAC installation, other site work requirements, and final inspections for certificate of occupancy. | 2ND STORY | 0 SF    | VERSION | 2024.11.12          |
|       |                                                                                                                                                                                                                                                                                                                                                                                                                                                                                                                                                                                                                                                                                                                                                                                                                                                                                     | TOTAL     | 1609 SF | WEB     | AbodaDesign.com     |