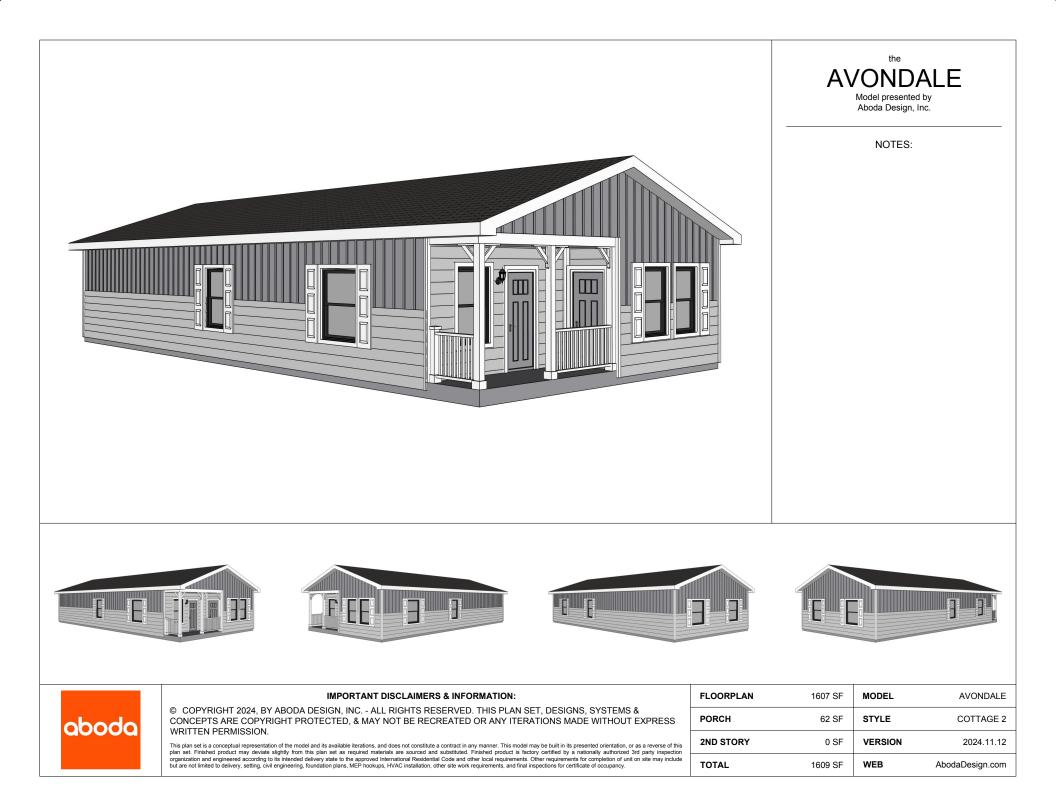

6'

0'

| aboda | IMPORTANT DISCLAIMERS & INFORMATION:                                                                                                                                                                                                                                                                                                                                                                                                                                                                                                                                                                                                                                                                                                                                                                                                                                                | FLOORPLAN | 1607 SF | MODEL   | AVONDALE            |
|-------|-------------------------------------------------------------------------------------------------------------------------------------------------------------------------------------------------------------------------------------------------------------------------------------------------------------------------------------------------------------------------------------------------------------------------------------------------------------------------------------------------------------------------------------------------------------------------------------------------------------------------------------------------------------------------------------------------------------------------------------------------------------------------------------------------------------------------------------------------------------------------------------|-----------|---------|---------|---------------------|
|       | © COPYRIGHT 2024, BY ABODA DESIGN, INC ALL RIGHTS RESERVED. THIS PLAN SET, DESIGNS, SYSTEMS &<br>CONCEPTS ARE COPYRIGHT PROTECTED, & MAY NOT BE RECREATED OR ANY ITERATIONS MADE WITHOUT EXPRESS<br>WRITTEN PERMISSION.                                                                                                                                                                                                                                                                                                                                                                                                                                                                                                                                                                                                                                                             | PORCH     | 62 SF   | STYLE   | COTTAGE 1 / OUTLINE |
|       | WRITTEN PERMINSSION.<br>This plan set is a conceptual representation of the model and its available iterations, and does not constitute a contract in any manner. This model may be built in its presented orientation, or as a reverse of this<br>plan set. Finished product may devide sightly from this plan set as required materials are sourced and substituted. Finished product is factory certified by a nationally authorized 3rd party inspection<br>organization and engineered according to its intended delivery state to the approved International Residential Code and other local requirements. Other requirements for completion of unit on site may include<br>but are not limited to delivery, setting, civil engineering, foundation plans, MEP hookups, HVAC installation, other site work requirements, and final inspections for certificate of occupancy. | 2ND STORY | 0 SF    | VERSION | 2024.11.12          |
|       |                                                                                                                                                                                                                                                                                                                                                                                                                                                                                                                                                                                                                                                                                                                                                                                                                                                                                     | TOTAL     | 1609 SF | WEB     | AbodaDesign.com     |