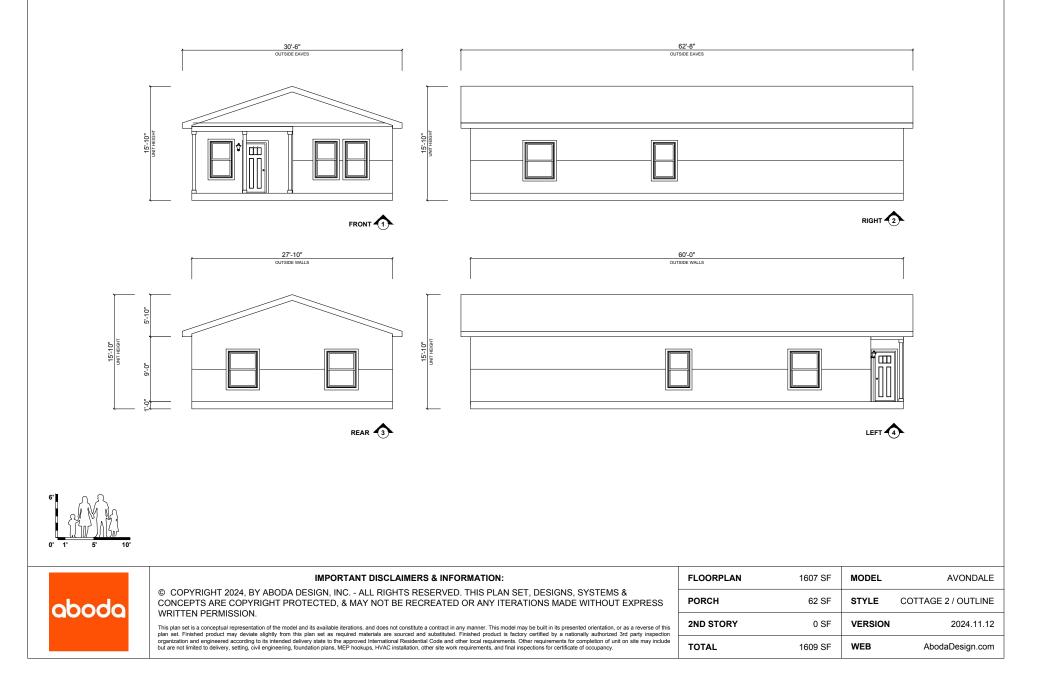

6'

0'

| aboda | IMPORTANT DISCLAIMERS & INFORMATION:                                                                                                                                                                                                                                                                                                                                                                                                                                                                                                                                                                                                                                                                                                                                                                                                                                                | FLOORPLAN | 1607 SF | MODEL   | AVONDALE            |
|-------|-------------------------------------------------------------------------------------------------------------------------------------------------------------------------------------------------------------------------------------------------------------------------------------------------------------------------------------------------------------------------------------------------------------------------------------------------------------------------------------------------------------------------------------------------------------------------------------------------------------------------------------------------------------------------------------------------------------------------------------------------------------------------------------------------------------------------------------------------------------------------------------|-----------|---------|---------|---------------------|
|       | © COPYRIGHT 2024, BY ABODA DESIGN, INC ALL RIGHTS RESERVED. THIS PLAN SET, DESIGNS, SYSTEMS &<br>CONCEPTS ARE COPYRIGHT PROTECTED, & MAY NOT BE RECREATED OR ANY ITERATIONS MADE WITHOUT EXPRESS<br>WRITTEN PERMISSION.                                                                                                                                                                                                                                                                                                                                                                                                                                                                                                                                                                                                                                                             | PORCH     | 62 SF   | STYLE   | COTTAGE 1 / OUTLINE |
|       | WRITTEN PERMINSSION.<br>This plan set is a conceptual representation of the model and its available iterations, and does not constitute a contract in any manner. This model may be built in its presented orientation, or as a reverse of this<br>plan set. Finished product may devide sightly from this plan set as required materials are sourced and substituted. Finished product is factory certified by a nationally authorized 3rd party inspection<br>organization and engineered according to its intended delivery state to the approved International Residential Code and other local requirements. Other requirements for completion of unit on site may include<br>but are not limited to delivery, setting, civil engineering, foundation plans, MEP hookups, HVAC installation, other site work requirements, and final inspections for certificate of occupancy. | 2ND STORY | 0 SF    | VERSION | 2024.11.12          |
|       |                                                                                                                                                                                                                                                                                                                                                                                                                                                                                                                                                                                                                                                                                                                                                                                                                                                                                     | TOTAL     | 1609 SF | WEB     | AbodaDesign.com     |

TOTAL

1609 SF

WEB

AbodaDesign.com

This plan set is a conceptual representation of the model and its available iterations, and does not constitute a contract in any manner. This model may be built in its presented orientation, or as a reverse of this plan set. Finished product may deviate slightly from this plan set as required materials are sourced and substituted. Finished product is factory certified by a nationally authorized 3rd party inspection organization and engineered according to its intended delivery state to the approved International Residential Code and other local requirements. Other enguirements for completion of unit on site may include but are not limited to delivery, setting, civil engineering, foundation plans, MEP hookups, HVAC installation, other site work requirements, and final inspections for certificate of occupancy.