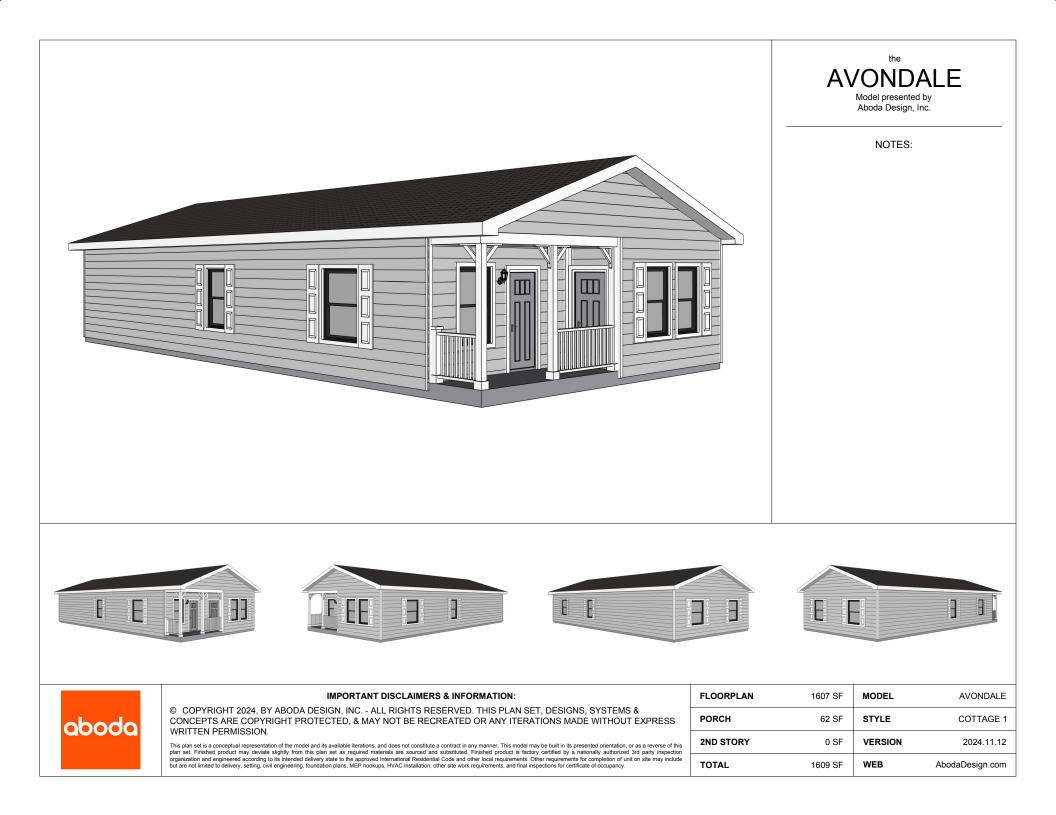

6'

0'

| aboda | IMPORTANT DISCLAIMERS & INFORMATION:                                                                                                                                                                                                                                                                                                                                                                                                                                                                                                                                                                                                                                                                                                                                                                                                                                                | FLOORPLAN | 1607 SF | MODEL   | AVONDALE            |
|-------|-------------------------------------------------------------------------------------------------------------------------------------------------------------------------------------------------------------------------------------------------------------------------------------------------------------------------------------------------------------------------------------------------------------------------------------------------------------------------------------------------------------------------------------------------------------------------------------------------------------------------------------------------------------------------------------------------------------------------------------------------------------------------------------------------------------------------------------------------------------------------------------|-----------|---------|---------|---------------------|
|       | © COPYRIGHT 2024, BY ABODA DESIGN, INC ALL RIGHTS RESERVED. THIS PLAN SET, DESIGNS, SYSTEMS &<br>CONCEPTS ARE COPYRIGHT PROTECTED, & MAY NOT BE RECREATED OR ANY ITERATIONS MADE WITHOUT EXPRESS<br>WRITTEN PERMISSION.                                                                                                                                                                                                                                                                                                                                                                                                                                                                                                                                                                                                                                                             | PORCH     | 62 SF   | STYLE   | COTTAGE 1 / OUTLINE |
|       | WRITTEN PERMINSSION.<br>This plan set is a conceptual representation of the model and its available iterations, and does not constitute a contract in any manner. This model may be built in its presented orientation, or as a reverse of this<br>plan set. Finished product may devide sightly from this plan set as required materials are sourced and substituted. Finished product is factory certified by a nationally authorized 3rd party inspection<br>organization and engineered according to its intended delivery state to the approved International Residential Code and other local requirements. Other requirements for completion of unit on site may include<br>but are not limited to delivery, setting, civil engineering, foundation plans, MEP hookups, HVAC installation, other site work requirements, and final inspections for certificate of occupancy. | 2ND STORY | 0 SF    | VERSION | 2024.11.12          |
|       |                                                                                                                                                                                                                                                                                                                                                                                                                                                                                                                                                                                                                                                                                                                                                                                                                                                                                     | TOTAL     | 1609 SF | WEB     | AbodaDesign.com     |