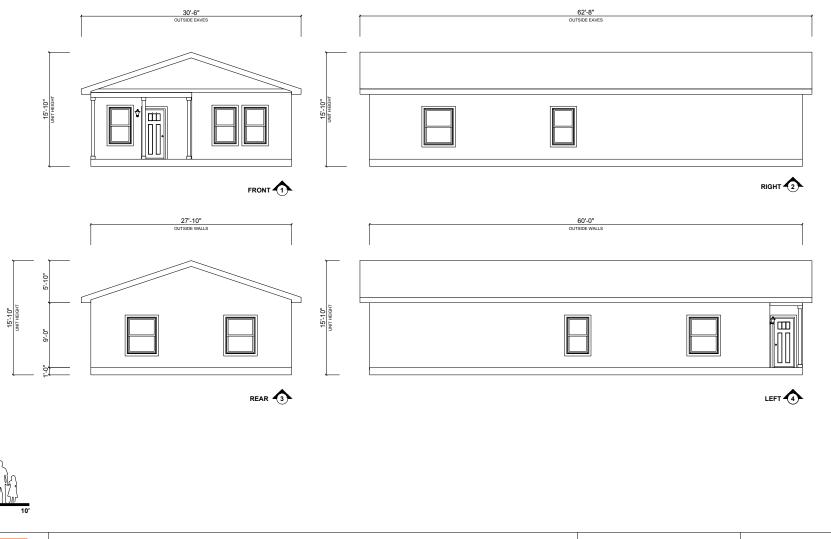

6'

0'

| aboda | IMPORTANT DISCLAIMERS & INFORMATION:                                                                                                                                                                                                                                                                                                                                                                                                                                                                                                                                                                                                                                                                                                                                                                                                                                                | FLOORPLAN | 1607 SF | MODEL   | AVONDALE            |
|-------|-------------------------------------------------------------------------------------------------------------------------------------------------------------------------------------------------------------------------------------------------------------------------------------------------------------------------------------------------------------------------------------------------------------------------------------------------------------------------------------------------------------------------------------------------------------------------------------------------------------------------------------------------------------------------------------------------------------------------------------------------------------------------------------------------------------------------------------------------------------------------------------|-----------|---------|---------|---------------------|
|       | © COPYRIGHT 2024, BY ABODA DESIGN, INC ALL RIGHTS RESERVED. THIS PLAN SET, DESIGNS, SYSTEMS &<br>CONCEPTS ARE COPYRIGHT PROTECTED, & MAY NOT BE RECREATED OR ANY ITERATIONS MADE WITHOUT EXPRESS<br>WRITTEN PERMISSION.                                                                                                                                                                                                                                                                                                                                                                                                                                                                                                                                                                                                                                                             | PORCH     | 62 SF   | STYLE   | COTTAGE 1 / OUTLINE |
|       | WRITTEN PERMINSSION.<br>This plan set is a conceptual representation of the model and its available iterations, and does not constitute a contract in any manner. This model may be built in its presented orientation, or as a reverse of this<br>plan set. Finished product may devide sightly from this plan set as required materials are sourced and substituted. Finished product is factory certified by a nationally authorized 3rd party inspection<br>organization and engineered according to its intended delivery state to the approved International Residential Code and other local requirements. Other requirements for completion of unit on site may include<br>but are not limited to delivery, setting, civil engineering, foundation plans, MEP hookups, HVAC installation, other site work requirements, and final inspections for certificate of occupancy. | 2ND STORY | 0 SF    | VERSION | 2024.11.12          |
|       |                                                                                                                                                                                                                                                                                                                                                                                                                                                                                                                                                                                                                                                                                                                                                                                                                                                                                     | TOTAL     | 1609 SF | WEB     | AbodaDesign.com     |