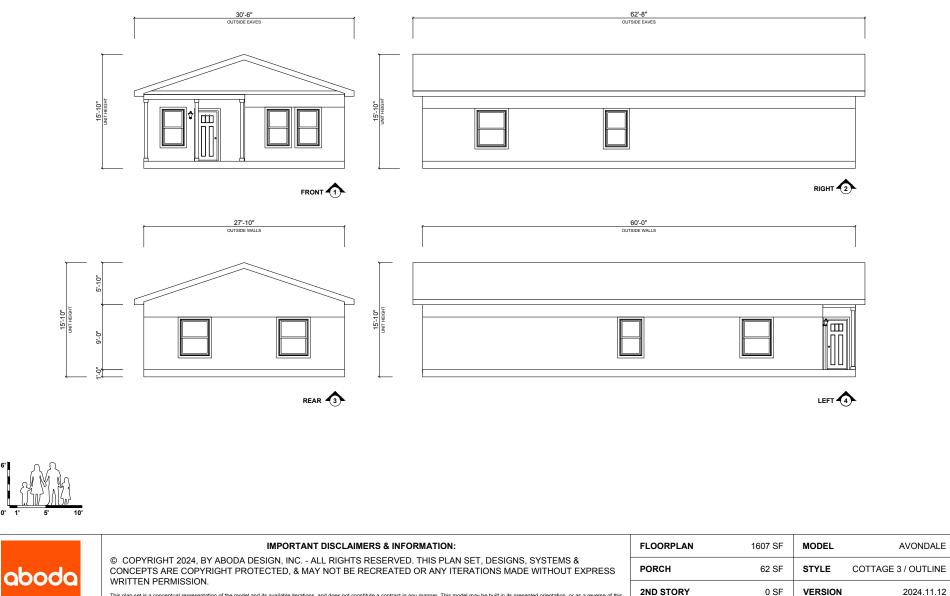

6'

0'

| aboda | IMPORTANT DISCLAIMERS & INFORMATION:                                                                                                                                                                                                                                                                                                                                                                                                                                                                                                                                                                                                                                                                                                                                                                                                                                                | FLOORPLAN | 1607 SF | MODEL   | AVONDALE            |
|-------|-------------------------------------------------------------------------------------------------------------------------------------------------------------------------------------------------------------------------------------------------------------------------------------------------------------------------------------------------------------------------------------------------------------------------------------------------------------------------------------------------------------------------------------------------------------------------------------------------------------------------------------------------------------------------------------------------------------------------------------------------------------------------------------------------------------------------------------------------------------------------------------|-----------|---------|---------|---------------------|
|       | © COPYRIGHT 2024, BY ABODA DESIGN, INC ALL RIGHTS RESERVED. THIS PLAN SET, DESIGNS, SYSTEMS &<br>CONCEPTS ARE COPYRIGHT PROTECTED, & MAY NOT BE RECREATED OR ANY ITERATIONS MADE WITHOUT EXPRESS<br>WRITTEN PERMISSION.                                                                                                                                                                                                                                                                                                                                                                                                                                                                                                                                                                                                                                                             | PORCH     | 62 SF   | STYLE   | COTTAGE 1 / OUTLINE |
|       | WRITTEN PERMINSSION.<br>This plan set is a conceptual representation of the model and its available iterations, and does not constitute a contract in any manner. This model may be built in its presented orientation, or as a reverse of this<br>plan set. Finished product may devide sightly from this plan set as required materials are sourced and substituted. Finished product is factory certified by a nationally authorized 3rd party inspection<br>organization and engineered according to its intended delivery state to the approved International Residential Code and other local requirements. Other requirements for completion of unit on site may include<br>but are not limited to delivery, setting, civil engineering, foundation plans, MEP hookups, HVAC installation, other site work requirements, and final inspections for certificate of occupancy. | 2ND STORY | 0 SF    | VERSION | 2024.11.12          |
|       |                                                                                                                                                                                                                                                                                                                                                                                                                                                                                                                                                                                                                                                                                                                                                                                                                                                                                     | TOTAL     | 1609 SF | WEB     | AbodaDesign.com     |

TOTAL

1609 SF

WEB

AbodaDesign.com

This plan set is a conceptual representation of the model and its available iterations, and does not constitute a contract in any manner. This model may be built in its presented orientation, or as a reverse of this plan set. Finished product may deviate slightly from this plan set as required materials are sourced and substituted. Finished product is factory certified by a nationally authorized 3rd party inspection organization and engineered according to its intended delivery state to the approved International Residential Code and other local requirements. Other enguirements for completion of unit on site may include but are not limited to delivery, setting, civil engineering, foundation plans, MEP hookups, HVAC installation, other site work requirements, and final inspections for certificate of occupancy.