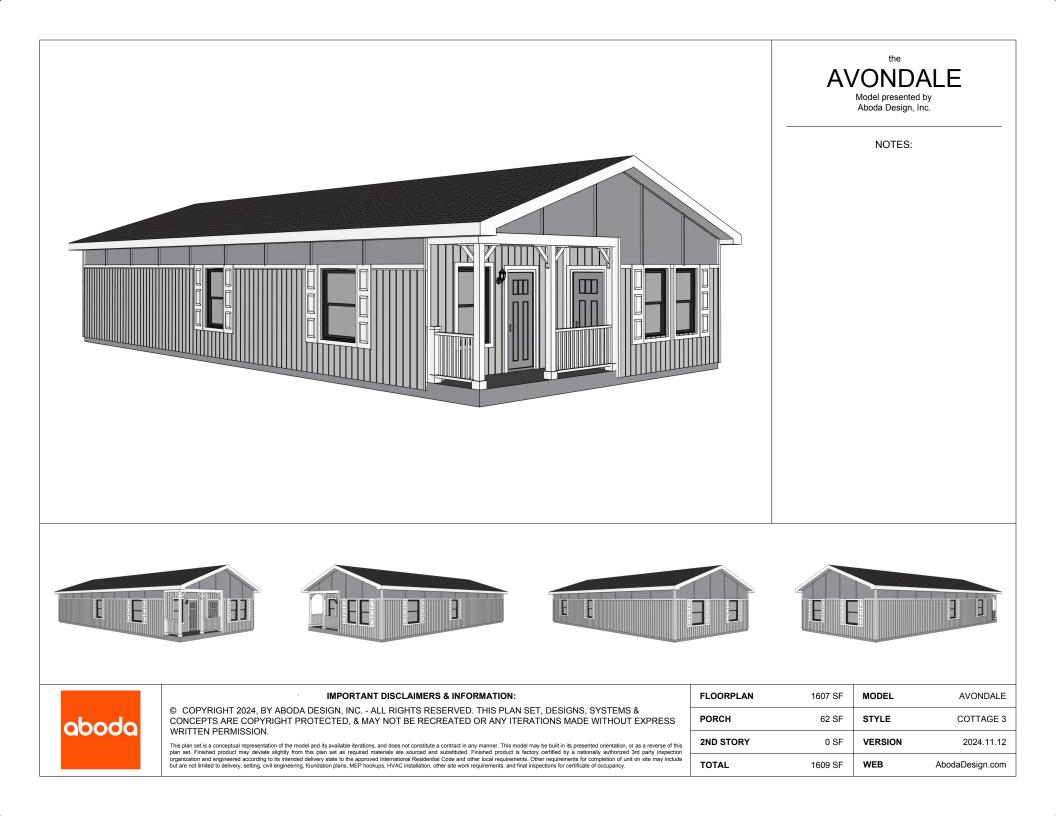

6'

0'

| aboda | IMPORTANT DISCLAIMERS & INFORMATION:                                                                                                                                                                                                                                                                                                                                                                                                                                                                                                                                                                                                                                                                                                                                                                                                                                                | FLOORPLAN | 1607 SF | MODEL   | AVONDALE            |
|-------|-------------------------------------------------------------------------------------------------------------------------------------------------------------------------------------------------------------------------------------------------------------------------------------------------------------------------------------------------------------------------------------------------------------------------------------------------------------------------------------------------------------------------------------------------------------------------------------------------------------------------------------------------------------------------------------------------------------------------------------------------------------------------------------------------------------------------------------------------------------------------------------|-----------|---------|---------|---------------------|
|       | © COPYRIGHT 2024, BY ABODA DESIGN, INC ALL RIGHTS RESERVED. THIS PLAN SET, DESIGNS, SYSTEMS &<br>CONCEPTS ARE COPYRIGHT PROTECTED, & MAY NOT BE RECREATED OR ANY ITERATIONS MADE WITHOUT EXPRESS<br>WRITTEN PERMISSION.                                                                                                                                                                                                                                                                                                                                                                                                                                                                                                                                                                                                                                                             | PORCH     | 62 SF   | STYLE   | COTTAGE 1 / OUTLINE |
|       | WRITTEN PERMINSSION.<br>This plan set is a conceptual representation of the model and its available iterations, and does not constitute a contract in any manner. This model may be built in its presented orientation, or as a reverse of this<br>plan set. Finished product may devide sightly from this plan set as required materials are sourced and substituted. Finished product is factory certified by a nationally authorized 3rd party inspection<br>organization and engineered according to its intended delivery state to the approved International Residential Code and other local requirements. Other requirements for completion of unit on site may include<br>but are not limited to delivery, setting, civil engineering, foundation plans, MEP hookups, HVAC installation, other site work requirements, and final inspections for certificate of occupancy. | 2ND STORY | 0 SF    | VERSION | 2024.11.12          |
|       |                                                                                                                                                                                                                                                                                                                                                                                                                                                                                                                                                                                                                                                                                                                                                                                                                                                                                     | TOTAL     | 1609 SF | WEB     | AbodaDesign.com     |

TOTAL

1609 SF

WEB

AbodaDesign.com

This plan set is a conceptual representation of the model and its available iterations, and does not constitute a contract in any manner. This model may be built in its presented orientation, or as a reverse of this plan set. Finished product may deviate slightly from this plan set as required materials are sourced and substituted. Finished product is factory certified by a nationally authorized 3rd party inspection organization and engineered according to its intended delivery state to the approved International Residential Code and other local requirements. Other enguirements for completion of unit on site may include but are not limited to delivery, setting, civil engineering, foundation plans, MEP hookups, HVAC installation, other site work requirements, and final inspections for certificate of occupancy.