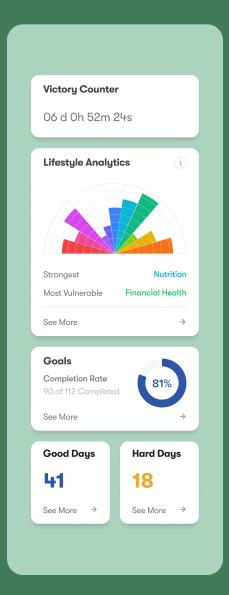

## Analytics

The Daily Check-in is a quick, easy to use tool designed for daily engagement, taking less than one minute to complete. It involves lifestyle-oriented questions that provide an overall Daily Lifestyle Score, integrated into an Analytics Calendar to track progress over time.

Regular use of the Daily Check-in empowers users with data-driven insights into their daily habits and choices. This fosters greater self-awareness, promotes positive lifestyle changes, and encourages proactive health and wellbeing management.