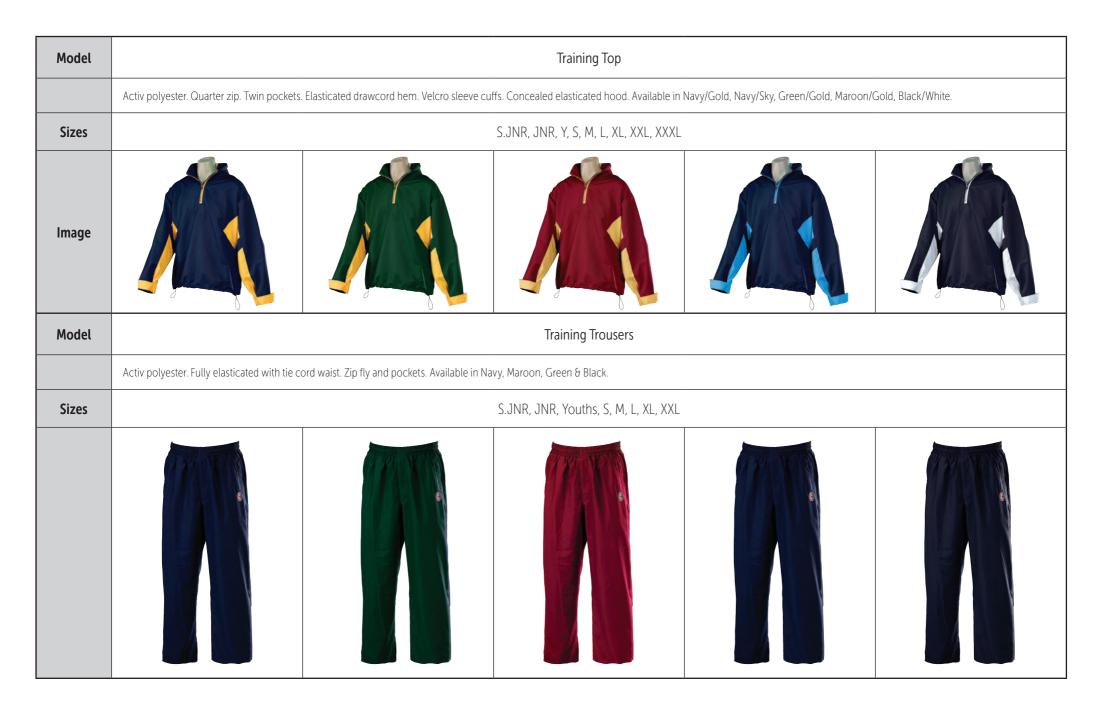

|
| Sizes | Waist Jnr: 20, 22, 24, 25<br>Waist Snr: S 30, M 32, L 34,<br>XL 36, XXL 38                          | Chest Jnr: 28, 30, 32, 34<br>Chest Snr: S 36, M 40,<br>L 44, XL 48, XXL 52, XXXL 56                             |                                                                            |                                                                            |
| lmage |                                                                                                     |                                                                                                                 |                                                                            |                                                                            |

#### TRAINING CLOTHING



# TRAINING CLOTHING

| Model | Coloured Shorts                                                                                                                                                              |  |                                      |  |  |  |
|-------|------------------------------------------------------------------------------------------------------------------------------------------------------------------------------|--|--------------------------------------|--|--|--|
|       | Soft micro polyester mesh panel. Contrast piping. Zip pockets. Elasticated waist band with tie cord. Available in Navy/Gold, Navy/Sky, Green/Gold, Maroon/Gold, Black/White. |  |                                      |  |  |  |
| Sizes |