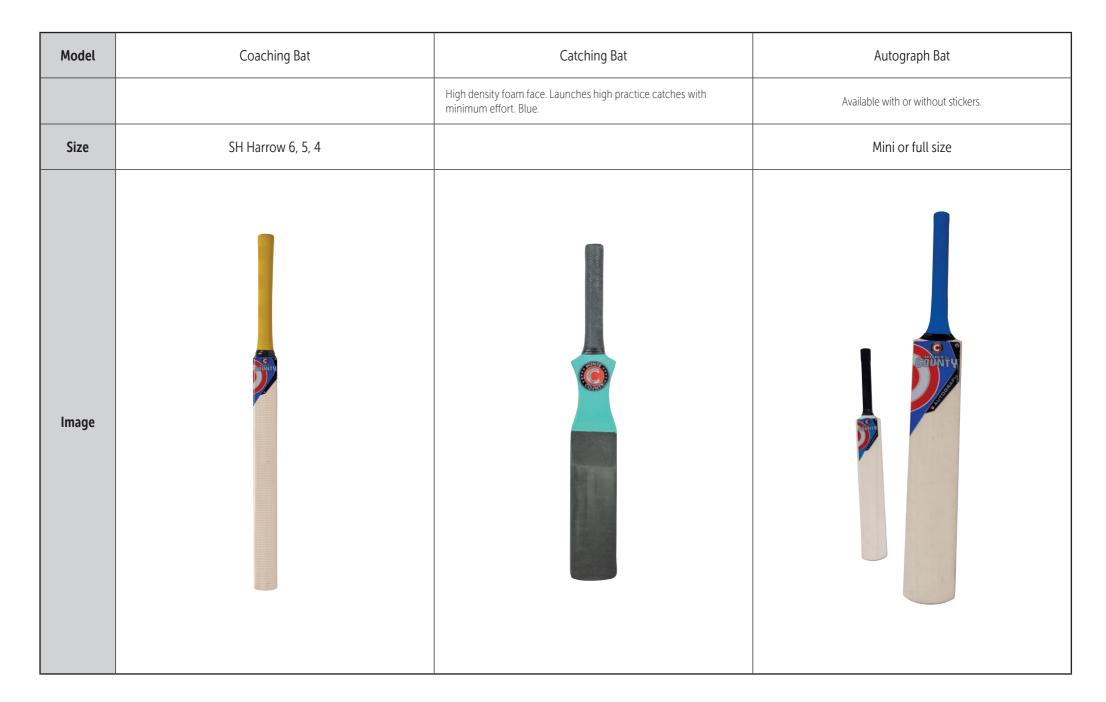

|
| lmage | COUNTY                                                                                                                                                                                                                                           | COUNTY                                                                                                                                                                                                                                                               | COUNTY TESTON  REST ALVES OF THE STONE TESTON  REST ALVES OF T |

#### **CRICKET SETS**



#### TRAINING AIDS



# BALLS 5.5 OZ SNR 5 OZ WOMEN 4.75 OZ JNR

| Model | Sovereign Crown