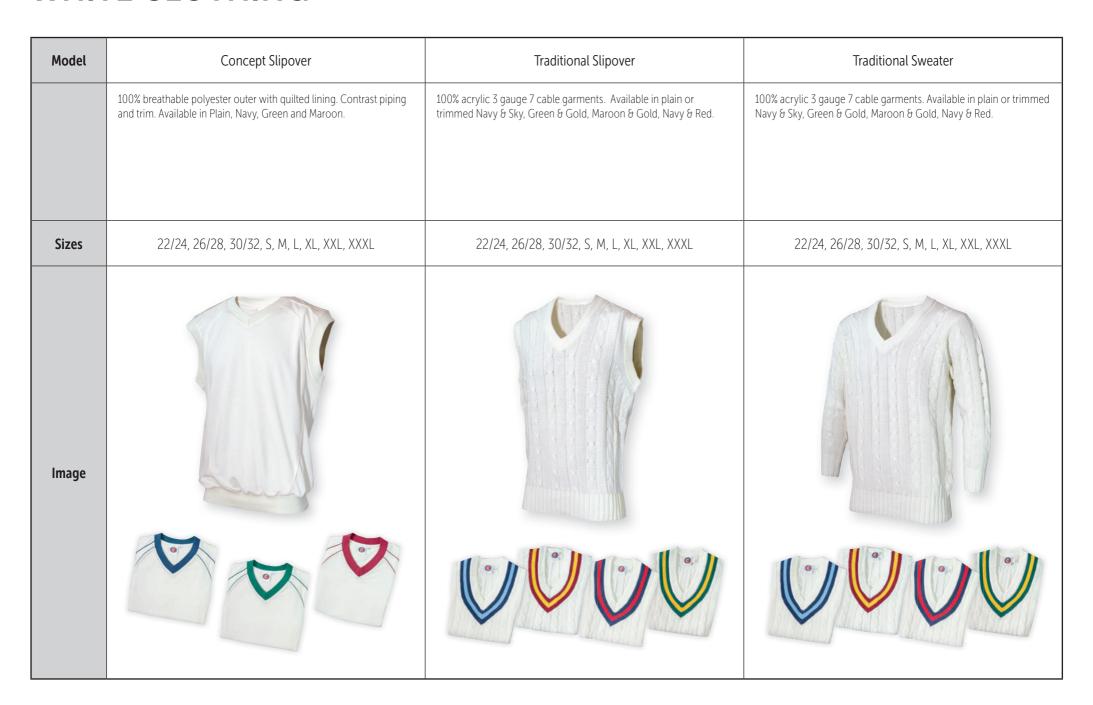

|                                                                                                                                                                                                           |                                                                                                                                                                                                       |                                                                                                                                                                                                                                                  |  |

#### WHITE CLOTHING



#### **T20 CLOTHING**



# IMPACT TRAINING CLOTHING

| Model | Impact Cool Polo Shirt                                                                              | Impact Cool TShirt                                                                                              | Impact Cool Track Pants                                                    | Impact Cool Tapered Jog Pants                                              |
|-------|-----------------------------------------------------------------------------------------------------|-----------------------------------------------------------------------------------------------------------------|----------------------------------------------------------------------------|---------------------------------------------------------------