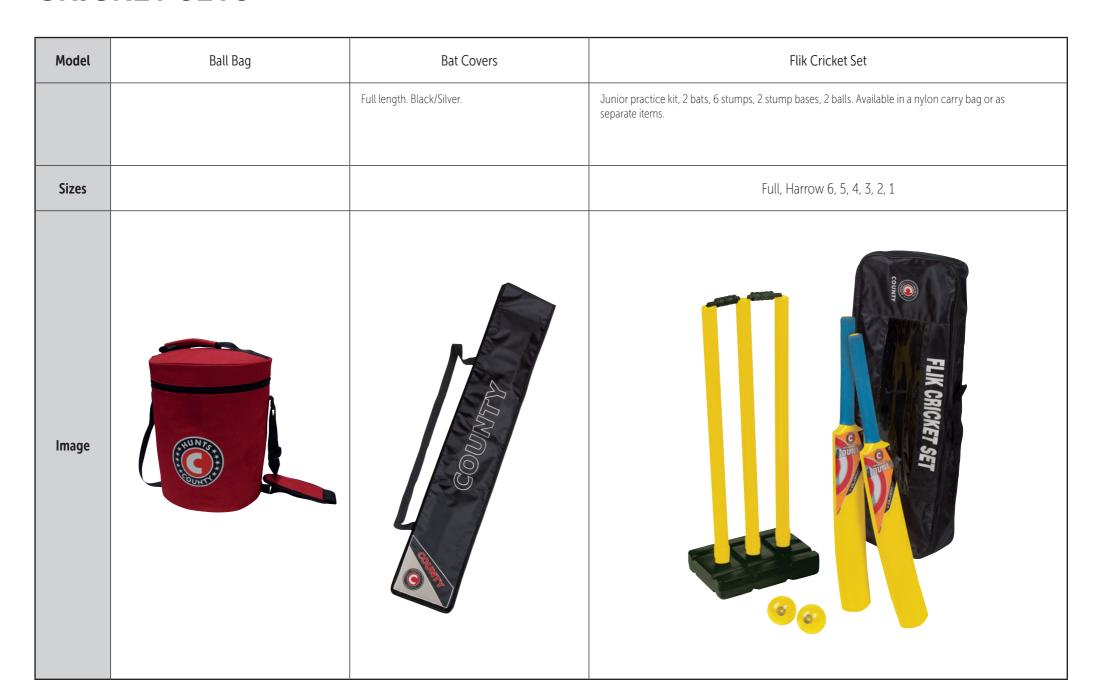

|
| lmage | COUNTY                                                                                                                                                                                                                                           | COUNTY                                                                                                                                                                                                                                                               | COUNTY TESTON  REST ALVES OF THE STONE TESTON  REST ALVES OF T |

#### **CRICKET SETS**



#### TRAINING AIDS



# BALLS 5.5 OZ SNR 5 OZ WOMEN 4.75 OZ JNR

| Model | Sovereign Crown