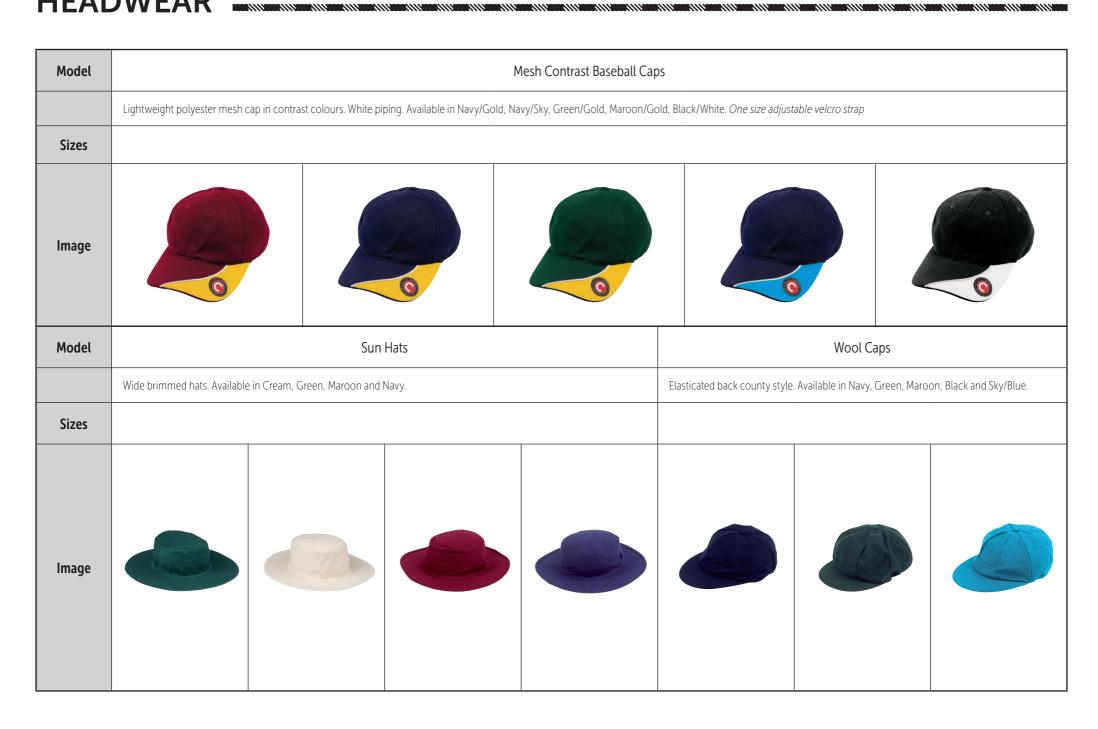

-------------------|--|--------------------------------------|--|--|--|
|       | Soft micro polyester mesh panel. Contrast piping. Zip pockets. Elasticated waist band with tie cord. Available in Navy/Gold, Navy/Sky, Green/Gold, Maroon/Gold, Black/White. |  |                                      |  |  |  |
| Sizes |                                                                                                                                                                              |  | S.JNR, JNR, Youths, S, M, L, XL, XXL |  |  |  |
| lmage |                                                                                                                                                                              |  |                                      |  |  |  |

#### **HEADWEAR**



#### **HEADWEAR**



# MISCELLANEOUS

| Model | Umpires Jacket