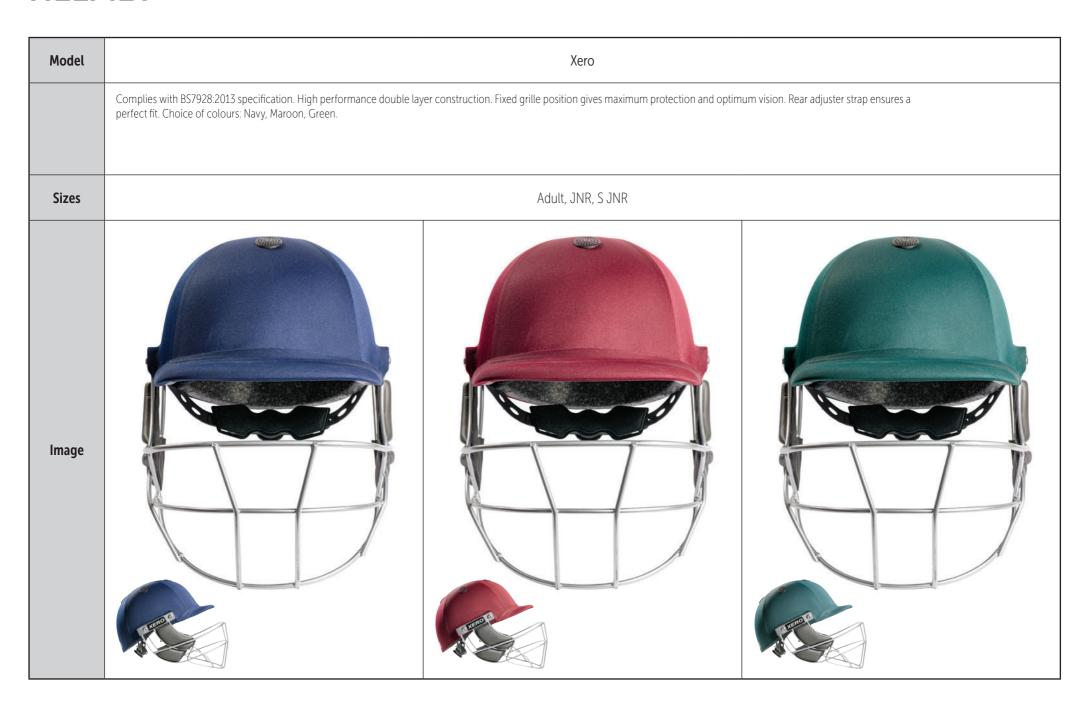

dult, JNR XL ,JNR                                             | Adult RH, Adult LH, Small RH,<br>Small LH, JNR XL RH, JNR XL LH                                                                                                                                                       |
| lmage |                                                 |                                                                                              |                                                                     |                                                                |                                                                                                                                                                                                                       |

#### HELMET



# HOLDALLS TIME THE TIM

| Model | Aura                                                                                                                                                                                                                                                                              | Maximo                                                                                                                                                                                                                                                                                                 | Arca                                                                                                                                                                                |
|-------