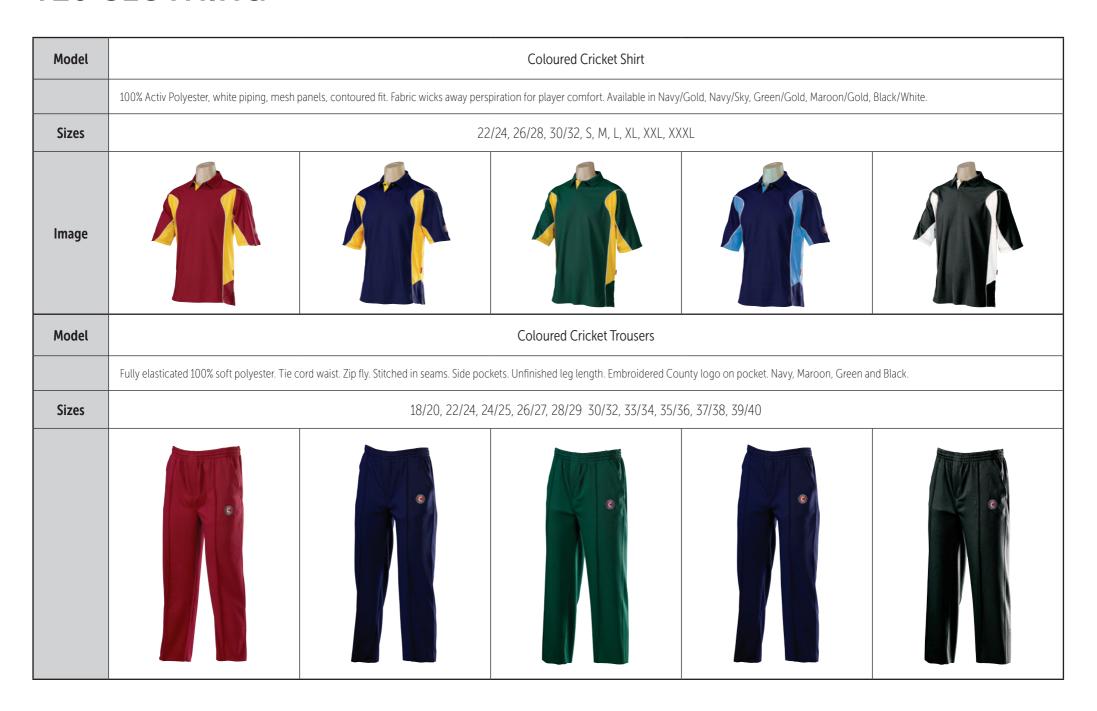

|                                                                                                                                                                                                           |                                                                                                                                                                                                       |                                                                                                                                                                                                                                                  |  |

#### WHITE CLOTHING



#### **T20 CLOTHING**



# IMPACT TRAINING CLOTHING

| Model | Impact Cool Polo Shirt                                                                              | Impact Cool TShirt                                                                                              | Impact Cool Track Pants                                                    | Impact Cool Tapered Jog Pants                                              |
|-------|-----------------------------------------------------------------------------------------------------|-----------------------------------------------------------------------------------------------------------------|----------------------------------------------------------------------------|----------------------------------------------------------------------------|
|       |