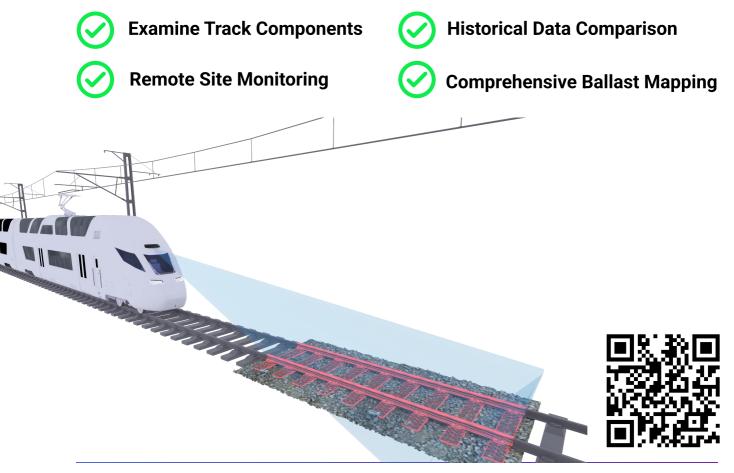

# BallastVue Ballast Profile Monitoring System

### **3D Visualization for Optimal Track Stability**

BallastVue leverages advanced lidar and camera fusion to create real-time 3D models of track ballast, ensuring optimal distribution and stability.

 $\bigcirc \bigcirc \bigcirc \bigcirc$ 

#### **3D Ballast Profile Mapping**

**Excess and Deficit Detection** 

**Proactive Maintenance Alerts** 

BallastVue enables proactive maintenance by detecting ballast deficiencies early, minimizing risks and extending track life.