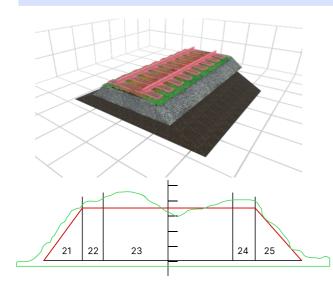

#### **3D Ballast Profile Mapping**

**Excess and Deficit Detection** 

**Proactive Maintenance Alerts** 

BallastVue enables proactive maintenance by detecting ballast deficiencies early, minimizing risks and extending track life.

BallastView 3D Mapping

Lidar Point Cloud Data Processing & Actionable Report Generation