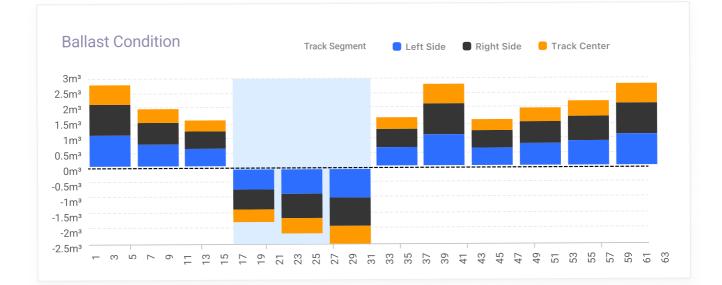

#### **3D Ballast Profile Mapping**

**Excess and Deficit Detection** 

**Proactive Maintenance Alerts** 

BallastVue enables proactive maintenance by detecting ballast deficiencies early, minimizing risks and extending track life.

BallastView 3D Mapping

Lidar Point Cloud Data Processing & Actionable Report Generation