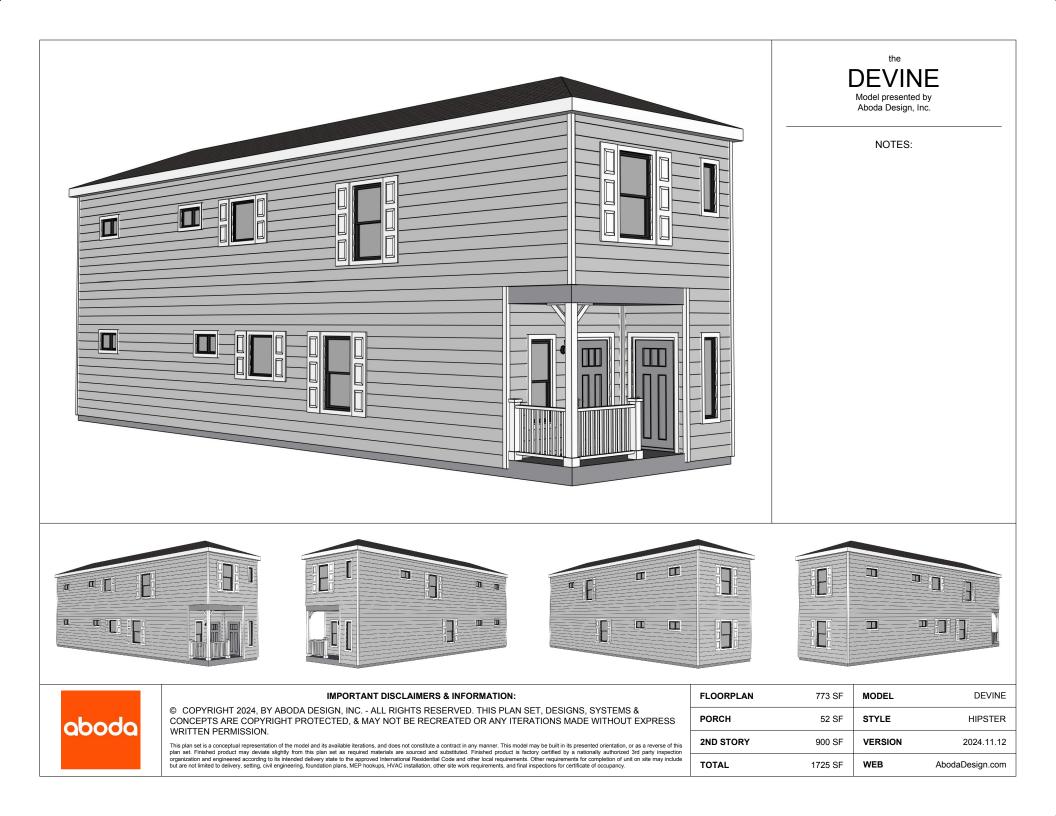

plan set. Finished product may deviate slightly from this plan set as required materials are sourced and substituted. Finished product is factory certified by a nationally authorized 3rd party inspection organization and engineered according to its intended delivery state to the approved international Residential Code and other local requirements. Other requirements for complexition of unit on site may include but are not limited to delivery, setting, civil engineering, foundation plans, MEP howburg, HVAC installation, other site work requirements, and final inspections for certificate of occupancy.

0'

TOTAL

1725 SF

WEB

AbodaDesign.com