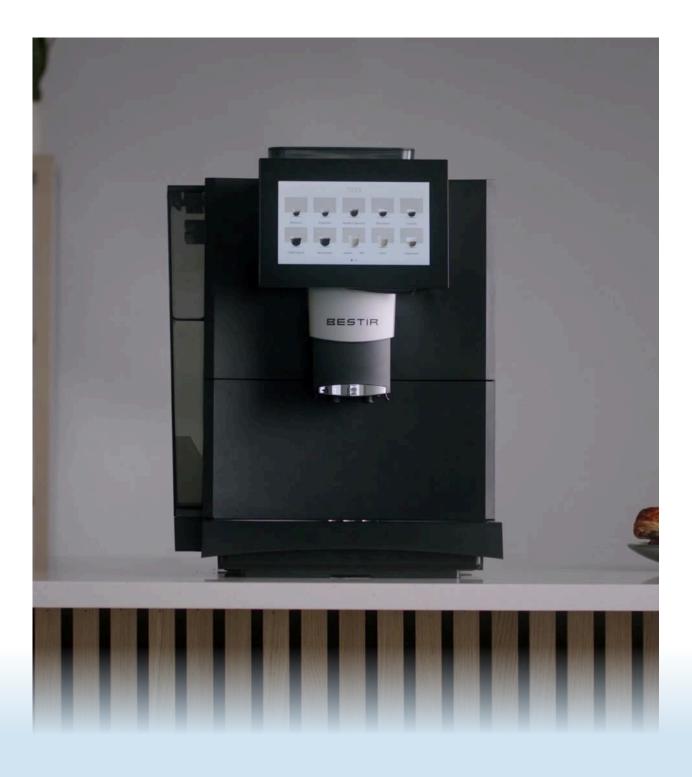

# BM40

Compact efficiency meets customisation

## BM40

Experience the perfect blend of style, functionality, and personalization with the BM40 Machine. Designed for environments where space is at a premium but quality cannot be compromised, this coffee machine is an excellent choice for small spaces and workplaces. It combines a sleek, streamlined design with advanced features to deliver a superior coffee experience.