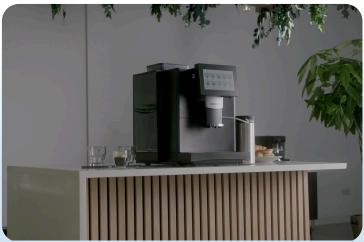

# BM40

Compact efficiency meets customisation

## BM40

Experience the perfect blend of style, functionality, and personalization with the BM40 Machine. Designed for environments where space is at a premium but quality cannot be compromised, this coffee machine is an excellent choice for small spaces and workplaces. It combines a sleek, streamlined design with advanced features to deliver a superior coffee experience.

## INTUITIVE TOUCH SCREEN INTERFACE

The 7-inch color touchscreen display is not only easy to use but also allows users to customize up to 16 different drink options, creating a truly personalized menu.

### HIGH-QUALITY Brewing

Equipped with a highperformance espresso brewer capable of handling up to 14g of grounds, ensuring each espresso is rich and full-bodied.

#### FRESH MILK SYSTEM

Features an innovative Steam
Tech milk foam system that works
with the 2-liter milk fridge to
deliver consistently smooth and
creamy beverages.