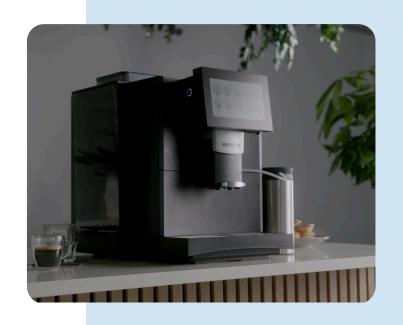

## COMPACT AND STYLISH DESIGN

Optimized to fit seamlessly into any setting, the BM40 enhances your space without taking up excess room.

#### FRESH MILK SYSTEM

Features an innovative Steam
Tech milk foam system that works
with the 2-liter milk fridge to
deliver consistently smooth and
creamy beverages.