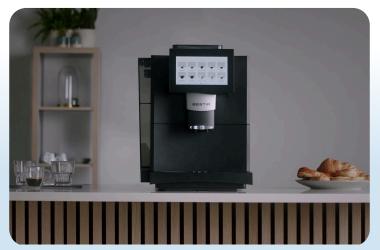

# BM40

Compact efficiency meets customisation

## BM40

Experience the perfect blend of style, functionality, and personalization with the BM40 Machine. Designed for environments where space is at a premium but quality cannot be compromised, this coffee machine is an excellent choice for small spaces and workplaces. It combines a sleek, streamlined design with advanced features to deliver a superior coffee experience.

## INTUITIVE TOUCH SCREEN INTERFACE

The 7-inch color touchscreen display is not only easy to use but also allows users to customize up to 16 different drink options, creating a truly personalized menu.

### HIGH-QUALITY Brewing

Equipped with a highperformance espresso brewer capable of handling up to 14g of grounds, ensuring each espresso is rich and full-bodied.

#### FRESH MILK SYSTEM

Features an innovative Steam
Tech milk foam system that works
with the 2-liter milk fridge to
deliver consistently smooth and
creamy beverages.