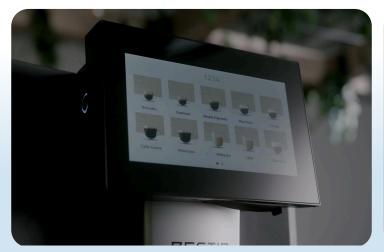

## INTUITIVE TOUCH SCREEN INTERFACE

The 7-inch color touchscreen display is not only easy to use but also allows users to customize up to 16 different drink options, creating a truly personalized menu.