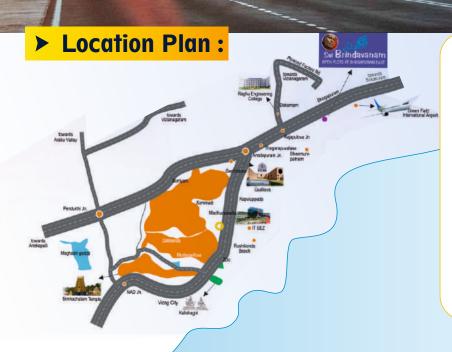

## **Return on your Investment:**

Our venture is located on the National Highway leading to the significant cities of Visakhapatnam, Vizianagaram & Srikakulam. The venture is located near to bhogapuram international Airport in such a place which is Complemented by a world of outdoor lifestyle Surrounded by parks, lakes and wideopen spaces.

### Location Advantages:

100 feet Beach Road 2 mins drive from NH-5 **Close to Corporate Schools** 5 mins Drive to Kancheru Beach 15 mins drive to Tourism Corridors Located in a prime place between vizag& Vizianagaram Surrounded By many Engineering and Medical colleges Near Proposed Green Field International Airport