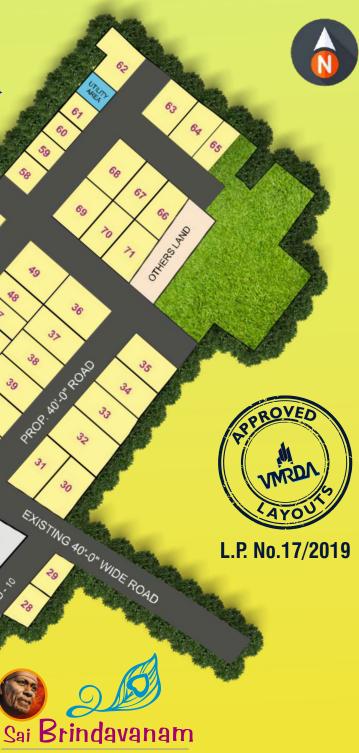

PHASE 1 PLOTS PHASE 2 PLOTS MORTGAGE PLOTS  $\bigcirc$ UTILITY AREA  $\bigcirc$ OTHERS LAND  $\bigcirc$ GARDEN AREA

Sai Brindavanam hand-picked venture layout comes into picture were the environment is ecofriendly with 20 mins drive to the beach at a ashor t distance from all the proposed facilities and you have all the basic and civic amenities at your doorstep. Along with that there are many developments that are coming up.