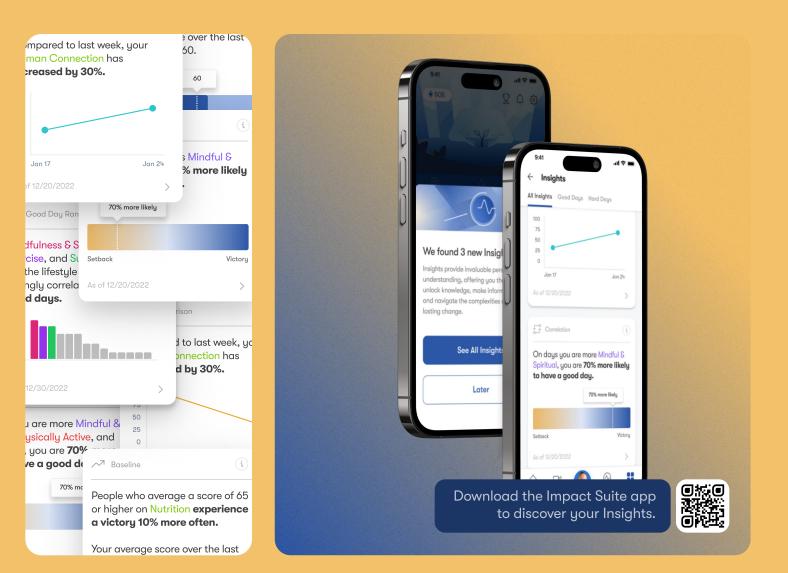

## Insights

The Insights feature uses data from Daily Checkins to generate personalized insights through advanced regression and correlation analysis. It uncovers hidden patterns in lifestyle choices and provides tailored guidance for improvement. Personalized insights offer valuable perspectives on lifestyle and habits, encouraging informed decisions and proactive well-being management. Regular engagement can lead to improved lifestyle choices and enhanced self-awareness.

## Ways to use Insights

Review new insights regularly and reflect on the suggested improvements.

Act on the insights to make positive changes in your lifestyle. Use the feedback to adjust your daily routines and habits.