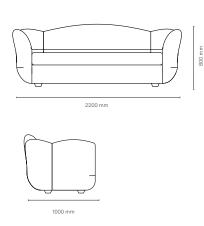

COLLECTION / EDITION

BAY COLLECTION

| ABOUT             | Designed with conversation in mind, the Bay Sofa is a harmonious blend of spacious comfort and playful elegance. Its generously curved form invites you to gather, unwind, and connect, making it the heart of any living space.              |
|-------------------|-----------------------------------------------------------------------------------------------------------------------------------------------------------------------------------------------------------------------------------------------|
|                   | Crafted with care, the Bay Sofa is constructed using natural materials, reflecting a commitment to sustainability and quality. Its soft, sculptural design complements a variety of interiors, offering a versatile yet distinctive presence. |
|                   | Customer's own material - 14 metres of fabric required                                                                                                                                                                                        |
| CERTIFICATIONS    | BS 7176 certification available                                                                                                                                                                                                               |
| RETAIL PRICE      | £6,000 inc. VAT (£5,000 ex. VAT)                                                                                                                                                                                                              |
| LEAD TIME         | 10 weeks                                                                                                                                                                                                                                      |
| WHERE TO PURCHASE | email sales@wilkinson-rivera.com د                                                                                                                                                                                                            |