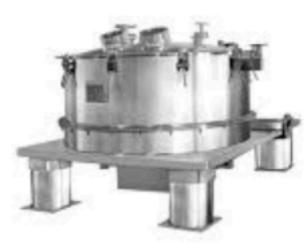

## **WET PROCESS** Reactor

Processing Machine: Reactor - GLR Origin: India

Processing Machine: CENTRIFUGE Origin: India

Processing Machine: Reactor - SSR Origin: India

Processing Machine: Agitated Nutsche Filter Origin: India