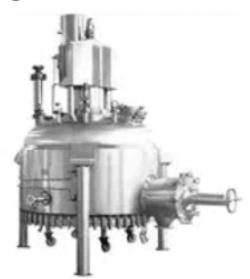

## **WET PROCESS** Reactor

Processing Machine: Reactor - GLR Origin: India

Processing Machine: CENTRIFUGE Origin: India

Processing Machine: Reactor - SSR Origin: India

Processing Machine: Agitated Nutsche Filter Origin: India