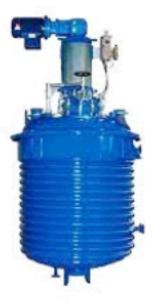

## **WET PROCESS** Reactor

Processing Machine: Reactor - GLR Origin: India

Processing Machine: CENTRIFUGE Origin: India

Processing Machine: Reactor - SSR Origin: India

Processing Machine: Agitated Nutsche Filter Origin: India