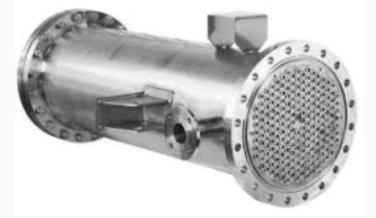

Processing Machine: Sparkler Filter Origin: India

Processing Machine: Membrane Filter and Stand Origin: India

Processing Machine: Heat Exchanger Origin: India