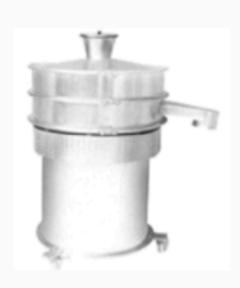

## PRODUCT PROFILE

API & BULK DRUG

DRY/
POWDER
PROCESS

## Manufacturing of API & BULK DRUG

## **WET PROCESS** Reactor



Processing Machine: Reactor - GLR Origin: India



Processing Machine: CENTRIFUGE Origin: India



Processing Machine: Reactor - SSR Origin: India



Processing Machine: Agitated Nutsche Filter Origin: India



Processing Machine: Sparkler Filter Origin: India



Processing Machine: Membrane Filter and Stand Origin: India



Processing Machine: Heat Exchanger Origin: India

## DRY / POWDER PROCESS



**Processing Machine:** VTD / TD **Origin:** India



Processing Machine: Octagonal Blender Origin: India



Processing Machine: Double Cone Blender Origin: India



Processing Machine: Multi Mill Origin: India



Processing Machine: Vibro Sifter Origin: India