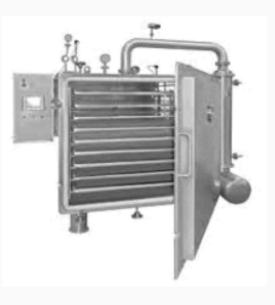

## DRY / POWDER PROCESS

**Processing Machine:** VTD / TD **Origin:** India

Processing Machine: Octagonal Blender Origin: India

Processing Machine: Double Cone Blender Origin: India

Processing Machine: Multi Mill Origin: India