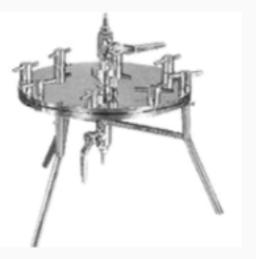

Processing Machine: Sparkler Filter Origin: India

Processing Machine: Membrane Filter and Stand Origin: India

Processing Machine: Heat Exchanger Origin: India