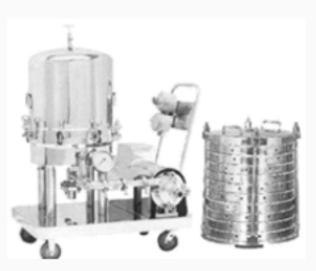

Processing Machine: Sparkler Filter Origin: India

Processing Machine: Membrane Filter and Stand Origin: India

Processing Machine: Heat Exchanger Origin: India