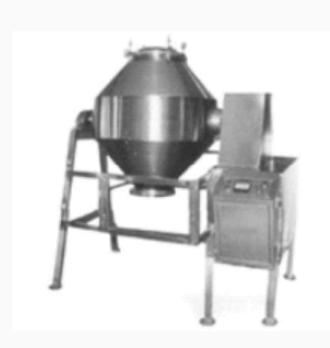

## DRY / POWDER PROCESS

**Processing Machine:** VTD / TD **Origin:** India

Processing Machine: Octagonal Blender Origin: India

Processing Machine: Double Cone Blender Origin: India

Processing Machine: Multi Mill Origin: India