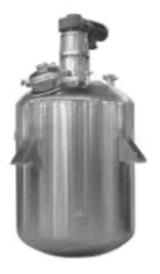

## **WET PROCESS** Reactor

Processing Machine: Reactor - GLR Origin: India

Processing Machine: CENTRIFUGE Origin: India

Processing Machine: Reactor - SSR Origin: India

Processing Machine: Agitated Nutsche Filter Origin: India