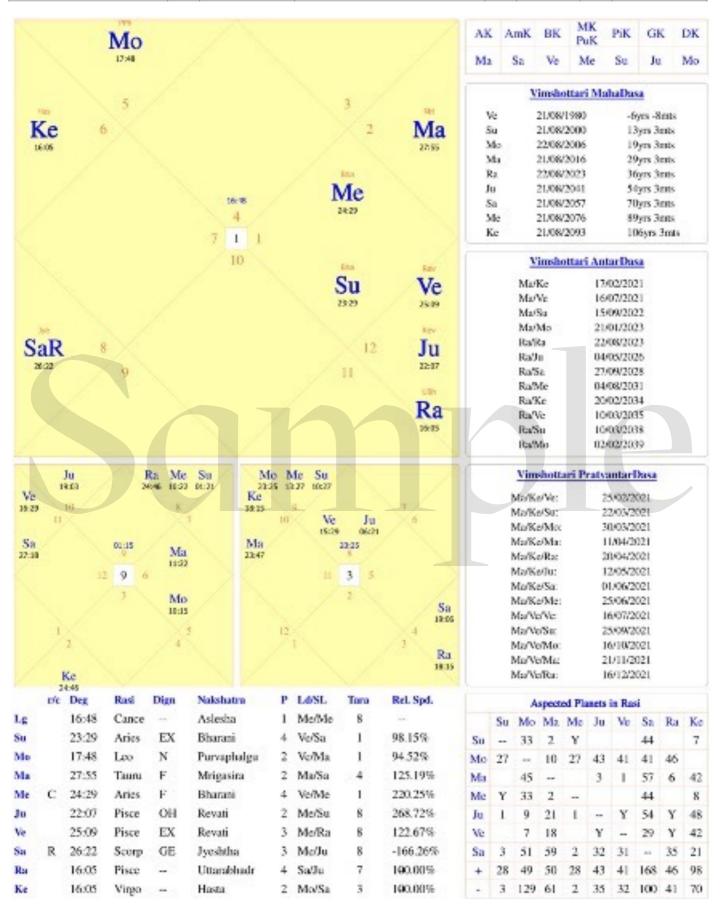

#### Qualification of Saturn to give independent profession

**D1 CHART:** In your birth chart (D1 chart), Saturn is in fifth house but related to 8th house (a trik house) as the house lord. This shows that Saturn in D1 chart is in **Agocharashtha**.

**D10 CHART:** In D10 chart, Saturn is in Agocharashtha because Saturn is in 8th house being the lord of 6th house (a trik house).

**D9 CHART:** Saturn is in a trik house but in own sign. Hence, Saturn is considered to be in **Gocharashtha**.

Saturn is not fully qualified to give you an independent selfemployment as Saturn is in Agocharashtha in D1 and D10 and in a Gocharashtha of moderate strength in D9.

In the first step, criteria for self-employment are **not fulfilled**.

#### 1. Confirmation of Saturn to give you independent profession

**D1 CHART:** In D1 chart, Agocharashtha Saturn is aspecting the 10th lord Mars and Moon.

**D10 CHART:** In D10 chart, Agocharashtha Saturn is aspecting only 10th house.

In the first step, **Saturn is not qualified** to give independent profession. In the second step, when the relation of Saturn with important planets and house (Sun, Moon, 10th house and 10th lord) is checked, it is found that Agocharashtha Saturn has only 3/8 relations with above mentioned factors which is less than 50%. This shows that **Saturn is neither qualified nor its relation with important factors is strongly confirmed in giving you an independent profession.** 

**D1 CHART:** In D1 chart, a PP planet Rahu aspects lagna. Lagna lord is aspected by a PP planet Mars. A PP planet Sun is placed in 10th house. Condition is not fully met.

**D10 CHART:** In D10 chart, a PP planet Rahu aspects lagna. Two PP planets Sun and Mars aspect 10th house. A PP planet Moon aspects 10th lord. Condition is met

**D9 CHART:** In D9 chart, a PP planet Mars aspects lagna. Two PP planets have occupied 10th house. Tenth lord is conjunct with two PP planets Rahu and Sun. Condition is met

This indicates that in Life Vs Profession, you are able to take independent decisions relatively better in profession rather than in life.

#### 3. Five Planets (Independence)

**D1 CHART:** In D1 chart, six planets are placed from 7th - 12th house and among these planets, three belong to the category of PP planets. Besides, in D1 chart, five planets are placed from 10th - 3rd and among these, three planets belong to the category of PP planets.

D10 CHART: In D10 chart, this condition is not met.

**D9 CHART:** In D10 chart, five planets are placed from 7th - 12th house and among these, all PP planets are included. Besides, from 10th - 3rd

house, eight planets are involved and among these, all PP planets are involved.

#### Third house/3rd lord/9th house/9th lord

In D1 chart, 3rd lord is placed in 10th house. Ninth lord Jupiter aspects the 3rd house.

In D10 chart, 3rd and 10th lord is Venus. 9th lord Mars is placed in the 3rd house.