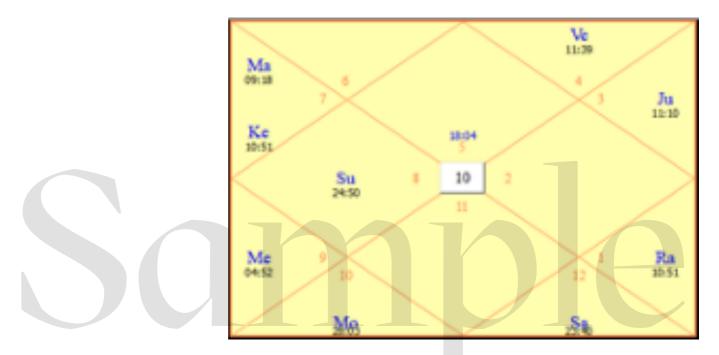

#### Qualification of Saturn to give independent profession

**D1 CHART:** In your birth chart (D1 chart), Saturn is in fifth house but related to 8th house (a trik house) as the house lord. This shows that Saturn in D1 chart is in **Agocharashtha**.

**D10 CHART:** In D10 chart, Saturn is in Agocharashtha because Saturn is in 8th house being the lord of 6th house (a trik house).

**D9 CHART:** Saturn is in a trik house but in own sign. Hence, Saturn is considered to be in **Gocharashtha**.

#### 1. Confirmation of Saturn to give you independent profession

**D1 CHART:** In D1 chart, Agocharashtha Saturn is aspecting the 10th lord Mars and Moon.

**D10 CHART:** In D10 chart, Agocharashtha Saturn is aspecting only 10th house.

**D1 CHART:** In D1 chart, a PP planet Rahu aspects lagna. Lagna lord is aspected by a PP planet Mars. A PP planet Sun is placed in 10th house. Condition is not fully met.

**D10 CHART:** In D10 chart, a PP planet Rahu aspects lagna. Two PP planets Sun and Mars aspect 10th house. A PP planet Moon aspects 10th lord. Condition is met

D10 CHART: In D10 chart, this condition is not met.

**D9 CHART:** In D10 chart, five planets are placed from 7th - 12th house and among these, all PP planets are included. Besides, from 10th - 3rd

house, eight planets are involved and among these, all PP planets are involved.