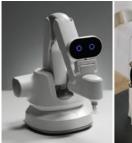

#### ∨ ROBOTICS, AI

# THIS AI ROBOTIC ARM SUPPORTS MODULAR ATTACHMENTS THAT CAN 3D PRINT

Reminiscent of those modular robotic arms you see in megafactories that do everything from assembling iPhones to putting cars together, the HUENIT scales that tech down, bringing it into the household.