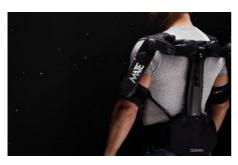

# $\checkmark$ ESSELUNGA, EXOSKELETON

ESSELUNGA: UN ESOSCHELETRO ROBOT PER RIDURRE GLI SFORZI FISICI DEI LAVORATORI

Esselunga sperimenterà una soluzione di robotica indossabile.

✓ SAMSUNG, NFT

SAMSUNG AGGIUNGERÀ IL SUPPORTO AGLI NFT SULLE PROSSIME SMART TV