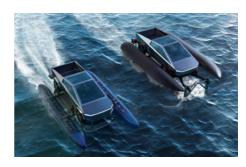

#### ✓ TESLA, CYBERTRUCK

TRANSFORMING TESLA'S CYBERTRUCK INTO AN AMPHIBIOUS, HIGH-PERFORMANCE WATERCRAFT

Action movies where cars end up sinking in the sea no longer have the excuse to use the same trope. introducing cybercat and cybercat foiler, components designed to quickly transform cybertruck into an all-electric, high-performance amphibious catamaran.