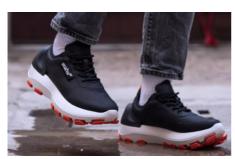

# WAHU – ADAPTABLE SOLES. SMART, CONNECTED SNEAKERS TO ELEVATE YOUR WALKING

Engineered by experts in automotive from tires and shock absorbers, WAHU sneakers combine sensors, AI, and advanced robotics. Adjust the sole cushioning and learn more about your walking habits, right from your smartphone.