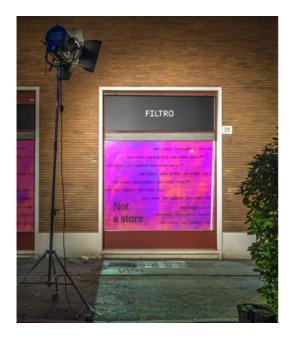

Siamo stati tra i promotori di Filtro, un temporary di arte e design che si è svolto a Ottobre 2022 all'ex spazio Ferro-Bulloni a Brescia, una location suggestiva e ricca di storia, che dovrebbe vederci protagonisti anche in futuro.