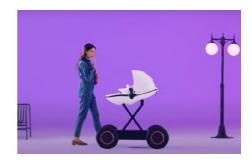

✓ MOBILITY, HYUNDAI, ELECTRIC VEHICLES

THE HYUNDAI MOBED IS A FOUR-WHEELED DROID THAT CAN CARRY YOUR BABY STROLLER

From offering a pyramid of champagne glasses to delivering your amazon packages, the 'mobile eccentric droid' (MobED) is here to serve.