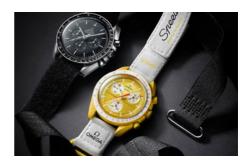

✓ COBRANDING, OMEGA, SWATCH

THE OMEGA X SWATCH MOONSWATCH HAS DROPPED AND IT'S CAUSING SHOPPING CHAOS

Swatch has collaborated with omega in the new bioceramic moonSwatch 11-piece collection, reimagining the omega speedmaster moonwatch.