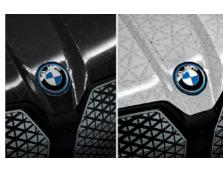

→ BMW, ELECTRIC VEHICLES, COLOURS, E-INK

BMW DEBUTS ITS ELECTRIC IX FLOW WITH FLUIDLY COLOR-CHANGING 'F INK'

BMW arrives at CES 2022 with an all-electric iX bathed in color-changing paint.