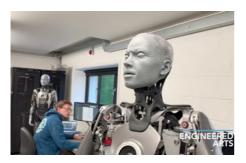

# ✓ ROBOTICS, HUMANS

## AMECA HUMANOID ROBOT AI PLATFORM

First look at Ameca, most advanced humanoid robot from @Engineered Arts Designed as a platform for Al and human robot interaction (HRI).