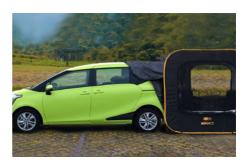

#### ✓ CAMPING, CAR

CARSULE POP-UP CAMPING TENT CAN BE ATTACHED TO YOUR CAR IN JUST 5 MINUTES

Thanks to its cubic shape, the CARSULE pop-up tent can be used not just for sleeping, but also as a portable living room.