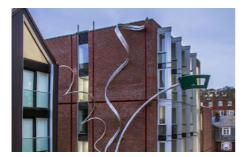

#### ✓ SMART CITY, ART, ARCHITECTURE

ALEX CHINNECK UNVEILS 25-METER-HIGH SPIRALING SCULPTURE IN BRIGHTON

Made from galvanized steel and reaching 25 meters overhead, 'spring in your step' occupies the full height of a building in brighton.