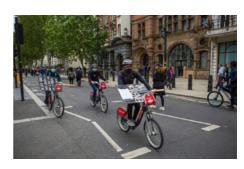

#### → BIKE SHARE, SUSTAINABILITY

### U.K.'S 39 BIKE HIRE SCHEMES REMOVE 3.7 CAR MILES PER USER PER WEEK, FINDS REPORT

Thirty-nine bike-share schemes across the U.K. are reducing car mileage, finds the latest annual report from Collaborative Mobility UK (CoMoUK), which promotes the benefits of shared transport, including shared cars and bicycles e-scooters.