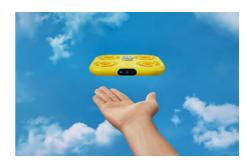

# SHINE IS A PORTABLE WIND TURBINE ABOUT THE SIZE OF A 1L WATER BOTTLE

Shine features a 40-watt turbine that can charge devices or store power in its 12,000 mAh internal lithium-ion battery.

✓ SNAP, SNAPCHAT, DRONE

SNAP LAUNCHES MINI FLYING CAMERA 'PIXY' FOR SNAPCHAT

Snap (the company that owns snapchat) has announced the launch of its second hardware product — a flying camera.

→ BRANDING, VISUAL, INSTAGRAM

BEHIND INSTAGRAM'S BRAND EVOLUTION: MOVEMENT, INCLUSIVITY AND A NEW PURPOSE