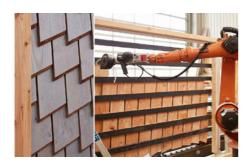

# ROBOTICALLY CRAFTED CODE FACADES REINTERPRET SWISS WOODCRAFT TRADITION

CoDe façades is an innovative process for designing and fabricating unique, cost-efficient, and well-crafted custom wooden facades.