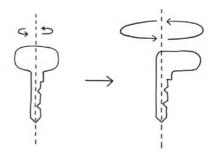

✓ KEY, NENDO, PRODUCT DESIGN

#### NENDO RESHAPES THE KEY

The relative symmetry of a key's shape makes its orientation difficult to discern at first glance, writes Nendo, explaining the design of their L-Door Key. "When the bow becomes L-shaped, however, the principle of leverage enables the user to turn the key effortlessly, like a hex key."