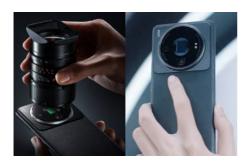

#### ✓ XIAOMI, LENS, CAMERA, PRODUCT DESIGN

# XIAOMI'S LATEST CONCEPT PHONE HAS AN INTERCHANGEABLE LEICA M LENS

The Xiaomi 12S Ultra surprised us with its 1-inch camera sensor and Leica co-branding back in July, but it turns out that the Chinese brand was working on something far more ambitious at the same time.