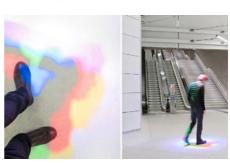

#### ✓ LIGHTING, ARCHITECTURE

INGO MAURER INSTALLS RGB SPOTLIGHTS IN TRAM STATIONS TO COLORIZE PASSENGERS' SHADOWS

Installed across seven stops, ingo maurer's design for the karlsruhe rail tunnel includes RGB spotlights that colorize passengers' shadows.