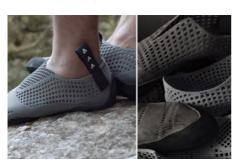

# WAHU – ADAPTABLE SOLES. SMART, CONNECTED SNEAKERS TO ELEVATE YOUR WALKING

Engineered by experts in automotive from tires and shock absorbers, WAHU sneakers combine sensors, AI, and advanced robotics. Adjust the sole cushioning and learn more about your walking habits, right from your smartphone.