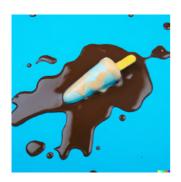

ESEMPIO DI IMMAGINE GENERATA DA AI DIGITANDO: "A MELTED ICE CREAM ON A BLUE SURFACE"

magica, non è l'obiettivo finale, ma sempre e solo una scelta che ci permette di mettere a terra un pensiero e una progettualità.