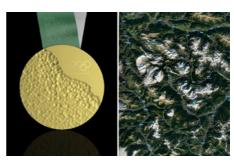

#### ✓ MEDAL, OLYMPIC

2026 MILAN WINTER OLYMPICS MEDAL DESIGN TAKES INSPIRATION FROM THE MOUNTAIN

Dubbed the 2026 Milano Cortina Winter Olympics, the upcoming international multi-sport event is scheduled to take place from 6 to 22 February 2026 in the Italian cities of Milan and Cortina d'Ampezzo.