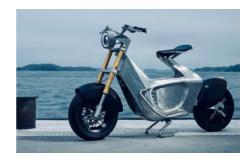

#### ✓ ELECTRIC VEHICLES, SCOOTER

# E-SCOOTER TAITO HAS THREE WHEELS AND A BAMBOO PLATFORM

TAITO is an e-scooter with three wheels that offers a smooth and safe ride, packed with a design that is built to last.

→ ARTIFICIAL INTELLIGENCE, ROBOTICS, FOOD