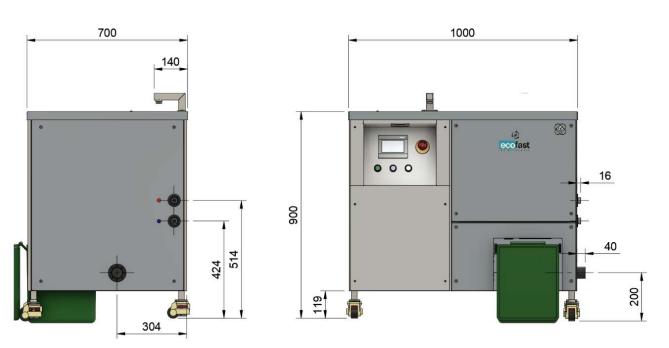

| D1000 – SC1B Mark III Food Waste Dehydra     | (DxWxH)                                          |
|----------------------------------------------|--------------------------------------------------|
| D1000 Dewaterer Dimensions (mm)              | 700x1000x900                                     |
| Water connections –                          | 15mm with ¾ standard hose connections            |
| 1 x Cold Water                               |                                                  |
| 1 x Hot water for cleaning system only       |                                                  |
| Water Consumption (flow rate) Cold Water     | 8-10 litres per minute                           |
| Water Consumption (flow rate) Hot Water      | 3 litres per cleaning cycle                      |
| Water connection height (mm)                 | 501                                              |
| Discharge height (mm)                        | 169                                              |
| Discharge size (mm & inches)                 | 50 / 2"                                          |
|                                              |                                                  |
| Capacity (Food Waste) per minute / hour (kg) | 13 / 800                                         |
| Air-break                                    | As standard                                      |
| Weight (kg)                                  | 197                                              |
| Decibels (dB)                                | 63-70                                            |
| Electrical Phase                             | 3                                                |
| Motor voltage (v)                            | 380-415                                          |
| Motor frequency (Hz)                         | 50/60Hz                                          |
| Motor kilowatt (kW)                          | 4.05                                             |
| Amps                                         | 16                                               |
| Electrical Connection                        | Flying leads to be hard wired to site connection |
| Cutlery Saver                                | As standard                                      |
|                                              |                                                  |