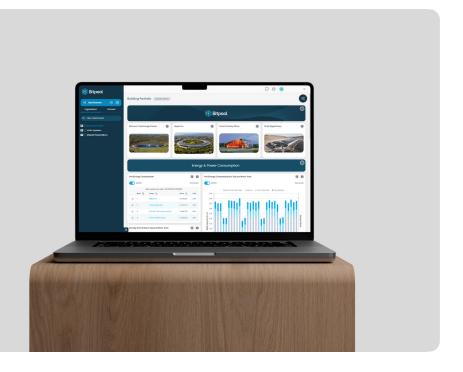

### **Bitpool Cloud**

Bitpool Cloud is a powerful real-time data management & visualisation platform that can ingest unstructured or structured data from any system. It provides a number of widgets, charts and tables that enable users to easily create personalised drag & drop dashboards and views with.

Users can choose a number of methods to upload data into Bitpool Cloud, and then structure their data using industry standard or user defined schemas. Bitpool can also assist customers with data uploads using several gateway options available.