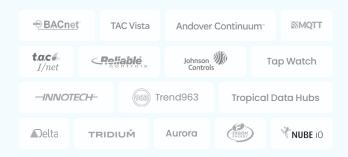

### Utilising modern technologies while leveraging existing protocols

We can integrate data from a wide array of systems, including email and CSV imports.

From edge to user interface, we provide a full suite of products that are seamless. We also support simple data extraction to provide choice & control back to the customer. We utilise modern technologies and leverage existing protocols such as BACnet, MQTT, and Restful APIs. This allows us to streamline our programming and data-modelling flows and reach solutions that can easily be integrated onto customer premises or into the cloud.