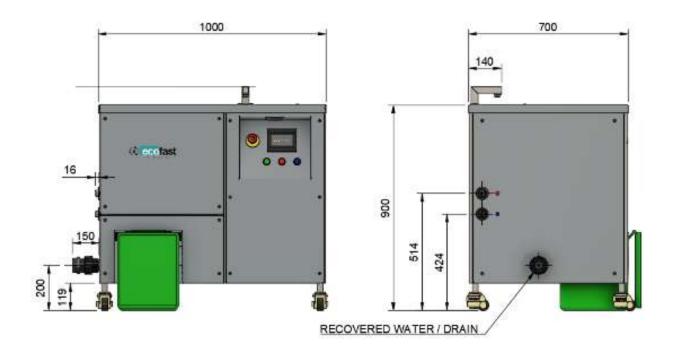

## WasteStation - Left Handed version

| D1000 – SC1B Mark III Food Waste Dehydra     | (DxWxH)                                          |
|----------------------------------------------|--------------------------------------------------|
| D1000 Dewaterer Dimensions (mm)              | 700x1000x900                                     |
| Water connections –                          | 15mm with ¾ standard hose connections            |
| 1 x Cold Water                               |                                                  |
| 1 x Hot water for cleaning system only       |                                                  |
| Water Consumption (flow rate) Cold Water     | 8-10 litres per minute                           |
| Water Consumption (flow rate) Hot Water      | 3 litres per cleaning cycle                      |
| Discharge height (mm)                        | 200                                              |
| Discharge size (mm & inches)                 | 50 / 2"                                          |
|                                              |                                                  |
| Capacity (Food Waste) per minute / hour (kg) | 13 / 800                                         |
| Air-break                                    | As standard                                      |
| Weight (kg)                                  | 197                                              |
| Decibels (dB)                                | 63-70                                            |
| Electrical Phase                             | 3                                                |
| Motor voltage (v)                            | 380-415                                          |
| Motor frequency (Hz)                         | 50/60Hz                                          |
| Motor kilowatt (kW)                          | 4.05                                             |
| Amps                                         | 16                                               |
| Electrical Connection                        | Flying leads to be hard wired to site connection |
| Cutlery Saver                                | As standard                                      |
|                                              |                                                  |