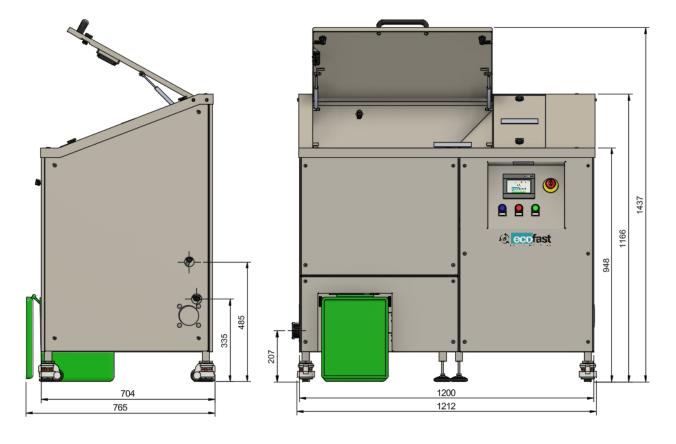

Model # - SC1200

| SC1200                                               | (DxWxH)                                          |
|------------------------------------------------------|--------------------------------------------------|
|                                                      | 765x1200x1437                                    |
| Water connections –                                  |                                                  |
| 1 x Cold water for cleaning system                   | 15mm with ¾ standard hose connections            |
| 1 x Hot water for cleaning system only               | Water pressure = 3 bar                           |
| Water Consumption (flow rate) Cold Water             | 9-11 litres per minute                           |
| Water Consumption (flow rate) Hot Water *            | 5-8 litres per cleaning cycle                    |
| Water connection height (mm)                         | 150                                              |
| Discharge height (mm)                                | 207 (LEFT HANDED ONLY)                           |
| Discharge size (mm & inches)                         | 50 / 2"                                          |
| Capacity (Food Waste) per minute / hour (kg)         | 550kg/hr (100 litre volume)                      |
| Weight (kg)                                          | 260                                              |
| Decibels (dB)                                        | 70                                               |
| Electrical Phase                                     | 3                                                |
| Motor voltage (v)                                    | 380-415                                          |
| Motor frequency (Hz)                                 | 50                                               |
| Motor kilowatt (kW)                                  | 4.8                                              |
| Amps                                                 | 16                                               |
| Electrical Connection                                | Flying leads to be hard wired to site connection |
| Can connect to                                       | N/A                                              |
| ki i san a san an a | · · · · ·                                        |