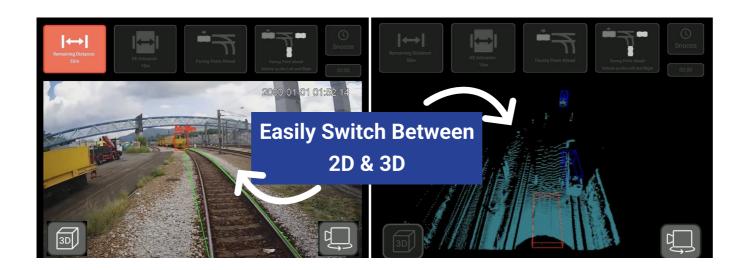

### **Comprehensive Situational Awareness**

The system's automatic obstacle detection helps drivers avoid potential collisions on the tracks.

**Clearance Intrusion** 

**Foreign Object on Track** 

**Remaining Distance Alert** 

#### **Full Situational Awareness**

Train blindspot elimination on dangerous section

Remaining distance reminders

Foreign object intrusion detection

Line crossing person detection