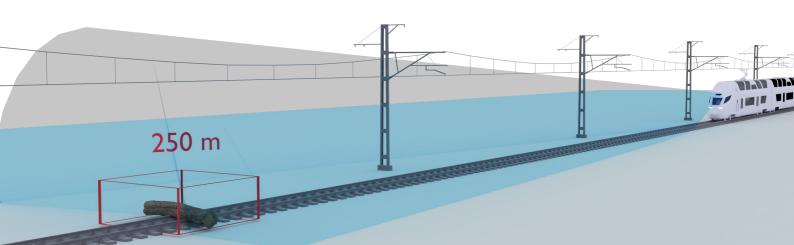

#### **Immediate Alerts on Clearance Intrusion**

TrackVision provides alerts within 2 seconds to driver for immediate response.

Audiovisual alerts inform the driver of any foreign object intruding the KE of the train.

#### **Performance**

Max detection distance: 500m Max vehicle speed: 120 km/h

False Alert Rate: <1% Latency: <500 ms