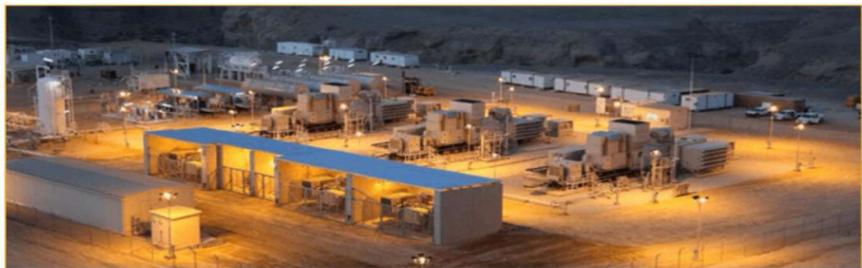

## Hadramout 75MW Power Plant Fast track Project

#### Start-Up of 3 GE gas turbines 25MW each

- Design
- Review
- Electrical work
- Instrumentation
- Civil & Mechanical Construction
- Supervision
- •QA/QC
- Testing
- Commissioning

2017