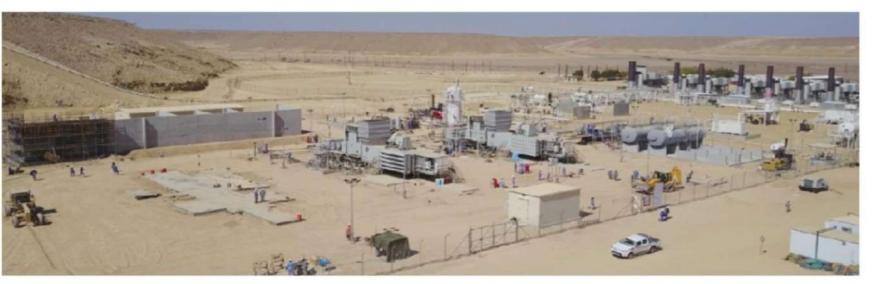

## Hadramout 75MW Power Plant Fast track Project

#### Start-Up of 3 GE gas turbines 25MW each

- Design
- Review
- Electrical work
- Instrumentation
- Civil & Mechanical Construction
- Supervision
- •QA/QC
- Testing
- Commissioning

2017