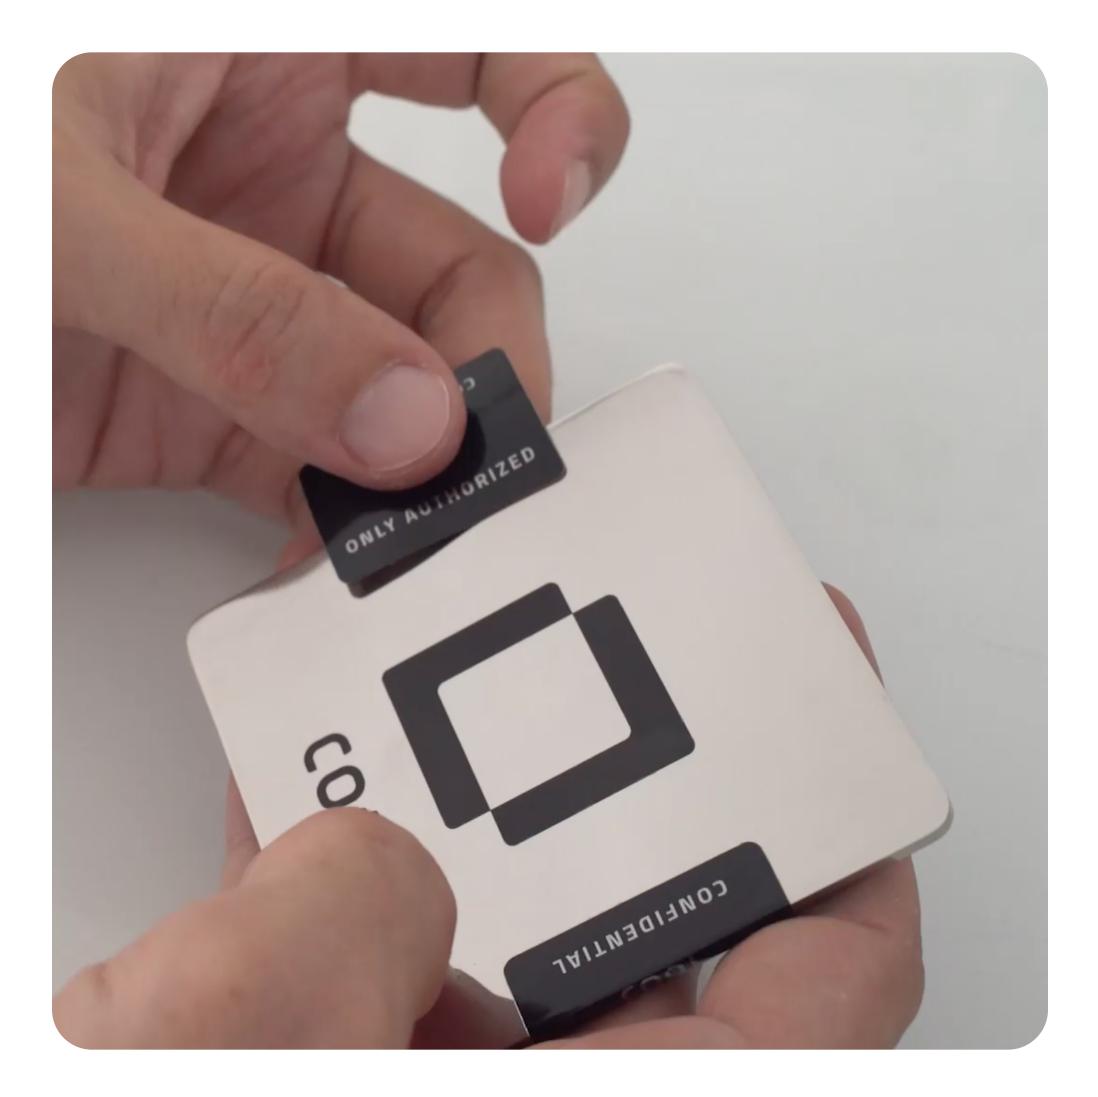

### Step 3

# Complete the installation by attaching the security stickers.

With the punched recovery words facing inward, place the metal plates together with the Conversion Sheet in between.

Then, secure them using the security stickers provided in the box to complete the setup.