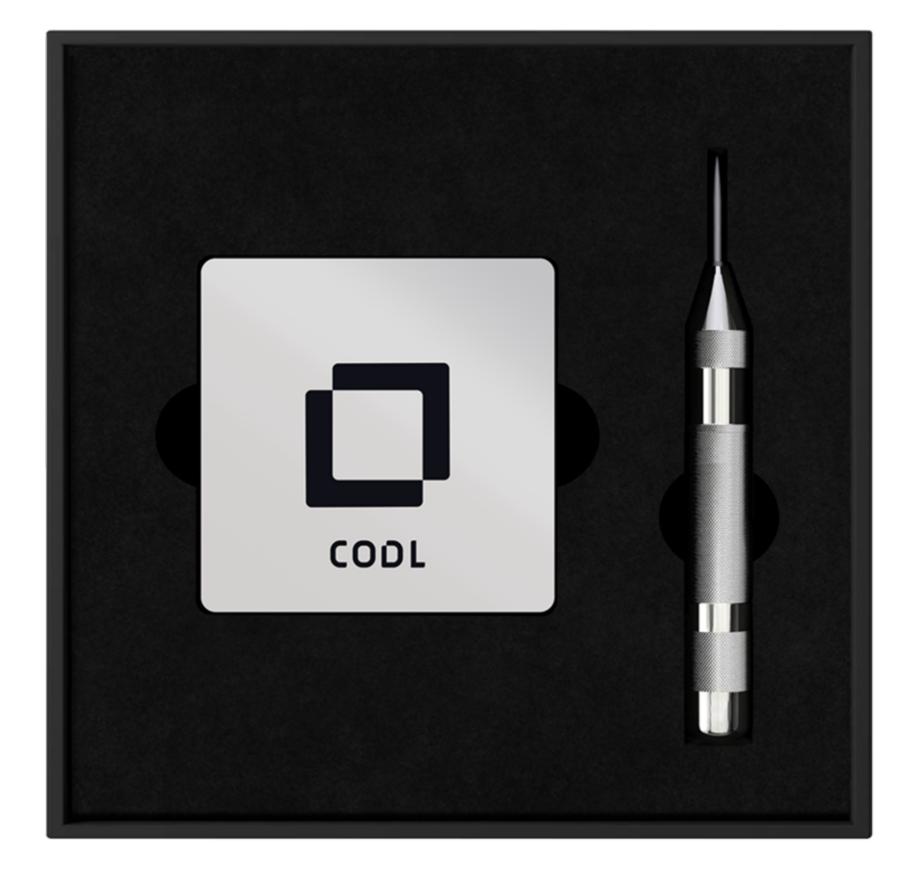

## What's inside the box?

### **CODL Metal Plates**

2 × 12 Recovery words backup plates

### **Conversion Sheet**

Stone paper-based Conversion Sheet

### **Punching Tool**

**High-Quality Center Punch** 

### **Security Seals**

2x Tamper-proof security seals

### Setup Guide

Step-by-step instructions

SETUP