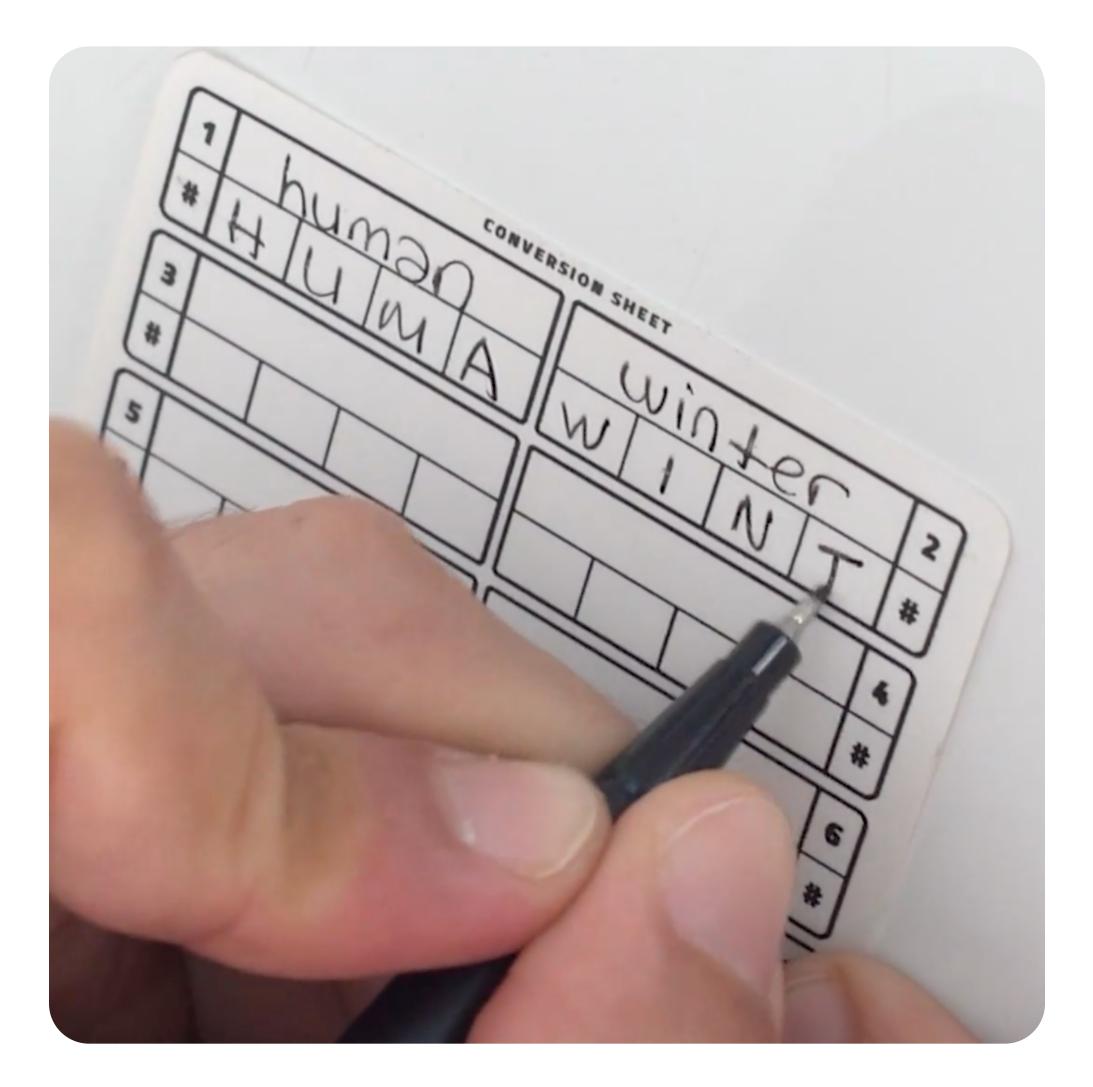

## Write down your recovery words on the Conversion sheet.

In the numbered section, write the full word, and in the # sections, write the first 4 letters.

If a word has fewer than 4 letters, write what you can and leave the last box empty.