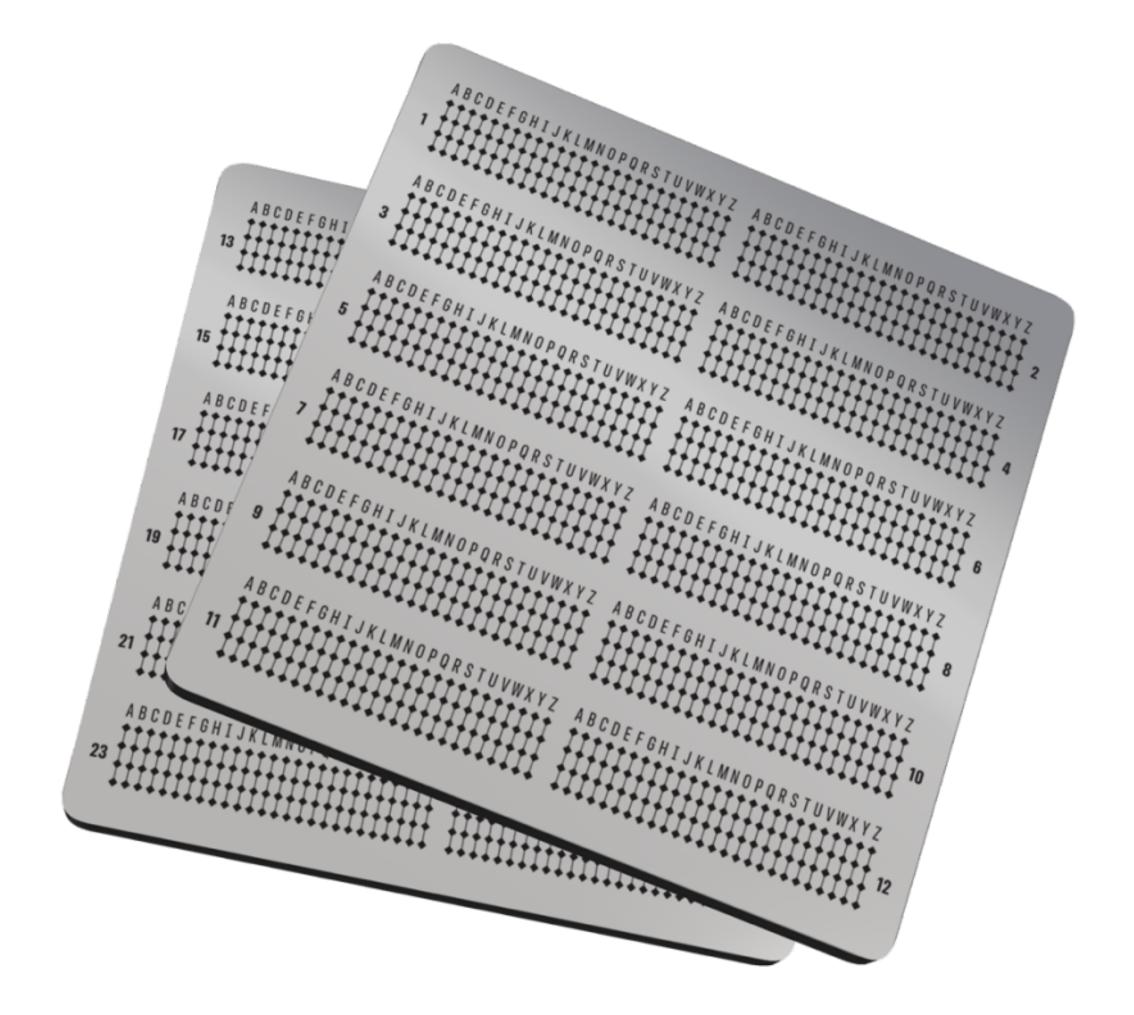

### **CODL Metal Plates**

2 × 12 Recovery words backup plates

# Punch the first 4 letters of each recovery word onto the CODL Plates.

Use the punch tool provided in the box to mark the first 4 letters of each recovery word onto the corresponding metal plate.

Align the punch tool over the correct letter on the metal plate and press firmly until you hear a sound, indicating the letter has been successfully punched.