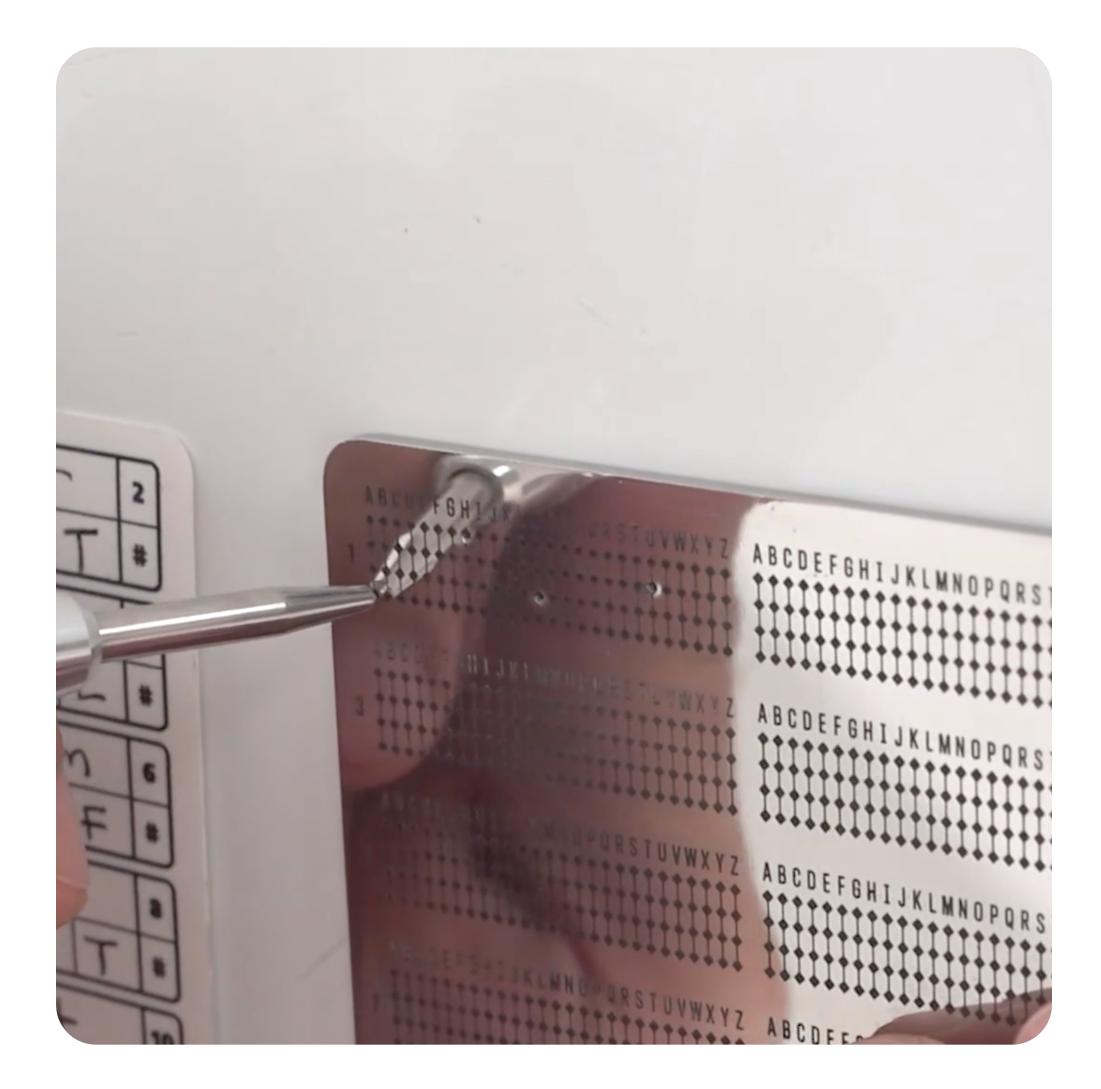

## Step 2

# Punch the first 4 letters of each recovery word onto the CODL Plates.

Use the punch tool provided in the box to mark the first 4 letters of each recovery word onto the corresponding metal plate.

Align the punch tool over the correct letter on the metal plate and press firmly until you hear a sound, indicating the letter has been successfully punched.