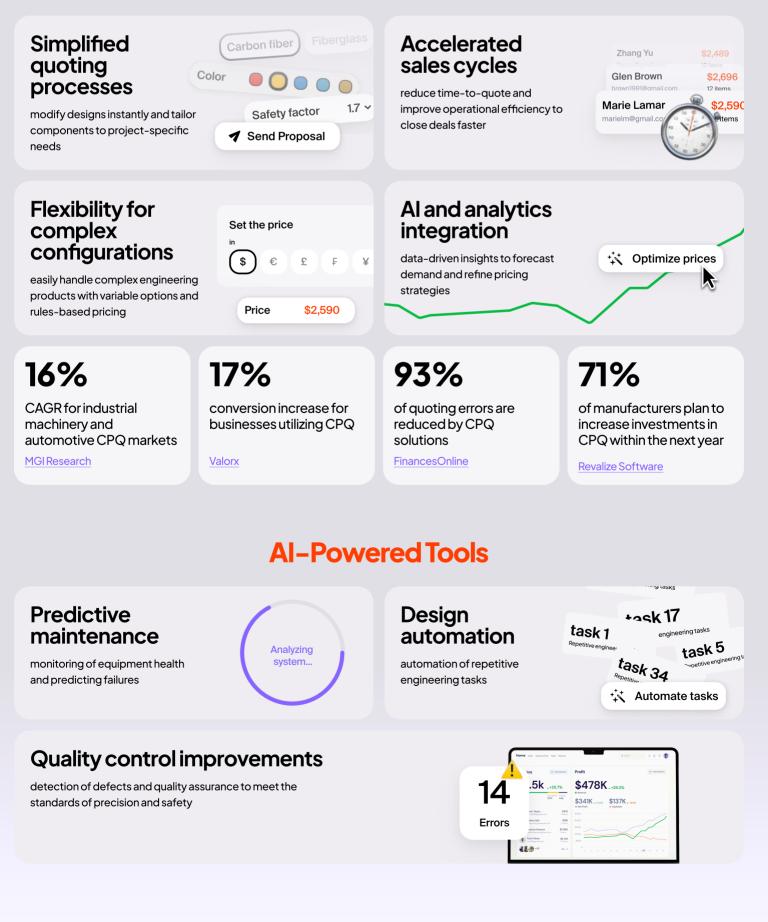

#### **Real-time** customization

modify designs instantly and tailor components to project-specific needs

### Reduced material waste

improve accuracy and minimize errors

### **CPQ Systems for Industrial Automation**