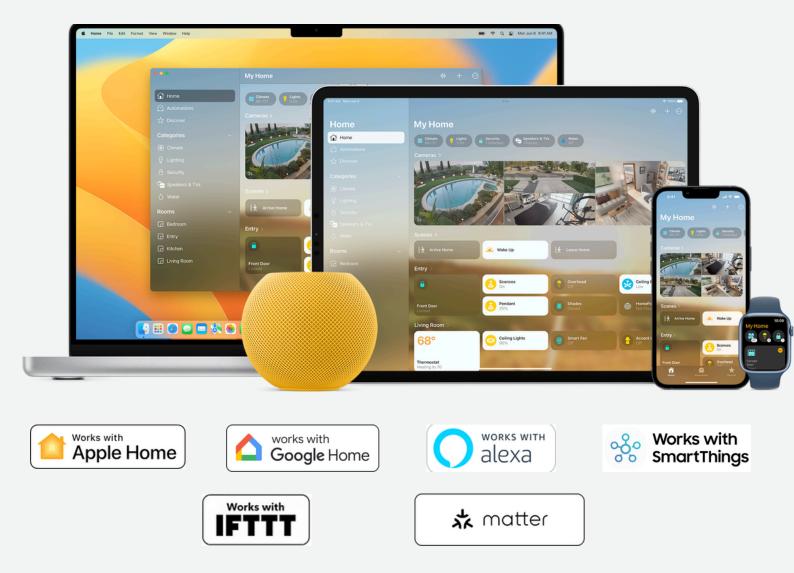

## CROSS-PLATFORM COMPATIBILITY

With over 2,900+ integrations

Hivebit ensures seamless and comprehensive smart home automation