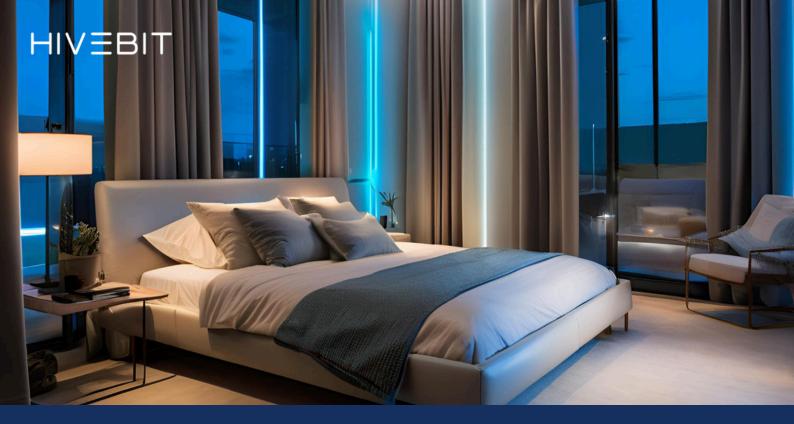

## Good Night

Say goodnight with Hivebit. close the curtains, dim the lights, activate night mode, and set the alarm system—all effortlessly done before you drift off to sleep.

## Set your bedtime, and Hivebit will handle the rest for a peaceful night.

- Turn off the lights
- Close the curtains
- Adjust the thermostat
- Activate night mode
- Ensure the security system is armed