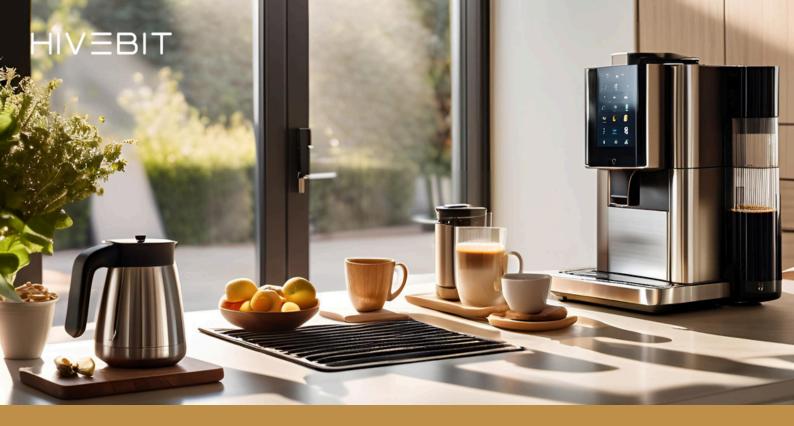

## Good Morning

Begin your day effortlessly with Hivebit—where the curtains gently open to let in the morning light, and with just one touch, the air purifier, bathroom lights, and coffee maker all spring to life.

### Set a wake-up time, and Hivebit will take care of the rest automatically

- Turn off the night light
- open the curtains
- start the coffee maker
- switch on the bathroom lights
- activate the air purifier
- disable alert mode