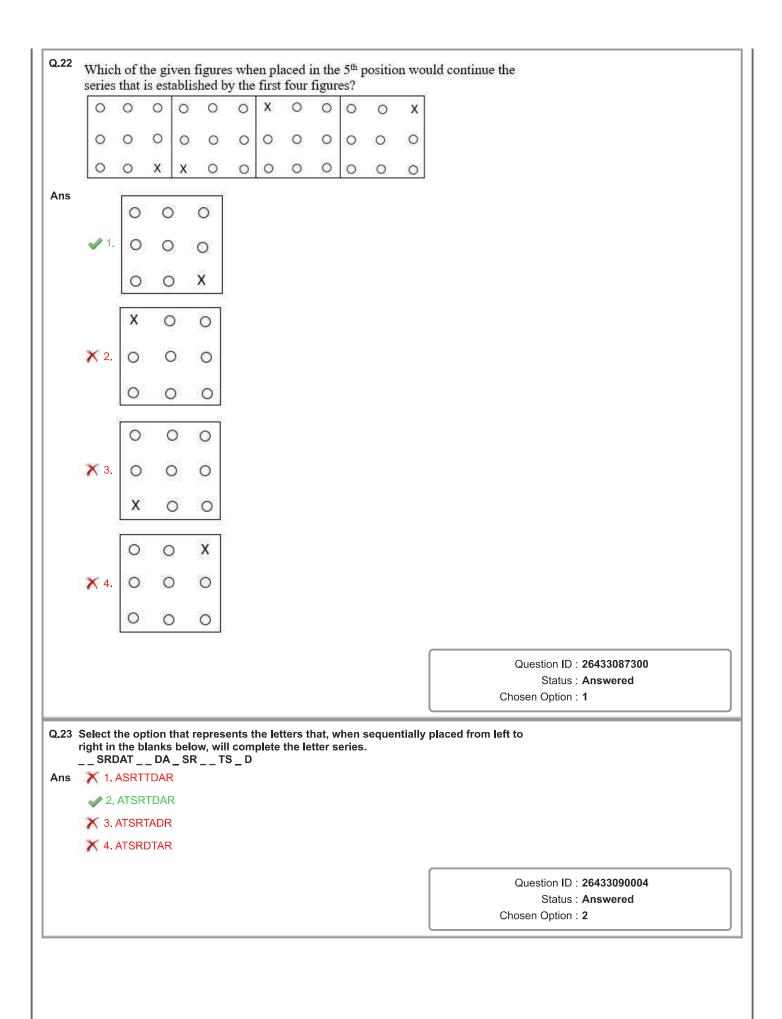

| Q.16 | Which of the answer figures is the exact mirror image of the given problem figure when the mirror is held at the right side?                                                                                                                                                                                                                  |
|------|-----------------------------------------------------------------------------------------------------------------------------------------------------------------------------------------------------------------------------------------------------------------------------------------------------------------------------------------------|
|      | Problem figure:                                                                                                                                                                                                                                                                                                                               |
| Ans  |                                                                                                                                                                                                                                                                                                                                               |
|      |                                                                                                                                                                                                                                                                                                                                               |
|      | ★ 2.                                                                                                                                                                                                                                                                                                                                          |
|      | ✓ 3.                                                                                                                                                                                                                                                                                                                                          |
|      | × 4.                                                                                                                                                                                                                                                                                                                                          |
|      | Question ID : <b>26433067399</b><br>Status : <b>Marked For Review</b><br>Chosen Option : <b>3</b>                                                                                                                                                                                                                                             |
|      | Select the option that is related to the third word in the same way as the second word<br>is related to the first word.<br>(The words must be considered as meaningful English words and must not be related<br>to each other based on the number of letters/number of consonants/vowels in the<br>word.)<br>School : Principal :: Prison : ? |
| Ans  | X 1. Doctor                                                                                                                                                                                                                                                                                                                                   |
|      | X 2. Engineer<br>X 3. Plumber                                                                                                                                                                                                                                                                                                                 |
|      | <ul> <li>A 3. Plumber</li> <li>4. Jailor</li> </ul>                                                                                                                                                                                                                                                                                           |
|      |                                                                                                                                                                                                                                                                                                                                               |
|      | Question ID : 26433087269<br>Status : Answered<br>Chosen Option : 4                                                                                                                                                                                                                                                                           |
|      |                                                                                                                                                                                                                                                                                                                                               |