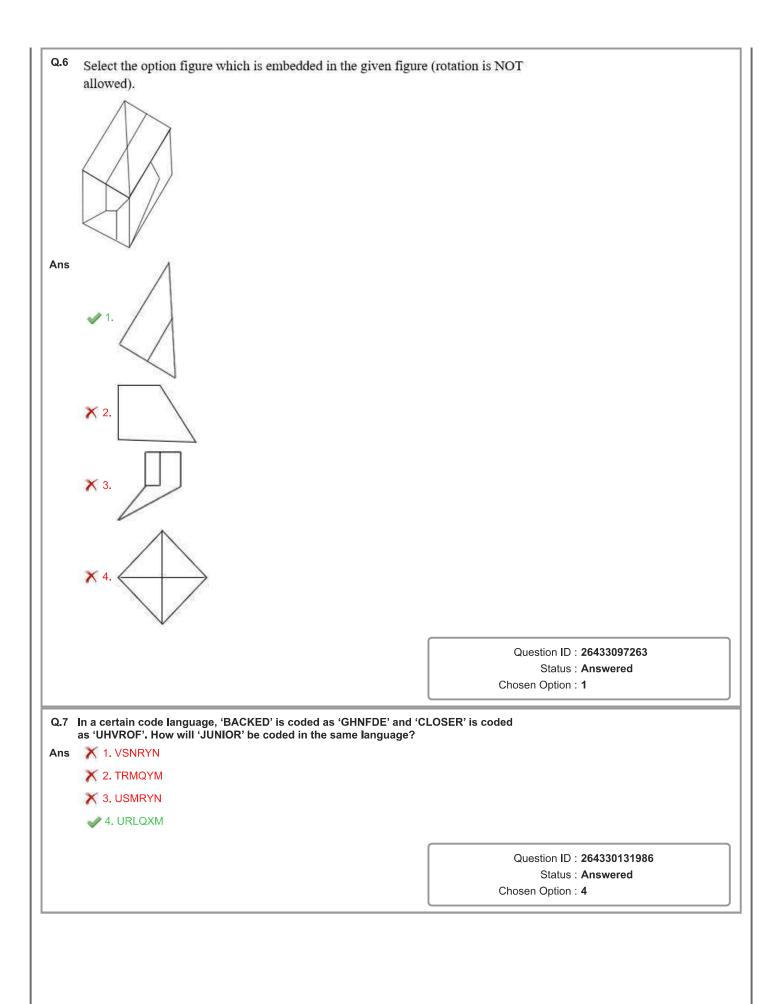

|                                                                                           |
|     | × 4.25                                                                                                                                                                             |                                                                                           |
|     |                                                                                                                                                                                    | Question ID : 26433090122<br>Status : Answered<br>Chosen Option : 2                       |







|             | Select the option that is related to the fifth number in<br>number is related to the first number and the fourth r<br>number.<br>192 : 24 :: 48 : 12 :: 432 : ? |                                                                     |
|-------------|-----------------------------------------------------------------------------------------------------------------------------------------------------------------|---------------------------------------------------------------------|
| Ans         | <b>X</b> 1.42                                                                                                                                                   |                                                                     |
|             | × 2.32