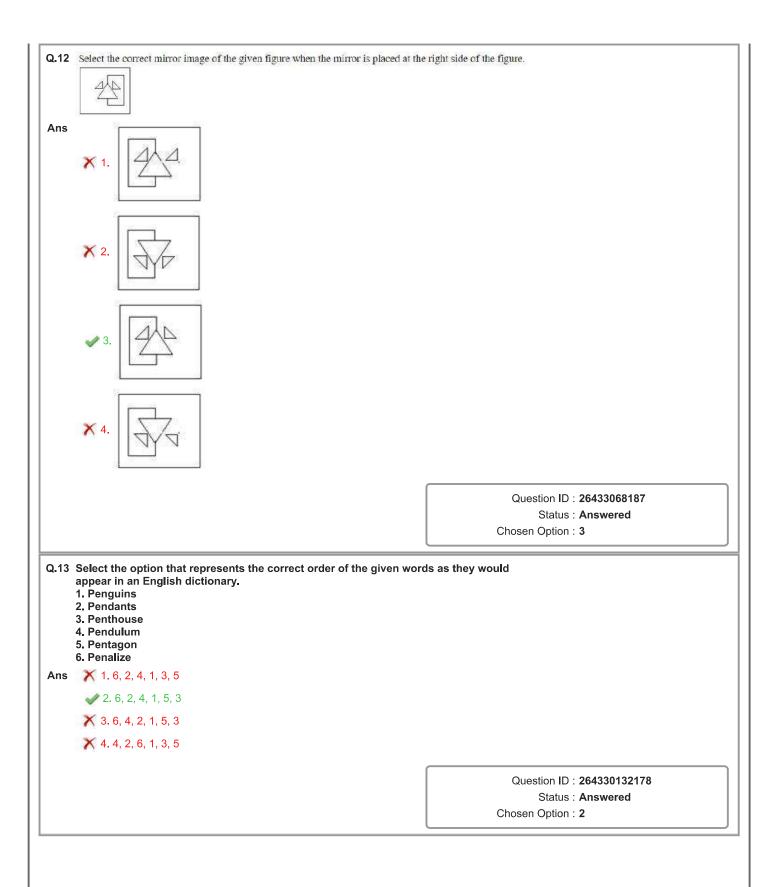

|                                                                                           |
|     | × 4.25                                                                                                                                                                             |                                                                                           |
|     |                                                                                                                                                                                    | Question ID : 26433090122<br>Status : Answered<br>Chosen Option : 2                       |







|             | Select the option that is related to the fifth number in<br>number is related to the first number and the fourth r<br>number.<br>192 : 24 :: 48 : 12 :: 432 : ? |                                                                     |
|-------------|-----------------------------------------------------------------------------------------------------------------------------------------------------------------|---------------------------------------------------------------------|
| Ans         | <b>X</b> 1.42                                                                                                                                                   |                                                                     |
|             | × 2.32