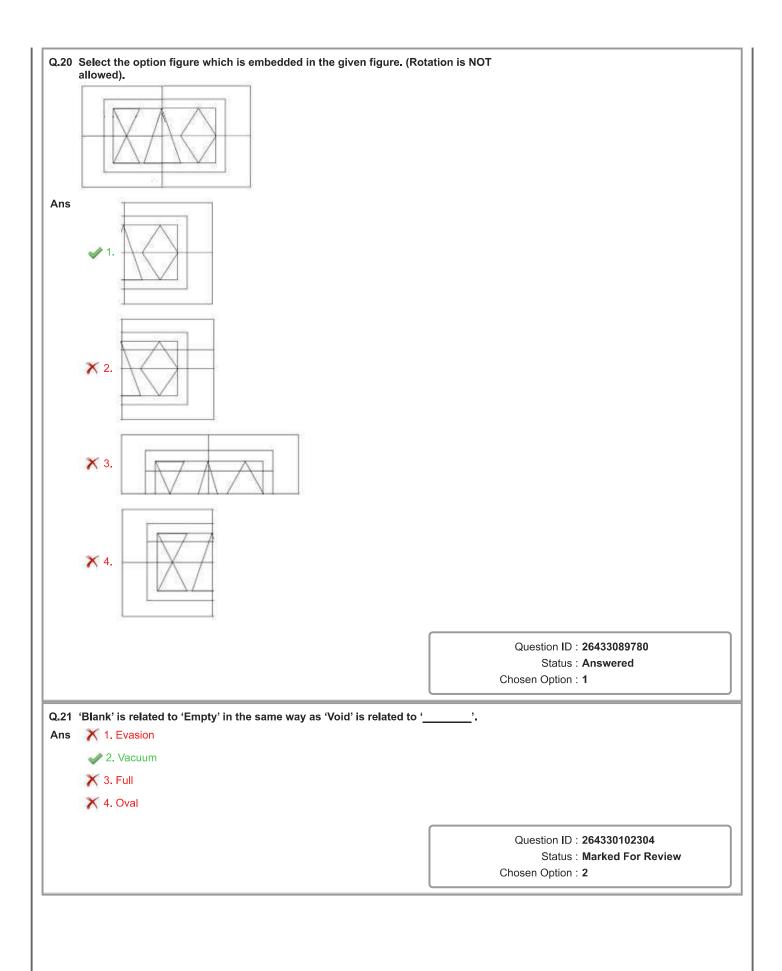

| Chosen Option : 3                               |
|    | series?                                                                                                                       | Chosen Option : 3                               |
|    | series?<br>DMHR, AJEO, XGBL, ?, RAVF                                                                                          | Chosen Option : 3                               |
|    | series?<br>DMHR, AJEO, XGBL, ?, RAVF<br>1. UDYI                                                                               | Chosen Option : 3                               |
|    | series?<br>DMHR, AJEO, XGBL, ?, RAVF<br>1. UDYI<br>2. UCYI                                                                    | Chosen Option : 3                               |





| Q.24   | The second number in the given number pairs is obtained by permathematical operation(s) on the first number. The same operate all the number pairs except one. Find that odd number pair. |                                                      |
|--------|-------------------------------------------------------------------------------------------------------------------------------------------------------------------------------------------|------------------------------------------------------|
| Ans    | 🗙 1. 19 : 363                                                                                                                                                                             |                                                      |
|        | X 2. 13 : 171