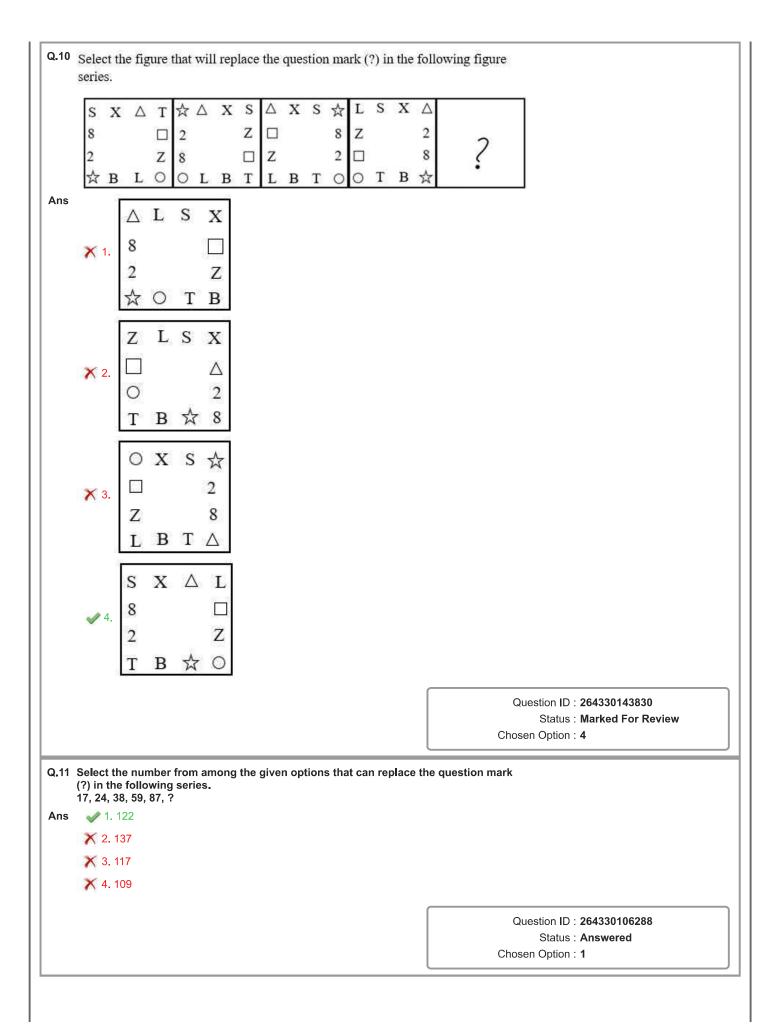

|                                                                                           |
|     | × 4.25                                                                                                                                                                             |                                                                                           |
|     |                                                                                                                                                                                    | Question ID : 26433090122<br>Status : Answered<br>Chosen Option : 2                       |







|             | Select the option that is related to the fifth number in<br>number is related to the first number and the fourth r<br>number.<br>192 : 24 :: 48 : 12 :: 432 : ? |                                                                     |
|-------------|-----------------------------------------------------------------------------------------------------------------------------------------------------------------|---------------------------------------------------------------------|
| Ans         | <b>X</b> 1.42                                                                                                                                                   |                                                                     |
|             | × 2.32