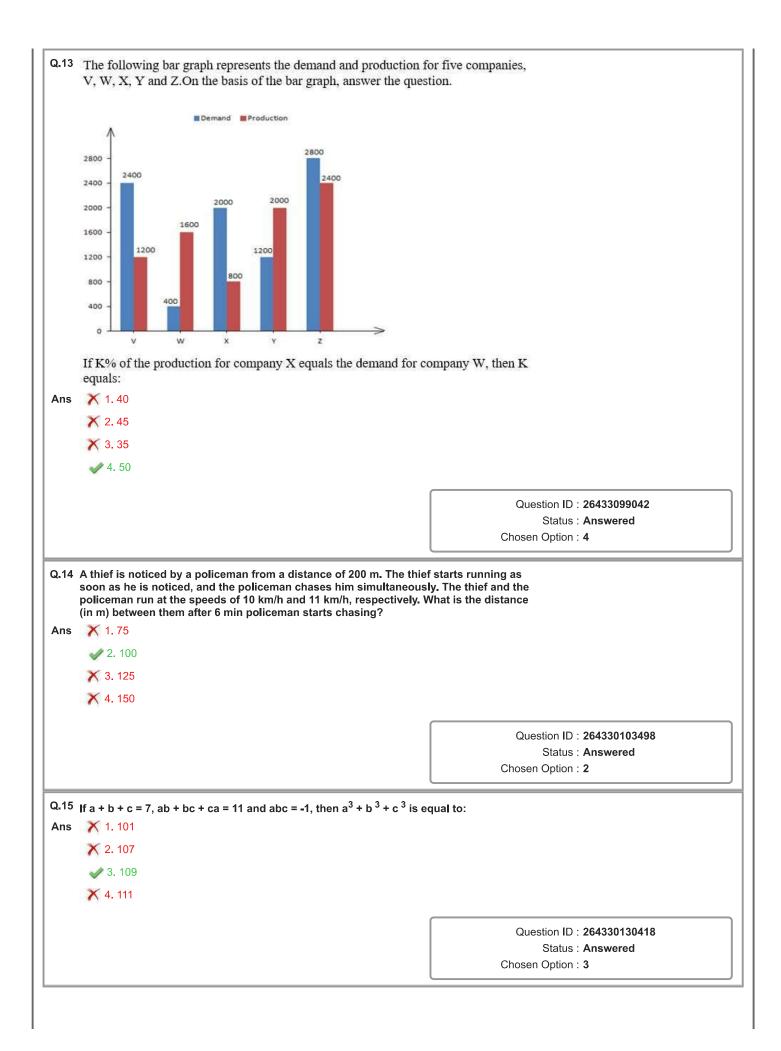

| Q.24   | The second number in the given number pairs is obtained by permathematical operation(s) on the first number. The same operate all the number pairs except one. Find that odd number pair. |                                                      |
|--------|-------------------------------------------------------------------------------------------------------------------------------------------------------------------------------------------|------------------------------------------------------|
| Ans    | 🗙 1. 19 : 363                                                                                                                                                                             |                                                      |
|        | X 2. 13 : 171                                                                                                                                                                             |                                                      |
|        | ✓ 3. 3 : 17                                                                                                                                                                               |                                                      |
|        | <b>X</b> 4. 7 : 51                                                                                                                                                                        |                                                      |
|        |                                                                                                                                                                                           |                                                      |
|        |                                                                                                                                                                                           | Question ID : 264330143692                           |
|        |                                                                                                                                                                                           | Status : <b>Answered</b><br>Chosen Option : <b>3</b> |
|        |                                                                                                                                                                                           |                                                      |
| Q.25   | In a certain code language, "DEAF" is written as "4516" and "K<br>"1191212". How will "LORD" be written in that language?                                                                 | ILL" is written as                                   |
| Ans    | X 1. 1014145                                                                                                                                                                              |                                                      |
|        | X 2. 1114166                                                                                                                                                                              |                                                      |
|        | ✓ 3. 1215184                                                                                                                                                                              |                                                      |
|        | <b>X</b> 4. 1116641                                                                                                                                                                       |                                                      |
|        |                                                                                                                                                                                           |                                                      |
|        |                                                                                                                                                                                           | Question ID : 264330130323<br>Status : Answered      |
|        |                                                                                                                                                                                           | Chosen Option : 3                                    |
| Sectio | on : General Awareness                                                                                                                                                                    |                                                      |
|        | Which type of liverworts form umbrella-shaped structures that i<br>the main gametophyte body and sporophytes develop below th                                                             |                                                      |
| Ans    | X 1. Polytrichum                                                                                                                                                                          |                                                      |
|        | 🗙 2. Funaria                                                                                                                                                                              |                                                      |
|        | 🗙 3. Sphagnum                                                                                                                                                                             |                                                      |
|        | 🛹 4. Marchantia                                                                                                                                                                           |                                                      |
|        |                                                                                                                                                                                           |                                                      |
|        |                                                                                                                                                                                           | Question ID : 26433055775                            |
|        |                                                                                                                                                                                           | Status : <b>Not Answered</b><br>Chosen Option :      |
|        |                                                                                                                                                                                           |                                                      |
| Q.2    | In Five year plans, Plan Holiday is from                                                                                                                                                  |                                                      |
| Ans    | ✓ 1. 1966-1969                                                                                                                                                                            |                                                      |
|        | X 2. 1974-1979                                                                                                                                                                            |                                                      |
|        | X 3. 1961-1966                                                                                                                                                                            |                                                      |
|        | X 4. 1969-1974                                                                                                                                                                            |                                                      |
|        |                                                                                                                                                                                           | Question ID : 264330109987                           |
|        |                                                                                                                                                                                           | Status : Answered                                    |
|        |                                                                                                                                                                                           | Chosen Option : 4                                    |
|        |                                                                                                                                                                                           |                                                      |
|        |                                                                                                                                                                                           |                                                      |