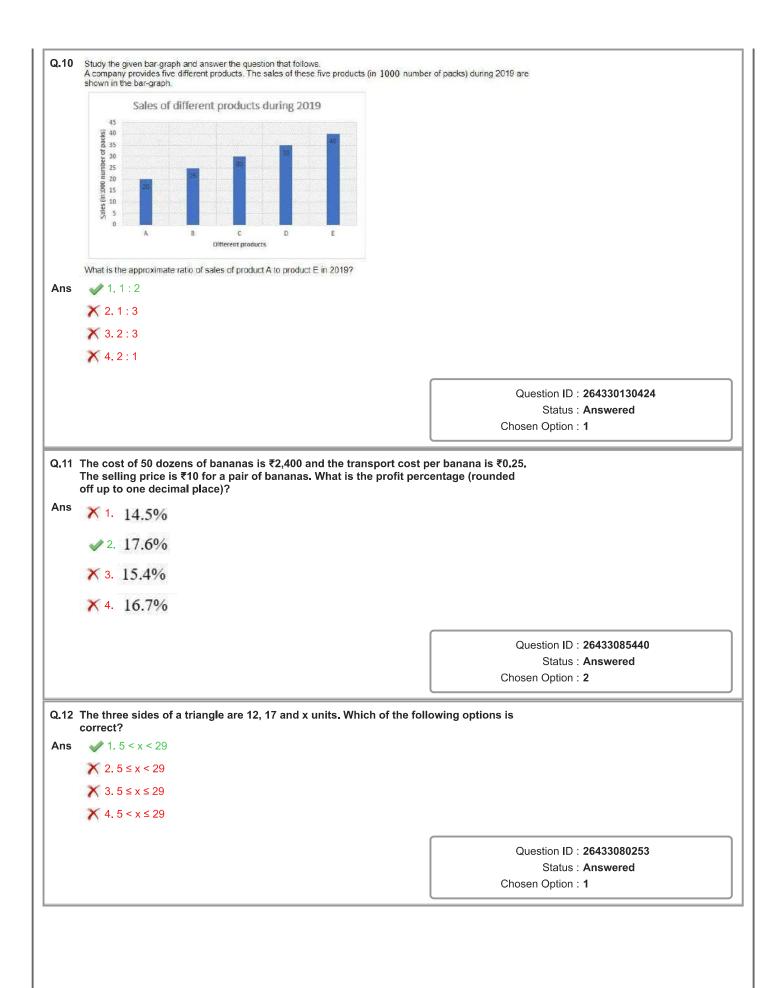

| Q.15        | What type of vegetation is found in the plateau of Meghalaya, Sah and southern islands of the Nicobar group?                     | yadri and the central                                |
|-------------|----------------------------------------------------------------------------------------------------------------------------------|------------------------------------------------------|
| Ans         | X 1. Dry Tropical Deciduous Vegetation                                                                                           |                                                      |
|             | X 2. Dry Tropical Thorny Vegetation                                                                                              |                                                      |
|             | X 3. Alpine Vegetation                                                                                                           |                                                      |
|             | 4. Moist Tropical Semi-Evergreen Vegetation                                                                                      |                                                      |
|             |                                                                                                                                  |                                                      |
|             |                                                                                                                                  | Question ID : 264330111338                           |
|             |                                                                                                                                  | Status : <b>Answered</b><br>Chosen Option : <b>4</b> |
|             |                                                                                                                                  |                                                      |
| Q.16<br>Ans | The first railway line in India was started from to in *                                                                         | 853.                                                 |
|             | X 2. Bombay to Poona                                                                                                             |                                                      |
|             | X 3. Bombay to Karjat                                                                                                            |                                                      |
|             | ✓ 4. Bombay to Thane                                                                                                             |                                                      |
|             |                                                                                                                                  |                                                      |
|             |                                                                                                                                  | Question ID : 264330109495                           |
|             |                                                                                                                                  | Status : <b>Answered</b><br>Chosen Option : <b>4</b> |
|             |                                                                                                                                  |                                                      |
| Q.17        | Which of the following is a synthetic fluorinated compound with a molecular structure known to be the most potent greenhouse gas |                                                      |
| Ans         | X 1. Hydrogen fluoride                                                                                                           |                                                      |
|             | X 2. Sodium monofluorophosphate                                                                                                  |                                                      |
|             | 🛹 3. Sulphur hexafluoride                                                                                                        |                                                      |
|             | X 4. Calcium fluoride                                                                                                            |                                                      |
|             |                                                                                                                                  |                                                      |
|             |                                                                                                                                  | Question ID : 264330110049                           |
|             |                                                                                                                                  | Status : <b>Answered</b><br>Chosen Option : <b>1</b> |
|             |                                                                                                                                  |                                                      |
| Q.18        | The local communities of merchants were known as in t empire.                                                                    | he Vijayanagara                                      |
| Ans         | X 1. Rachavarus                                                                                                                  |                                                      |
|             | X 2. Narapattis                                                                                                                  |                                                      |
|             | 🛹 3. Kudirai Chettis                                                                                                             |                                                      |
|             | X 4. Gajapattis                                                                                                                  |                                                      |
|             |                                                                                                                                  |                                                      |
|             |                                                                                                                                  | Question ID : 264330114085<br>Status : Not Answered  |
|             |                                                                                                                                  | Chosen Option :                                      |
|             |                                                                                                                                  |                                                      |