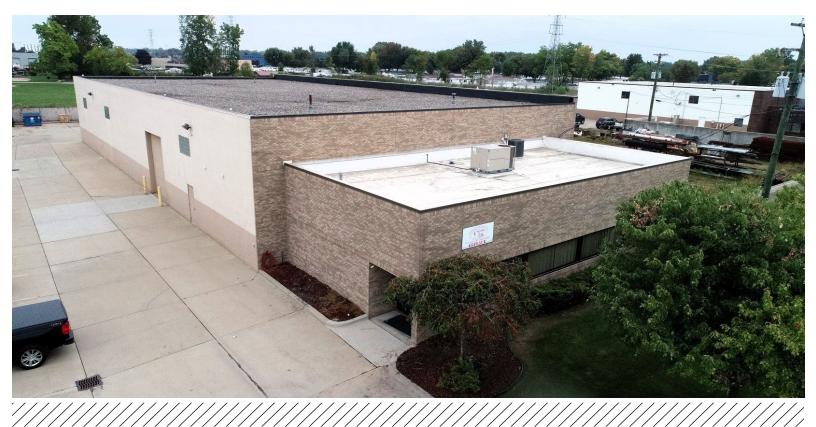

#### **Property Highlights**

- -Great free-standing 12,939 SF building
- -Located just seconds off M-59
- -Radiant heat
- -(2) 12' x 14' overhead doors
- -Excellent power distribution

27725 Stansbury Blvd, Suite 300, Farmington Hills, MI 48334

#### **Additional Information:**

Located just seconds off M-59. Free standing building. Concrete parking lot.