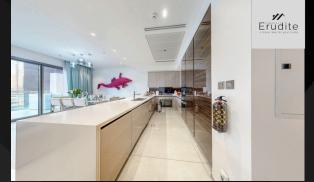

Bedroom

Bathroom

Bathroom

Your paragraph text

**₩** Erudite

Living room

BEedroom

Steam room