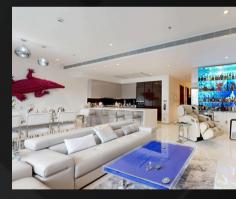

Bedroom

Bathroom

Bathroom

Your paragraph text

**₩** Erudite

Living room

BEedroom

Steam room

Liiving room

Back side view